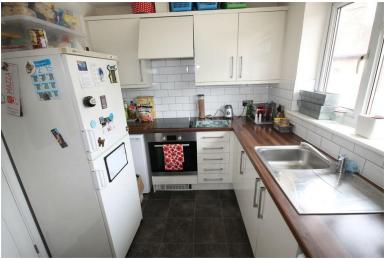

A recently refurbished spacious two bedroom first floor maisonette located in Frimley green, within walking distance to the local schools and high street. The accommodation includes a modernized kitchen with matching eye and low level units, free standing washer dryer, integrated oven and hob. Two well proportioned bedrooms, one with built in wardrobes and a refitted bathroom with separate shower and bath. Further benefits of this property include allocated parking space, ample storage and uPVC double glazed windows throughout.