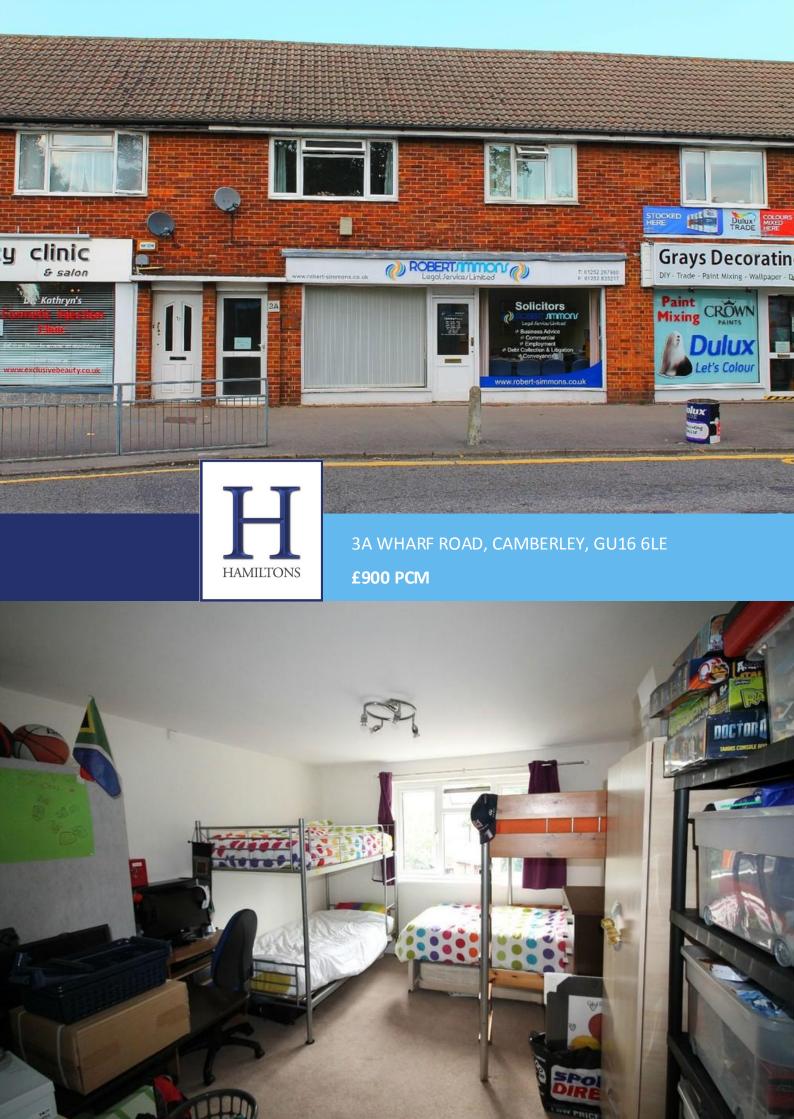

A recently refurbished spacious two bedroom first floor maisonette located in Frimley green, within walking distance to the local schools and high street. The accommodation includes a modernized kitchen with matching eye and low level units, free standing washer dryer, integrated oven and hob. Two well proportioned bedrooms, one with built in wardrobes and a refitted bathroom with separate shower and bath. Further benefits of this property include allocated parking space, ample storage and uPVC double glazed windows throughout.