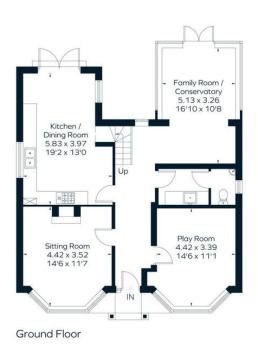

%epcGraph\_c\_1\_304%

Bedroom 3.65 x 2.70 12'0 x 8'10 Bedroom 4.61 x 3.17 15'1 x 10'5 Bedroom Bedroom 3.50 x 3.09 11'6 x 10'2 3.48 x 3.15 11'5 x 10'4

Location / Orientation) Outbuilding

First Floor