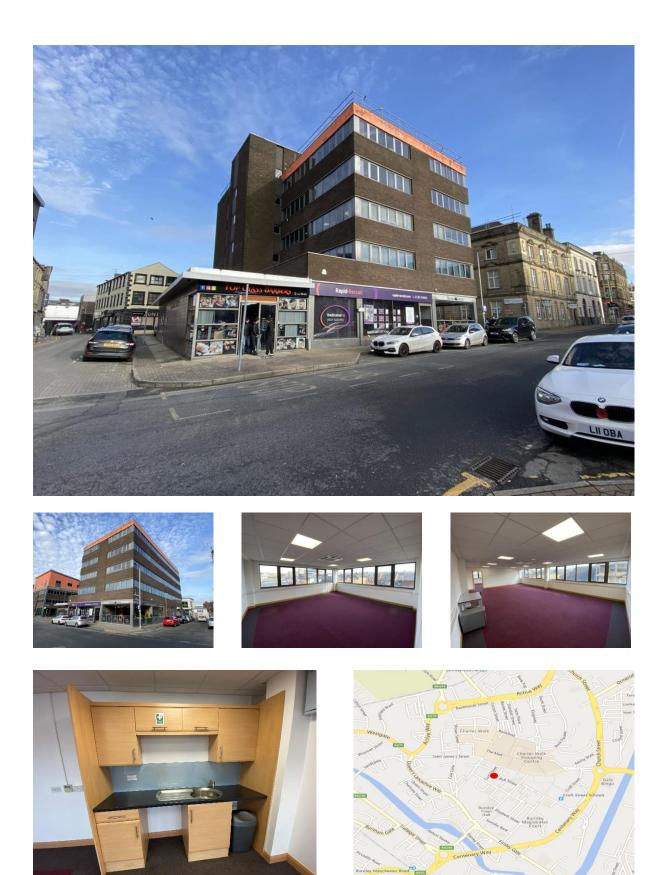

## Suite 3B St James House, St James Row, Burnley, Lancashire, BB11 1DR

- Self contained office suite now available on the third floor
- Quality town centre office space available for immediate occupation
- Lift access and modern male and female toilets on each floor
- Prime town centre position close to various solicitors, accountants, banks and building society's

#### Location

The property is positioned on the corner of Hargreaves Street and St James Row in a highly prominent position in Burnley town centre.

The building is located close to various solicitors, accountants, banks/building society's and job centre. The property is also close to various sandwich shops, restaurants and coffee bars.

#### Description

Highly prominent town centre building featuring a quality office suite that is available for immediate occupation on the third floor.

St James House was refurbished a number of years ago and provides top quality office accommodation over four floors with a lift to each level and modern male and female toilets on every floor.

The office suite is positioned on the third floor with panoramic views of the town centre. The office suite offers a large principle office with two private internal offices and a modern kitchen.

The accommodation is finished to a high standard and is in excellent decorative order with LED lighting, perimeter trunking and air conditioning.