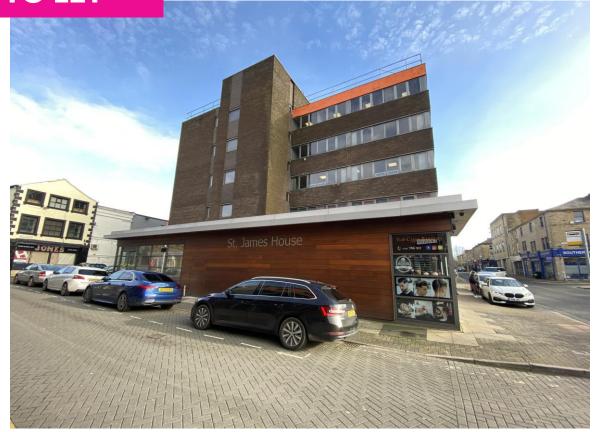

## Suite 3B St James House, St James Row, Burnley, Lancashire, BB11 1DR

- Self contained office suite now available on the third floor
- Quality town centre office space available for immediate occupation
- Lift access and modern male and female toilets on each floor
- Prime town centre position close to various solicitors, accountants, banks and building society's

#### Location

The property is positioned on the corner of Hargreaves Street and St James Row in a highly prominent position in Burnley town centre.

The building is located close to various solicitors, accountants, banks/building society's and job centre. The property is also close to various sandwich shops, restaurants and coffee bars.

#### Description

Highly prominent town centre building featuring a quality office suite that is available for immediate occupation on the third floor.

St James House was refurbished a number of years ago and provides top quality office accommodation over four floors with a lift to each level and modern male and female toilets on every floor.