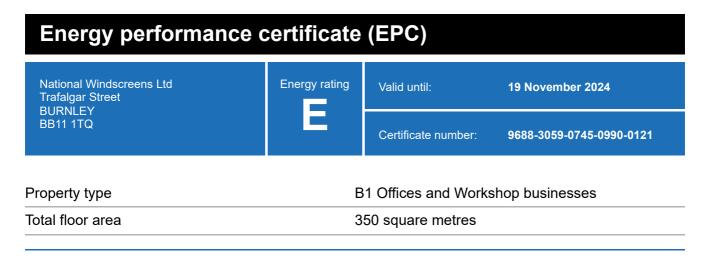

### **Energy rating and score**

This property's energy rating is E.

Properties get a rating from A+ (best) to G (worst) and a score.

The better the rating and score, the lower your property's carbon emissions are likely to be.

## Breakdown of this property's energy performance

| Main heating fuel                          | Grid Supplied Electricity       |
|--------------------------------------------|---------------------------------|
| Building environment                       | Heating and Natural Ventilation |
| Assessment level                           | 3                               |
| Building emission rate (kgCO2/m2 per year) | 48.56                           |