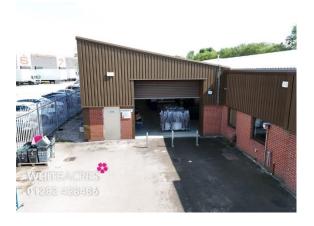

# **Description**

A substantial headquarter building occupied until recently by an international fashion brand.

The site comprises of a double bay portal frame building with high spec offices, dedicated loading bay and a glazed showroom.

The site has gas space heating, solar panels, electric car charging points, a substantial staff canteen and a sprinkler system.

Externally there is a substantial car park together with a dedicated loading bay to the side of the premises.