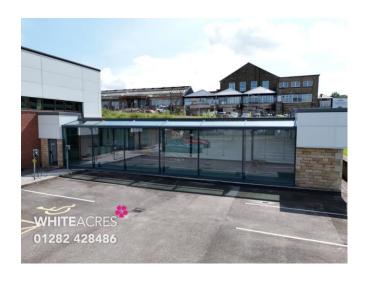

# Mackintosh House, Waterford Street, Nelson, BB9 8AQ

- Company headquarters for international fashion brand extending to 29,200 sq ft
- Gated site with substantial car park including EV charging bays
- Extended site with glazed showroom and dedicated loading bay
- Modern building with glazed frontage positioned close to Buoyant and REM Hairdressing Supplies

# **Description**

A substantial headquarter building occupied until recently by an international fashion brand.

The site comprises of a double bay portal frame building with high spec offices, dedicated loading bay and a glazed showroom.