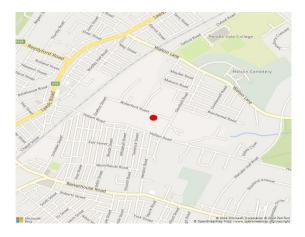

### Location

The property is positioned on Waterford Street in a mixed residential and commercial location in the borough of Pendle.

The premises is approximately half a mile from junction 13 of the M65 motorway.

Companies in the vicinity include Buoyant Upholstery, REM UK Ltd and Howorths Textiles.