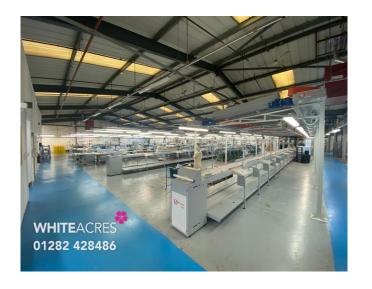

# **Description**

A substantial headquarter building occupied until recently by an international fashion brand.

The site comprises of a double bay portal frame building with high spec offices, dedicated loading bay and a glazed showroom.

#### **Accommodation**

The accommodation has been measured on a gross internal basis and extends to the following approximate floor areas:

| DESCRIPTION                                                                              | SQ FT    | SQ M    |
|------------------------------------------------------------------------------------------|----------|---------|
| GROUND FLOOR                                                                             |          |         |
| Manufacturing Warehouse                                                                  | 11,094.4 | 1,030.7 |
| Showroom                                                                                 | 1,266.9  | 117.7   |
| Rear Stores                                                                              | 2,139.9  | 198.8   |
| Loading Bay                                                                              | 2,406.5  | 223.6   |
| Under Mezzanine                                                                          | 3,780.8  | 351.2   |
| Staff Canteen                                                                            | 1,233.9  | 114.6   |
| Reception (including lift)                                                               | 334.2    | 31      |
| Works Entrance, Female & Male W/C's                                                      | 1,049.5  | 97.5    |
| FIRST FLOOR                                                                              |          |         |
| Office Suites, including Boardroom,<br>Directors Offices, Kitchen, W/C's &<br>Plant Room | 5,943.8  | 552.9   |
| GIA                                                                                      | 29,250.5 | 2,718   |