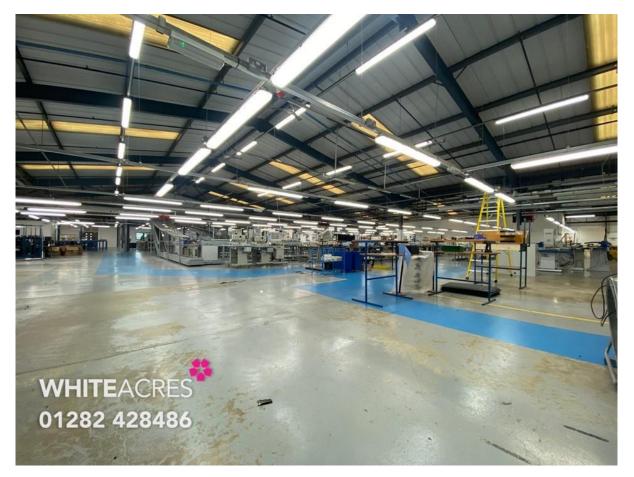

# **Description**

A substantial headquarter building occupied until recently by an international fashion brand.

The site comprises of a double bay portal frame building with high spec offices, dedicated loading bay and a glazed showroom.

#### **Accommodation**

The accommodation has been measured on a gross internal basis and extends to the following approximate floor areas:

| DESCRIPTION                                                                              | SQ FT    | SQ M    |
|------------------------------------------------------------------------------------------|----------|---------|
| GROUND FLOOR                                                                             |          |         |
| Manufacturing Warehouse                                                                  | 11,094.4 | 1,030.7 |
| Showroom                                                                                 | 1,266.9  | 117.7   |
| Rear Stores                                                                              | 2,139.9  | 198.8   |
| Loading Bay                                                                              | 2,406.5  | 223.6   |
| Under Mezzanine                                                                          | 3,780.8  | 351.2   |
| Staff Canteen                                                                            | 1,233.9  | 114.6   |
| Reception (including lift)                                                               | 334.2    | 31      |
| Works Entrance, Female & Male W/C's                                                      | 1,049.5  | 97.5    |
| FIRST FLOOR                                                                              |          |         |
| Office Suites, including Boardroom,<br>Directors Offices, Kitchen, W/C's &<br>Plant Room | 5,943.8  | 552.9   |
| GIA                                                                                      | 29,250.5 | 2,718   |