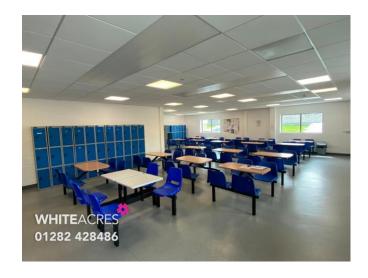

- Double bay warehouse with showroom and first floor office suite
- Solar panels, gas heating, sprinkler system and lift
- Fully equipped staff canteen and modern bathroom facilities
- Positioned close to junction 13 the M65 motorway

The site has gas space heating, solar panels, electric car charging points, a substantial staff canteen and a sprinkler system.

Externally there is a substantial car park together with a dedicated loading bay to the side of the premises.