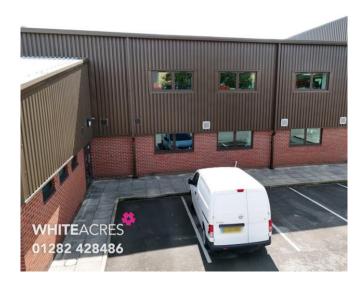

# **Description**

A substantial headquarter building occupied until recently by an international fashion brand.

The site comprises of a double bay portal frame building with high spec offices, dedicated loading bay and a glazed showroom.

The site has gas space heating, solar panels, electric car charging points, a substantial staff canteen and a sprinkler system.

Externally there is a substantial car park together with a dedicated loading bay to the side of the premises.