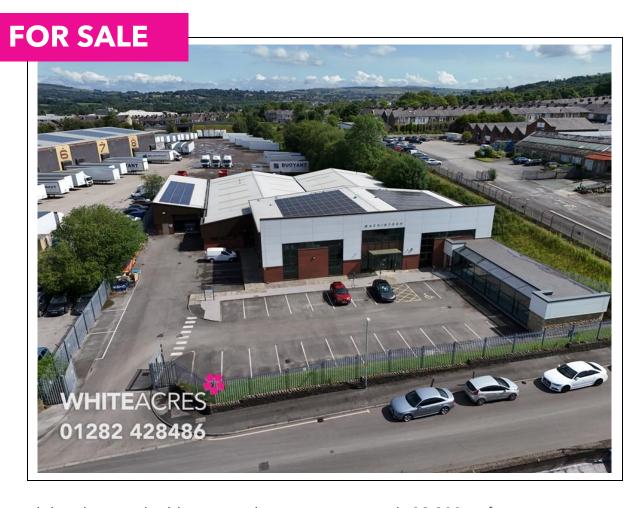

Superb headquarter building extending to approximately 29,200 sq ft

# Mackintosh House, Waterford Street, Nelson, BB9 8AQ

- Company headquarters for international fashion brand extending to 29,200 sq ft
- Gated site with substantial car park including EV charging bays
- Extended site with glazed showroom and dedicated loading bay
- Modern building with glazed frontage positioned close to Buoyant and REM Hairdressing Supplies

- Double bay warehouse with showroom and first floor office suite
- Solar panels, gas heating, sprinkler system and lift
- Fully equipped staff canteen and modern bathroom facilities
- Positioned close to junction 13 the M65 motorway

### Location

The property is positioned on Waterford Street in a mixed residential and commercial location in the borough of Pendle.

The premises is approximately half a mile from junction 13 of the M65 motorway.

Companies in the vicinity include Buoyant Upholstery, REM UK Ltd and Howorths Textiles.

# **Description**

A substantial headquarter building occupied until recently by an international fashion brand.

The site comprises of a double bay portal frame building with high spec offices, dedicated loading bay and a glazed showroom.

The site has gas space heating, solar panels, electric car charging points, a substantial staff canteen and a sprinkler system.

Externally there is a substantial car park together with a dedicated loading bay to the side of the premises.