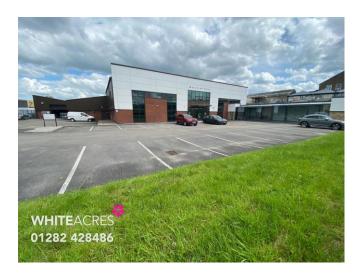

# Mackintosh House, Waterford Street, Nelson, BB9 8AQ

- Company headquarters for international fashion brand extending to 29,200 sq ft
- Gated site with substantial car park including EV charging bays
- Extended site with glazed showroom and dedicated loading bay
- Modern building with glazed frontage positioned close to Buoyant and REM Hairdressing Supplies

# **Description**

A substantial headquarter building occupied until recently by an international fashion brand.

The site comprises of a double bay portal frame building with high spec offices, dedicated loading bay and a glazed showroom.

The site has gas space heating, solar panels, electric car charging points, a substantial staff canteen and a sprinkler system.

Externally there is a substantial car park together with a dedicated loading bay to the side of the premises.