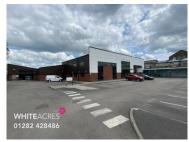

Superb headquarter building extending to approximately 29,200 sq ft

# Mackintosh House, Waterford Street, Nelson, BB9 8AQ

- Company headquarters for international fashion brand extending to 29,200 sq ft
- Gated site with substantial car park including EV charging bays
- Extended site with glazed showroom and dedicated loading bay
- Modern building with glazed frontage positioned close to Buoyant and REM Hairdressing Supplies

# **Description**

A substantial headquarter building occupied until recently by an international fashion brand.

The site comprises of a double bay portal frame building with high spec offices, dedicated loading bay and a glazed showroom.