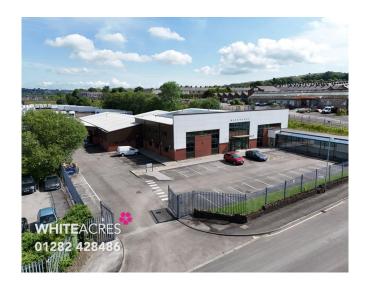

# Mackintosh House, Waterford Street, Nelson, BB9 8AQ

- Company headquarters for international fashion brand extending to 29,200 sq ft
- Gated site with substantial car park including EV charging bays
- Extended site with glazed showroom and dedicated loading bay
- Modern building with glazed frontage positioned close to Buoyant and REM Hairdressing Supplies

### Location

The property is positioned on Waterford Street in a mixed residential and commercial location in the borough of Pendle.

The premises is approximately half a mile from junction 13 of the M65 motorway.

The site has gas space heating, solar panels, electric car charging points, a substantial staff canteen and a sprinkler system.

Externally there is a substantial car park together with a dedicated loading bay to the side of the premises.