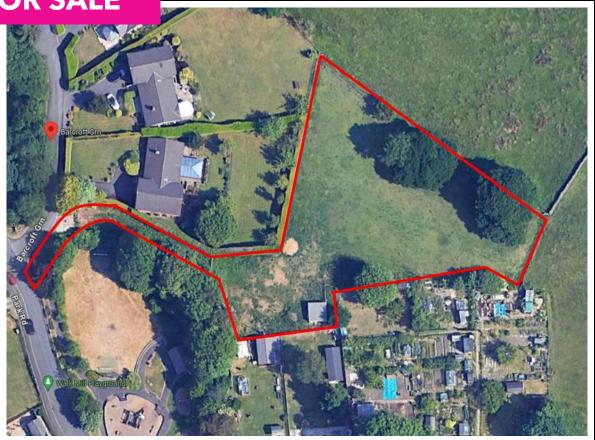

#### Location

The land is positioned off Park Road in a highly popular residential location in the village of Cliviger.

The site has gated access from Barcroft Green and is approximately 2 miles from Burnley town centre.

#### Description

A sloping site extending to approximately 0.9 acres with gated access on to Park Road.

Historically the site had planning consent for residential development, however that has expired and in recent years the site has just been used for bailing hay.

A recent planning application was submitted to Burnley Council for residential consent, however this application was refused.

The site has panoramic views of Townley Park and having its own access is ideal for various applications.

#### Accommodation

The site has been measured and extends to approximately 0.9 acres.