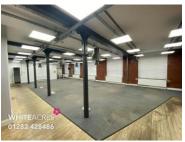

The property comprises of modern open plan office space including three private offices/meeting rooms and a spacious reception along with private WC facilities and a large well presented kitchen.

In addition the property has a substantial basement accessed at the side of the property providing excellent storage, and the option to lease two well sized industrial units to the rear of the mill for a term to be agreed.

## **Accommodation**

The accommodation has been measured on a gross internal basis including toilets and corridors and extends to the following approximate areas

| DESCRIPTION          | DIMENSIONS | SQ FT   | SQ M   |
|----------------------|------------|---------|--------|
| Reception            |            | 91.4    | 8.49   |
| Main Office<br>Space |            | 1,476.5 | 137.17 |
| 2x Offices           |            | 317.4   | 29.49  |
| Meeting Room         |            | 201.3   | 18.7   |
| Kitchen              |            | 113     | 10.5   |
| Store Rooms          |            | 143.2   | 13.3   |
| GIA                  |            | 2342.8  | 217.6  |