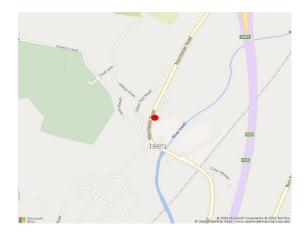

## Location

The property is located on Manchester Road, which is also known as the B6527 and is the main arterial route to both the village of Edenfield and Haslingden town centre.

Ewood Bridge Mill is a short drive to the M66 motorway network, allowing fantastic connections to Manchester city centre and its surrounding areas.

Local businesses in the vicinity include the Tesco superstore, Rossendale golf club, McDonalds, and a Shell petrol station forecourt.