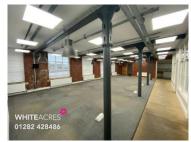

# **Description**

A high quality office facility in a prominent roadside location in Haslingden Rossendale, which is available for immediate occupation.

The former corn and spinning mill is of stone construction and was originally constructed in 1786. The previous tenants have completely refurbished the property, but have retained the history and character throughout.

The property comprises of modern open plan office space including three private offices/meeting rooms and a spacious reception along with private WC facilities and a large well presented kitchen.

In addition the property has a substantial basement accessed at the side of the property providing excellent storage, and the option to lease two well sized industrial units to the rear of the mill for a term to be agreed.