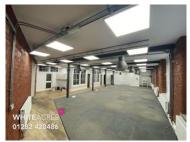

The property comprises of modern open plan office space including three private offices/meeting rooms and a spacious reception along with private WC facilities and a large well presented kitchen.

In addition the property has a substantial basement accessed at the side of the property providing excellent storage, and the option to lease two well sized industrial units to the rear of the mill for a term to be agreed.

## **Accommodation**

The accommodation has been measured on a gross internal basis including toilets and corridors and extends to the following approximate areas

| DESCRIPTION          | DIMENSIONS | SQ FT   | SQ M   |
|----------------------|------------|---------|--------|
| Reception            |            | 91.4    | 8.49   |
| Main Office<br>Space |            | 1,476.5 | 137.17 |
| 2x Offices           |            | 317.4   | 29.49  |
| Meeting Room         |            | 201.3   | 18.7   |
| Kitchen              |            | 113     | 10.5   |
| Store Rooms          |            | 143.2   | 13.3   |
| GIA                  |            | 2342.8  | 217.6  |