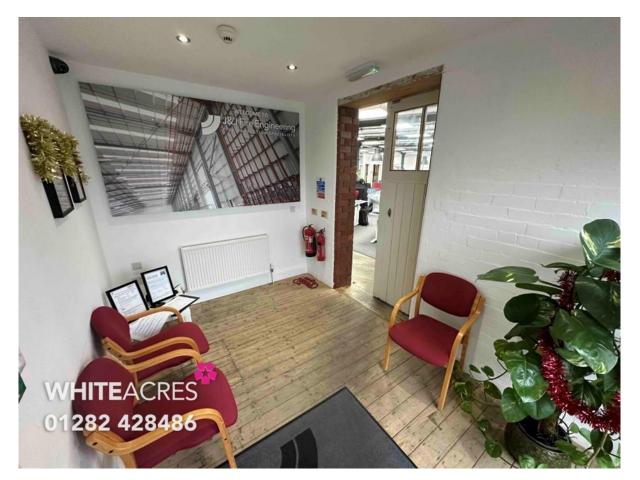

The property comprises of modern open plan office space including three private offices/meeting rooms and a spacious reception along with private WC facilities and a large well presented kitchen.

In addition the property has a substantial basement accessed at the side of the property providing excellent storage, and the option to lease two well sized industrial units to the rear of the mill for a term to be agreed.