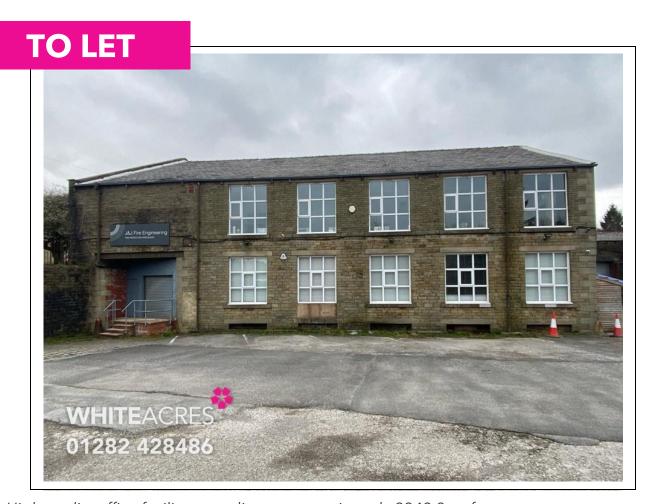

# Unit 10, Ewood Bridge Mill, Manchester Road, Haslingden, Rossendale, BB4 6LB

- Substantial and unique office space, offering fantastic natural light and a high quality refurbishment
- A substantial onsite car park with approximately 25 bays
- A short drive from the M66 motorway network, with an approximate 30 minutes drive to Manchester city centre
- Businesses in the immediate vicinity include the Tesco Superstore, McDonalds, Rossendale Golf Club, and a Shell petrol station forecourt

# **Description**

A high quality office facility in a prominent roadside location in Haslingden Rossendale, which is available for immediate occupation.

The former corn and spinning mill is of stone construction and was originally constructed in 1786. The previous tenants have completely refurbished the property, but have retained the history and character throughout.

Externally the property benefits from a substantial car park with approximately 25 bays for both staff and visitors.