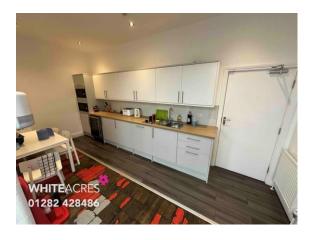

The property comprises of modern open plan office space including three private offices/meeting rooms and a spacious reception along with private WC facilities and a large well presented kitchen.

In addition the property has a substantial basement accessed at the side of the property providing excellent storage, and the option to lease two well sized industrial units to the rear of the mill for a term to be agreed.

## **Accommodation**

The accommodation has been measured on a gross internal basis including toilets and corridors and extends to the following approximate areas

| DESCRIPTION          | DIMENSIONS | SQ FT   | SQ M   |
|----------------------|------------|---------|--------|
| Reception            |            | 91.4    | 8.49   |
| Main Office<br>Space |            | 1,476.5 | 137.17 |
| 2x Offices           |            | 317.4   | 29.49  |
| Meeting Room         |            | 201.3   | 18.7   |
| Kitchen              |            | 113     | 10.5   |
| Store Rooms          |            | 143.2   | 13.3   |
| GIA                  |            | 2342.8  | 217.6  |