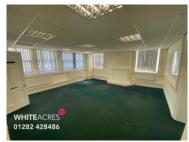

- Two storey office block with male and female toilets and gas central heating
- Walking distance to Waterfoot town centre and good access to the motorway network
- Ideal for manufacturing, workshop or storage space
- Site available for immediate occupation

The site has a number of offices with suspended ceilings, gas central heating and LED lighting.

The warehouse space is accessed from a loading door at the front of the building and offers open plan storage across two levels.