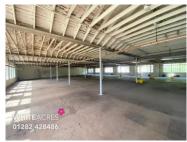

The site has a number of offices with suspended ceilings, gas central heating and LED lighting.

The warehouse space is accessed from a loading door at the front of the building and offers open plan storage across two levels.

The premises has good natural light and is ideal for various uses including gym/fitness, workshop accommodation or warehouse and distribution.

Externally there is some car parking directly in front of the site and a substantial loading door to the front of the site.

### **Accommodation**

The property has not been measured but the following information has been supplied from the valuation office website:

| DESCRIPTION                        | SQ FT    | SQ M         |
|------------------------------------|----------|--------------|
| Ground Floor                       |          |              |
| Warehouse & Loading Bay            | 11,928   | 1,108.1      |
| Ground Floor                       | (44.0    | <b>5</b> / 0 |
| Offices, Staff Toilets & Amenities | 611.9    | 56.8         |
| First Floor                        |          | 007.4        |
| Offices, Kitchen & Staff Toilets   | 2,229.6  | 207.1        |
| First Floor                        |          | 0=0.07       |
| Warehouse                          | 10,259   | 953.06       |
| GIA                                | 25,028.5 | 2,325.5      |