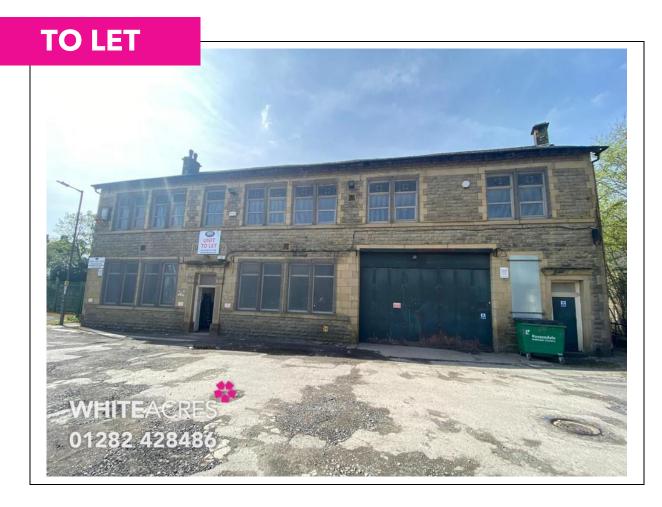

# Gaghills Mill, Gaghills Road, Waterfoot, Rossendale, BB4 9BB

- Stone built workshop/warehouse building extending to 26,000 sq ft
- Two storey open plan workshop/warehouse space with large loading bay
- LED lighting, gas fired central heating and good natural light
- Competitive rent and business rates
- Substantial power supply available to site and a lift to both floors

#### Location

The property is located on the edge of Waterfoot town centre with good access to Newchurch Road and the A681.

The property is within a short drive of Ramsbottom and Rawtenstall with good access to the national motorway network.

## **Description**

A substantial stone building in a quiet location on the edge of Waterfoot town centre in the Borough of Rossendale.

The property comprises of two storey offices together with an open plan two storey workshop/warehouse space to the rear.