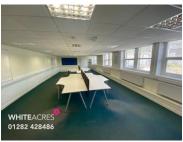

- Two storey office block with male and female toilets and gas central heating
- Walking distance to Waterfoot town centre and good access to the motorway network
- Ideal for manufacturing, workshop or storage space
- Site available for immediate occupation

The site has a number of offices with suspended ceilings, gas central heating and LED lighting.

The warehouse space is accessed from a loading door at the front of the building and offers open plan storage across two levels.