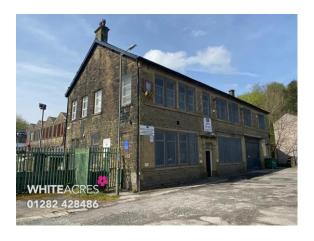

# Gaghills Mill, Gaghills Road, Waterfoot, Rossendale, BB4 9BB

- Stone built workshop/warehouse building extending to 26,000 sq ft
- Two storey open plan workshop/warehouse space with large loading bay
- LED lighting, gas fired central heating and good natural light
- Competitive rent and business rates
- Substantial power supply available to site and a lift to both floors

## **Description**

A substantial stone building in a quiet location on the edge of Waterfoot town centre in the Borough of Rossendale.

The property comprises of two storey offices together with an open plan two storey workshop/warehouse space to the rear.