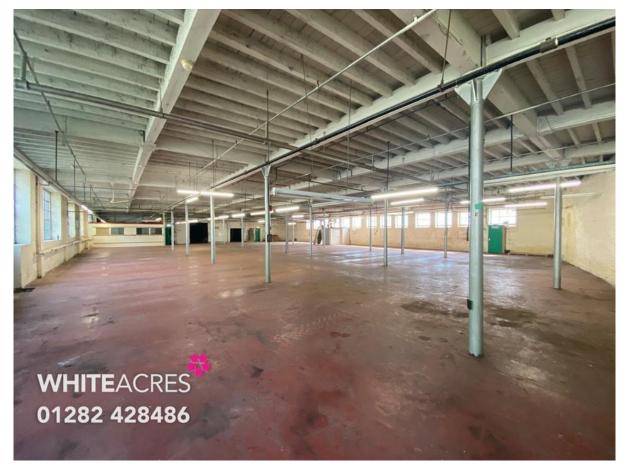

The site has a number of offices with suspended ceilings, gas central heating and LED lighting.

The warehouse space is accessed from a loading door at the front of the building and offers open plan storage across two levels.

The premises has good natural light and is ideal for various uses including gym/fitness, workshop accommodation or warehouse and distribution.

Externally there is some car parking directly in front of the site and a substantial loading door to the front of the site.

### **Accommodation**

The property has not been measured but the following information has been supplied from the valuation office website:

| DESCRIPTION                        | SQ FT    | SQ M         |
|------------------------------------|----------|--------------|
| Ground Floor                       |          |              |
| Warehouse & Loading Bay            | 11,928   | 1,108.1      |
| Ground Floor                       | (44.0    | <b>5</b> / 0 |
| Offices, Staff Toilets & Amenities | 611.9    | 56.8         |
| First Floor                        |          | 007.4        |
| Offices, Kitchen & Staff Toilets   | 2,229.6  | 207.1        |
| First Floor                        |          | 0=0.07       |
| Warehouse                          | 10,259   | 953.06       |
| GIA                                | 25,028.5 | 2,325.5      |