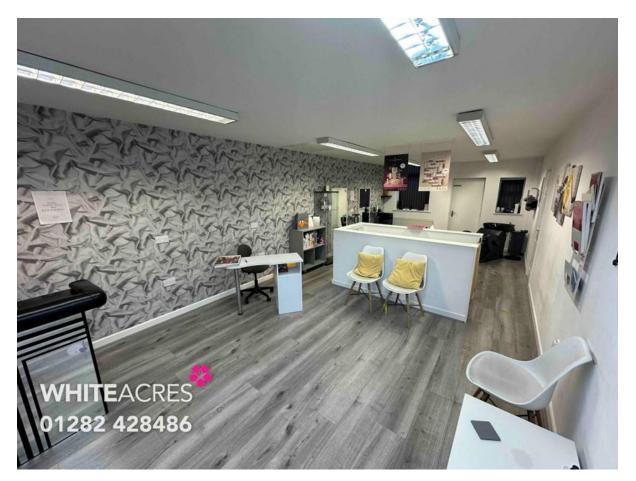

The property compromises of a fantastic well presented and open plan retail space, with a modern kitchenette and W/C facilities to the ground floor. The basement offers two additional beauty rooms and a large storage area.

The premises is modern throughout and benefits from gas central building, fluorescent tube lighting and grey laminate flooring.

The building is available for immediate occupation at a competitive rent, and would suit retail use, hairdresser, beautician, or potential office space.