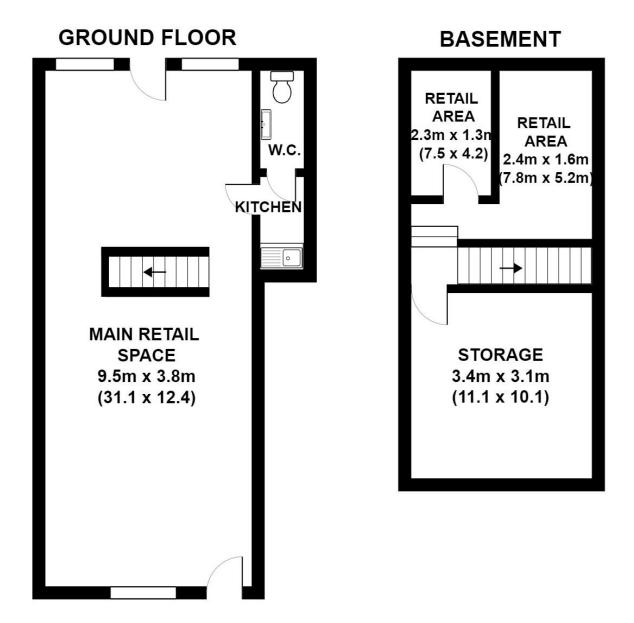

#### **Accommodation**

The accommodation has been measured on a gross internal basis and extends to the following approximate areas:-

| DESCRIPTION      | DIMENSIONS  | SQ FT | SQ M |
|------------------|-------------|-------|------|
| Main Retail Area | 9.5m x 3.8m | 385.6 | 35.8 |
| W.C. Kitchen     | 3.5 x 0.8m  | 29.6  | 2.7  |
| Basement         | 5.8 x 3.1   | 184.1 | 17.1 |
| GIA              |             | 599.3 | 55.6 |

# TWO STOREY RETAIL PREMISES (Approx 55.6 sq meters 599.3 sq ft)

FOR ILLUSTRATION PURPOSES ONLY - NOT TO SCALE