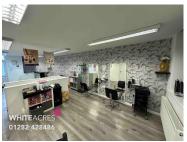

The property compromises of a fantastic well presented and open plan retail space, with a modern kitchenette and W/C facilities to the ground floor. The basement offers two additional beauty rooms and a large storage area.

The premises is modern throughout and benefits from gas central building, fluorescent tube lighting and grey laminate flooring.

The building is available for immediate occupation at a competitive rent, and would suit retail use, hairdresser, beautician, or potential office space.