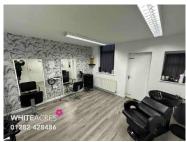

The property compromises of a fantastic well presented and open plan retail space, with a modern kitchenette and W/C facilities to the ground floor. The basement offers two additional beauty rooms and a large storage area.

The premises is modern throughout and benefits from gas central building, fluorescent tube lighting and grey laminate flooring.

The building is available for immediate occupation at a competitive rent, and would suit retail use, hairdresser, beautician, or potential office space.