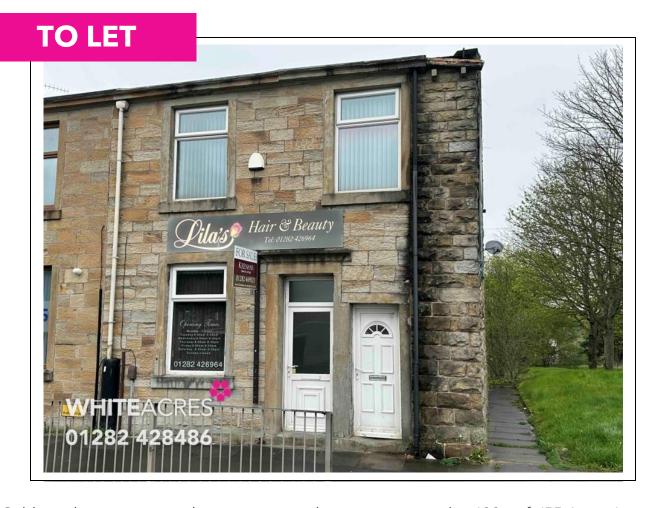

## 211 Accrington Road, Burnley, BB11 5ES

- Prominent gable end retail premises extending to 599 sq ft (55.6 sq m)
- Ideal for retail use, hairdresser, beautician, or potential office space
- Fluorescent tube lighting and modern grey laminate flooring throughout
- Handy basement with two additional treatment rooms and storage area
- Private W.C. and kitchen facilities

#### Location

The property is positioned in a highly prominent location on Accrington Road opposite Farmfoods. Accrington Road is a main arterial route on the edge of Burnley town centre close to several business parks.

## **Description**

A highly prominent stone built gable end two storey retail property, in a heavily trafficked position close to various business parks. The property has previously traded as a hair salon for many years and is now available for immediate occupation.