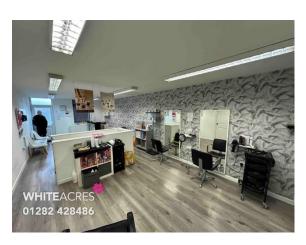

## **Description**

A highly prominent stone built gable end two storey retail property, in a heavily trafficked position close to various business parks. The property has previously traded as a hair salon for many years and is now available for immediate occupation.

The property compromises of a fantastic well presented and open plan retail space, with a modern kitchenette and W/C facilities to the ground floor. The basement offers two additional beauty rooms and a large storage area.

The premises is modern throughout and benefits from gas central building, fluorescent tube lighting and grey laminate flooring.

The building is available for immediate occupation at a competitive rent, and would suit retail use, hairdresser, beautician, or potential office space.