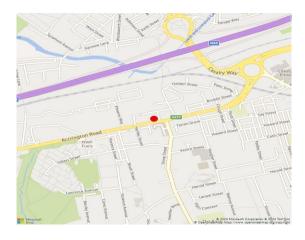

#### Location

The property is positioned in a highly prominent location on Accrington Road opposite Farmfoods. Accrington Road is a main arterial route on the edge of Burnley town centre close to several business parks.

The property is located in close proximity to Smallshaw Industrial Estate but within a short drive of both junctions 9 & 10 of the M65 motorway.