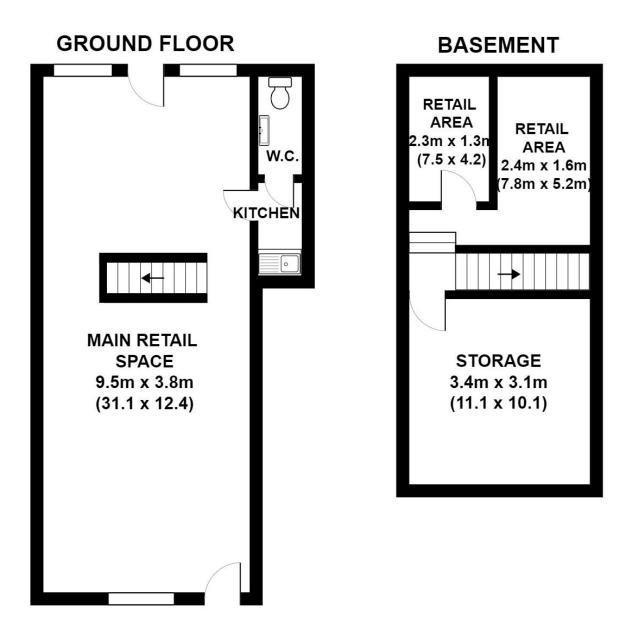

#### Accommodation

The accommodation has been measured on a gross internal basis and extends to the following approximate areas:-

| DESCRIPTION      | DIMENSIONS  | SQ FT | SQ M |
|------------------|-------------|-------|------|
| Main Retail Area | 9.5m x 3.8m | 385.6 | 35.8 |
| W.C. Kitchen     | 3.5 x 0.8m  | 29.6  | 2.7  |
| Basement         | 5.8 x 3.1   | 184.1 | 17.1 |
| GIA              |             | 599.3 | 55.6 |

TWO STOREY RETAIL PREMISES (Approx 55.6 sq meters 599.3 sq ft)

#### FOR ILLUSTRATION PURPOSES ONLY - NOT TO SCALE