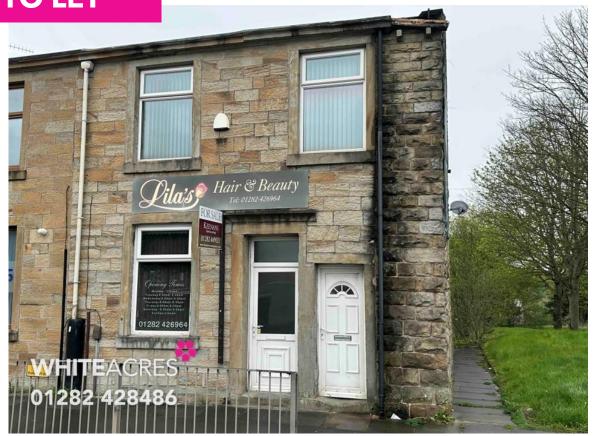

# TO LET

Gable end two storey retail premises extending to approximatley 600 sq ft (55.6 sq m)

# 211 Accrington Road, Burnley, BB11 5ES

- Prominent gable end retail premises extending to 599 sq ft (55.6 sq m)
- Ideal for retail use, hairdresser, beautician, or potential office space
- Fluorescent tube lighting and modern grey laminate flooring throughout
- Handy basement with two additional treatment rooms and storage area
- Private W.C. and kitchen facilities

### Description

A highly prominent stone built gable end two storey retail property, in a heavily trafficked position close to various business parks. The property has previously traded as a hair salon for many years and is now available for immediate occupation.