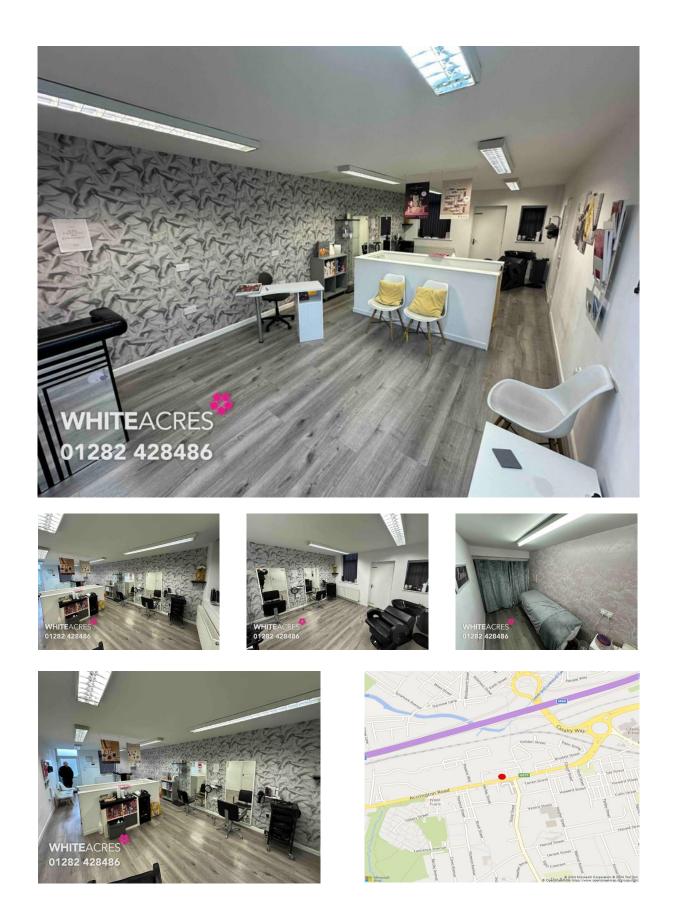

### Description

A highly prominent stone built gable end two storey retail property, in a heavily trafficked position close to various business parks. The property has previously traded as a hair salon for many years and is now available for immediate occupation.

The property compromises of a fantastic well presented and open plan retail space, with a modern kitchenette and W/C facilities to the ground floor. The basement offers two additional beauty rooms and a large storage area.

The premises is modern throughout and benefits from gas central building, fluorescent tube lighting and grey laminate flooring.

The building is available for immediate occupation at a competitive rent, and would suit retail use, hairdresser, beautician, or potential office space.