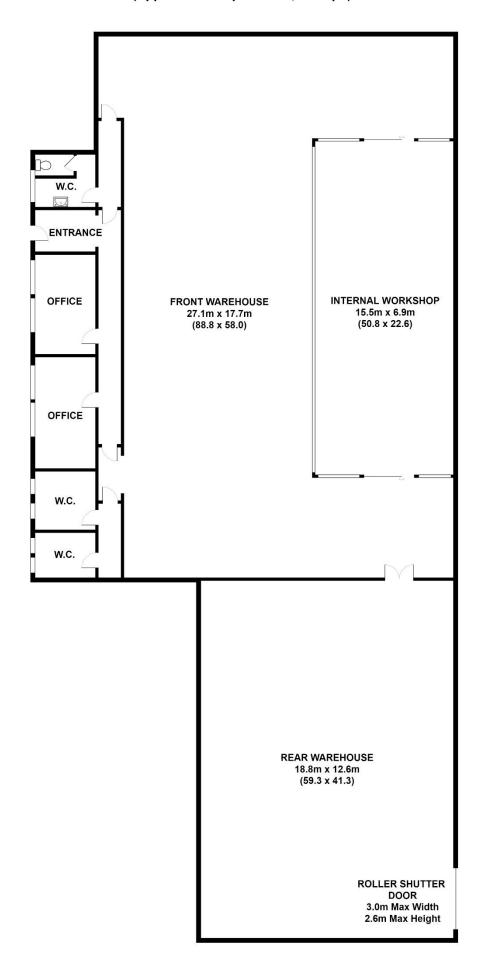

#### **Accommodation**

The accommodation has been measured on a gross internal basis and extends to the following approximate areas

| DESCRIPTION                       | DIMENSIONS    | SQ FT | SQ M  |
|-----------------------------------|---------------|-------|-------|
| Front Warehouse including offices | 27.1m x 17.7m | 5,150 | 479.6 |
| Rear Warehouse                    | 18.1m x 12.6m | 2,449 | 228.0 |
| GIA                               |               | 7,599 | 705.9 |

## **Description**

An open plan workshop unit located on the popular Heasandford Industrial Estate being ideal for manufacturing or warehousing, and is available for occupation from August 2024.

The property offers a fully open plan layout with roller shutter door access to the rear of the property with separate personnel entrances throughout.

Internally the premises benefits from a renovated office block to the side elevation, fluorescent lighting throughout, 3 phase electricity, and gas space heating. In addition the portal frame warehouse provides a internal eaves height of 3.2m and a apex height of 4.5m.