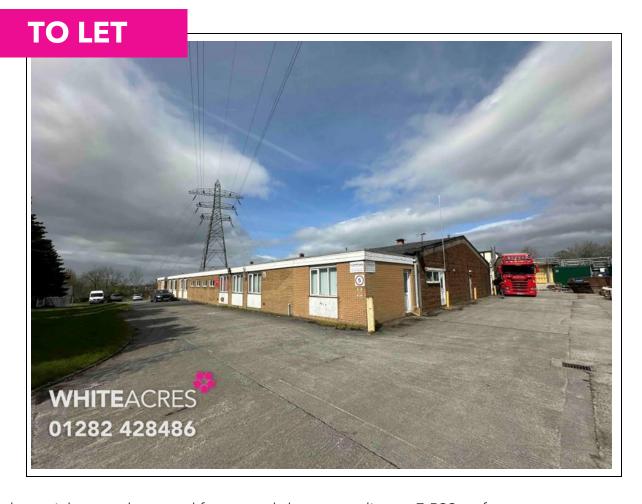

## Witcar Works, Widow Hill Road, Burnley, BB10 2TJ

- Workshop / warehouse unit extending to approximately 7,599 sq ft
- Secure gated site with substantial staff parking
- Great location close to junction 10 of the M65 and the A6068 (fence bypass)
- Internal eaves height of 3.2m and Apex of 4.5m
- Loading roller shutter door access (max height 2.6m) to the rear

#### Location

The property is located on Widow Hill Road on Heasandford Industrial Estate which is located off Eastern Avenue approximately 1 mile from Burnley Town Centre.

The property is within a 10 minute drive of Junction 10 of the M65 and also has good access to the A6068 (Fence bypass).

Externally, the property is within a substantial gated site with good loading and car parking.