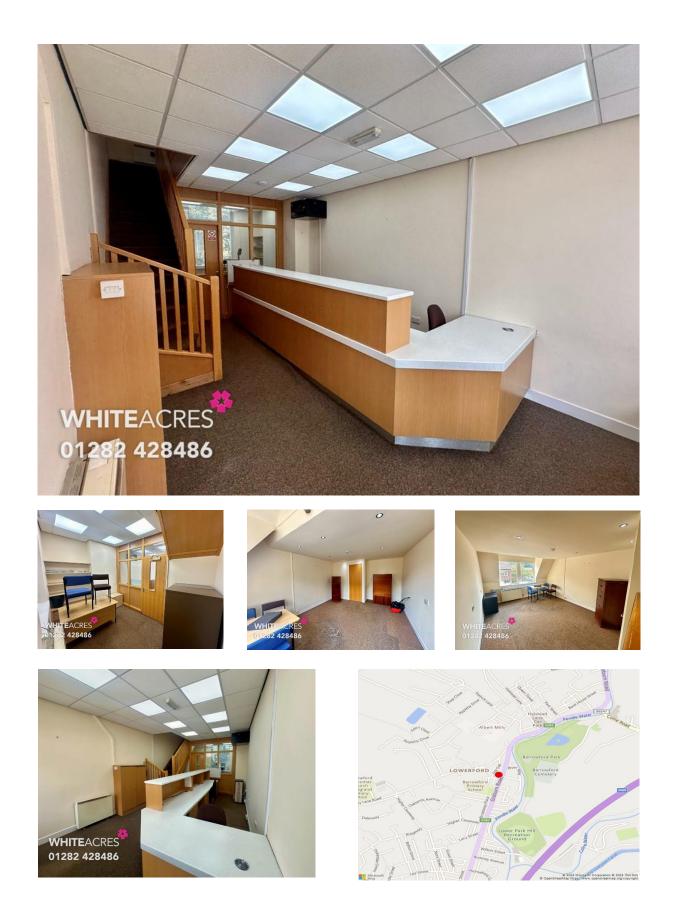

The property is situated over two floors and comprises of an open plan reception / office to the ground floor. The first floor offers a spacious directors office to the front of the property with W.C. and kitchen facilities to the rear.

The premises also have the benefit of suspended ceilings and LED's to the ground floor. Large bay windows offering fantastic natural light, and the property has modern floor coverings throughout.