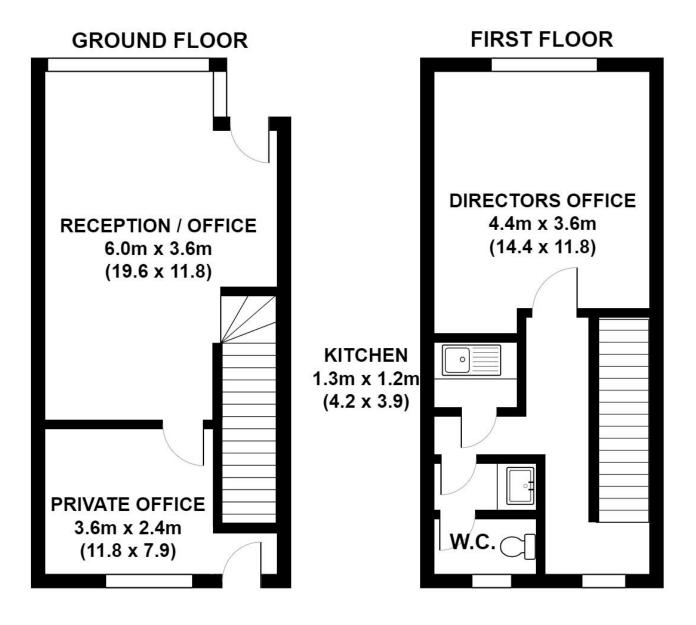

## Accommodation

The accommodation has been measured on a gross internal basis and extends to the following approximate areas:-

| DESCRIPTION           | DIMENSIONS  | SQ FT | SQ M |
|-----------------------|-------------|-------|------|
| Ground Floor          |             |       |      |
| Reception /<br>Office | 6.0m x 3.6  | 231.2 | 21.6 |
| Private Office        | 3.6m x 2.4m | 93.2  | 8.6  |
| First Floor           |             |       |      |
| Kitchen               | 1.3m x 1.2m | 16.3  | 1.5  |
| Directors Office      | 4.4m x 3.6m | 169.9 | 15.7 |
| GIA                   |             | 510.6 | 47.5 |

#### TWO STOREY OFFICE / RETAIL PREMISES (Approx 47.4 sq meters 510.6 sq ft)

FOR ILLUSTRATION PURPOSES ONLY - NOT TO SCALE