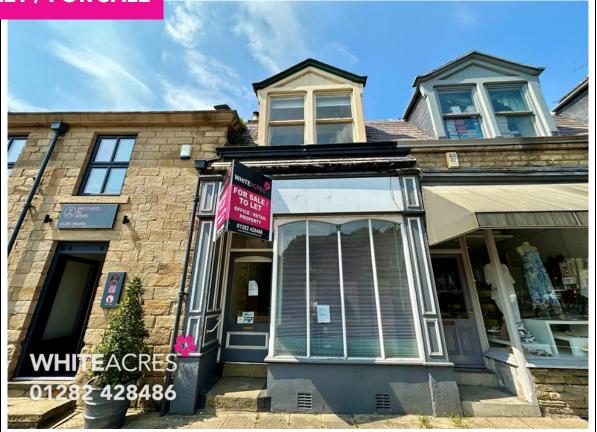

#### **TO LET / FOR SALE**

Prominent retail / office space in a popular village location

## 97a, Gisburn Road, Barrowford, BB9 6DX

- Two storey retail / office premises extending to 510 sq ft (47.4 sq m)
- Positioned in the heart of Barrowford Village close to junction 13 of the M65 motorway
- Private W.C. and kitchen facilities to the first floor
- Suspended ceilings with LED lighting to the ground floor
- No VAT and free business rates for eligible tenants

## Description

A high-profile mid parade retail / office premises in a prime main road location, in the popular village of Barrowford, which has been occupied by Farnworth Rose Solicitors for many years.