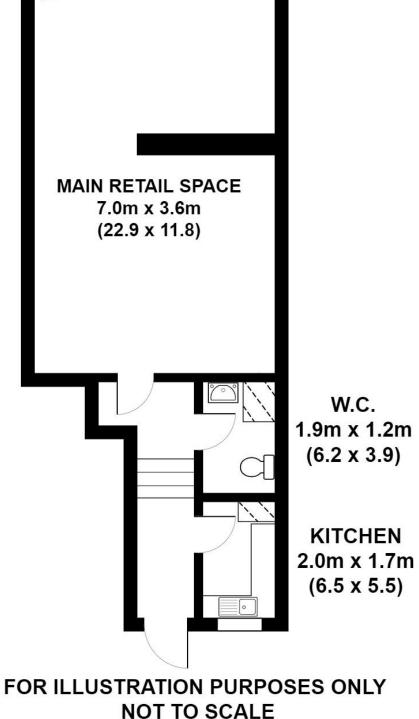

#### Accommodation

The accommodation has been measured on a gross internal basis and extends to the following approximate areas:-

| DESCRIPTION                  | SQ FT | SQ M |
|------------------------------|-------|------|
| Ground Floor<br>Retail Space | 270.2 | 25.2 |
| Kitchen                      | 35.7  | 3.4  |
| GIA                          | 330   | 33.3 |

### GROUND FLOOR RETAIL PREMISES (Approx 30.8 sq meters 330 sq ft)

FRONT ELEVATION