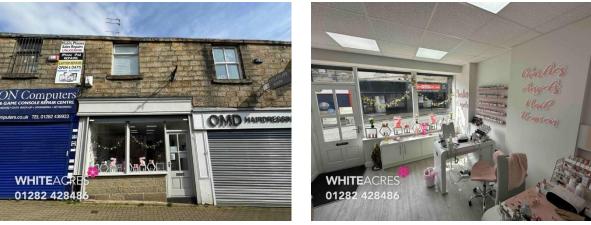

### GROUND FLOOR RETAIL PREMISES (Approx 30.8 sq meters 330 sq ft)

FRONT ELEVATION