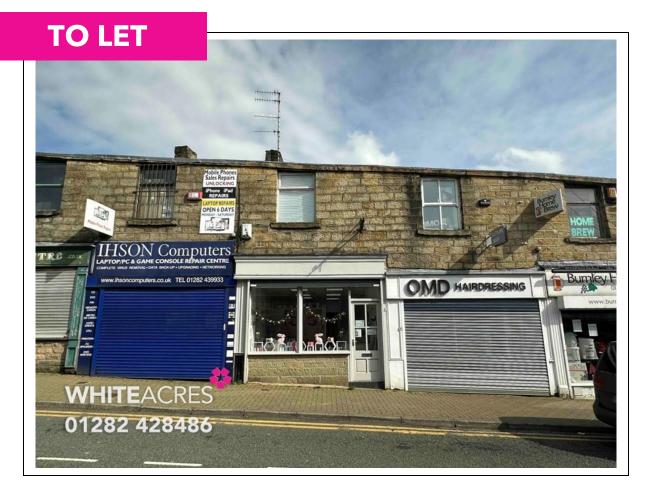

## **Ground Floor Retail Premises 17 Standish Street, Burnley, BB11 1AP**

- Stone built retail premises in a popular trading position extending to 330 sq ft
- Within close proximity to the new multi-million pound pioneer place, Nandos, Starbucks, Reel Cinema, and Primark
- Restricted on street car parking available directly to the front of the shop
- LED lighting and modern laminate flooring throughout

#### Location

The property is located on the highly popular Standish Street and is a close walk to the entrance of the Charter Walk shopping centre and Burnley town centre.

The building is also located very close to the new £20 million Pioneer Place. The retail development compromises of a new multi-screen cinema, Nandos Restaurant and various other retail units.

#### Description

A ground floor stone built retail premises in a highly prominent position close to the brand new multi-million pound retail development, Primark, Nandos, Reel Cinema, and Marks and Spencers.