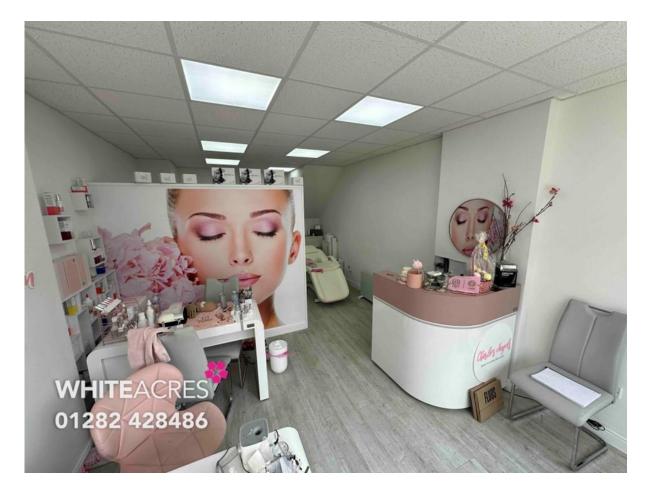

The property offers single storey accommodation which has been occupied by a beauty therapist for a number of years.

The building has been refurbished throughout and offers open plan retail space, suspended ceiling with LED lighting, laminate flooring and modern W.C. / kitchen facilities.

- Recently refurbished property including modern shop front and electric roller shutters
- Ideal for beauty therapists or traditional office use
- Private W.C. and kitchen facilities
- No VAT payable on rent and free business rates for eligible tenants