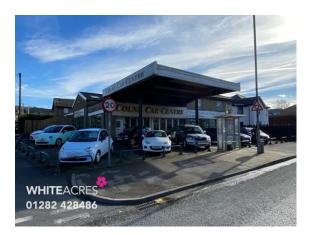

# 265-267 Burnley Road, Colne, BB8 8JD

- 🗱 🛛 Prime car showroom in main road location
- Located close to Asda, Boundary Mill, Toolstation and Pure Gym
- Car showroom extending to over 1,700 sq ft with forecourt parking for 15 vehicles
- Separate self-contained apartment generating a rent of £330 per calendar month (inclusive of water rates)
- Well positioned site close to junction 14 of the M65 motorway
- Open plan showroom together with two private offices
- Yard to the rear of the site providing potential further development space
- Ideal for convenience store, furniture showroom, mobility store or car hire business

# Location

The property is positioned in a highly prominent location close to junction 14 of the M65 motorway.

The site occupies a main road location close to Asda, Boundary Mill, Pure Gym, Toolstation and Next.

### Description

A car showroom in a prominent location close to junction 14 of the M65 motorway.

The site comprises of an open plan showroom with two private offices and W/C facilities. The site has a forecourt providing off road car parking for approximately 15 vehicles to the front and the side of the site.