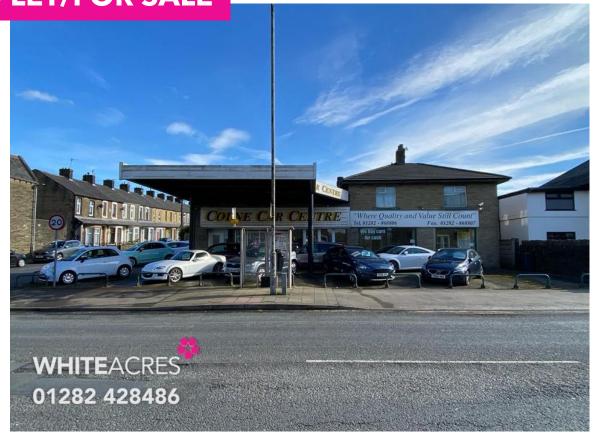

# **TO LET/FOR SALE**

Car showroom and self-contained apartment in prime main road position

# 265-267 Burnley Road, Colne, BB8 8JD

- 🗱 🛛 Prime car showroom in main road location
- Located close to Asda, Boundary Mill, Toolstation and Pure Gym
- Car showroom extending to over 1,700 sq ft with forecourt parking for 15 vehicles
- Separate self-contained apartment generating a rent of £330 per calendar month (inclusive of water rates)
- Well positioned site close to junction 14 of the M65 motorway
- Open plan showroom together with two private offices
- Yard to the rear of the site providing potential further development space
- Ideal for convenience store, furniture showroom, mobility store or car hire business

# Location

The property is positioned in a highly prominent location close to junction 14 of the M65 motorway.

The site occupies a main road location close to Asda, Boundary Mill, Pure Gym, Toolstation and Next.

### Description

A car showroom in a prominent location close to junction 14 of the M65 motorway.

The site comprises of an open plan showroom with two private offices and W/C facilities. The site has a forecourt providing off road car parking for approximately 15 vehicles to the front and the side of the site.