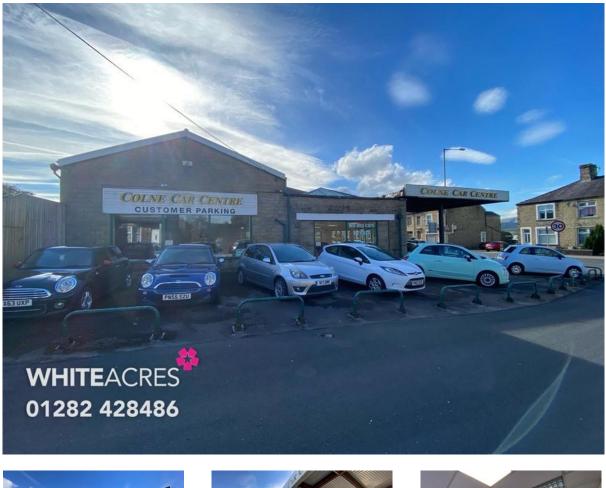

# 265-267 Burnley Road, Colne, BB8 8JD

- 🗱 🛛 Prime car showroom in main road location
- Located close to Asda, Boundary Mill, Toolstation and Pure Gym
- Car showroom extending to over 1,700 sq ft with forecourt parking for 15 vehicles
- Separate self-contained apartment generating a rent of £330 per calendar month (inclusive of water rates)
- Well positioned site close to junction 14 of the M65 motorway
- Open plan showroom together with two private offices
- Yard to the rear of the site providing potential further development space
- Ideal for convenience store, furniture showroom, mobility store or car hire business

### Description

A car showroom in a prominent location close to junction 14 of the M65 motorway.

The site comprises of an open plan showroom with two private offices and W/C facilities. The site has a forecourt providing off road car parking for approximately 15 vehicles to the front and the side of the site.

There is a self-contained first floor apartment which is currently occupied by way of an AST at a current rent of £330 per calendar month (including water rates).

To the rear of the site there is a substantial yard providing potential scope for further development (subject to obtaining the necessary planning consent).