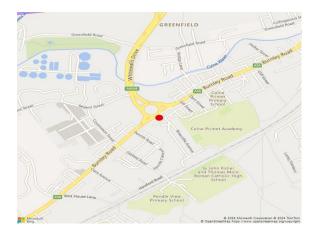

# Location

The property is positioned in a highly prominent location close to junction 14 of the M65 motorway.

The site occupies a main road location close to Asda, Boundary Mill, Pure Gym, Toolstation and Next.

The building is also approximately one mile from Colne town centre and its amenities.