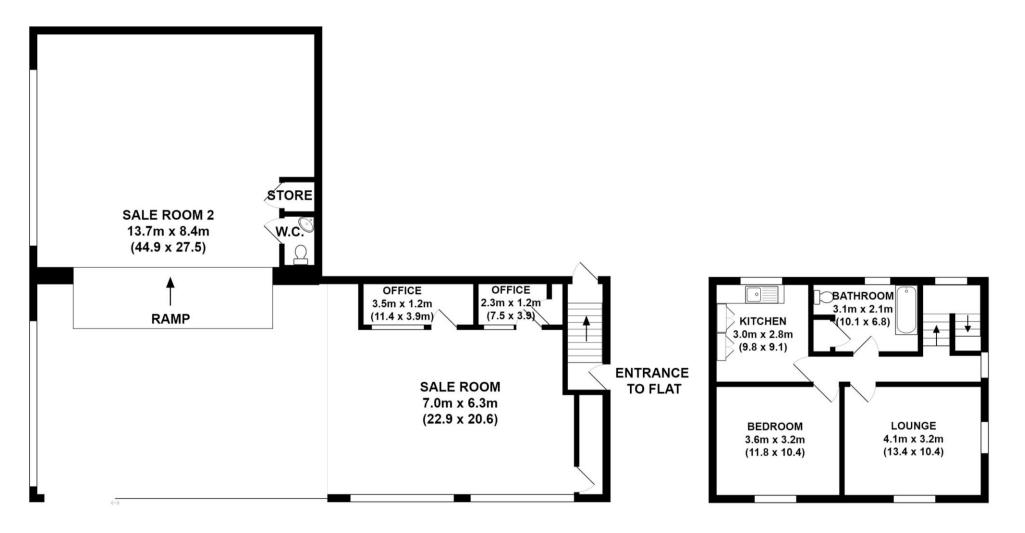

### Accommodation

The property has been measured on a gross internal basis and extends to the following approximate floor areas:

| DESCRIPTION                                                                   | DIMENSIONS                   | SQ FT   | SQM   |
|-------------------------------------------------------------------------------|------------------------------|---------|-------|
| <b>Ground Floor</b><br>Car Showroom<br>(including toilets<br>and two offices) | 17.3m (max) x<br>13.8m (max) | 1,719   | 159.7 |
| <b>First Floor</b><br><b>Apartment</b> -<br>Lounge                            | 4.1m x 3.2m                  | 141     | 13.1  |
| Bedroom                                                                       | 3.2m x 3.6m                  | 123.8   | 11.5  |
| Kitchen                                                                       | 2.8m x 3m                    | 90.4    | 8.4   |
| Bathroom                                                                      | 3.1m x 2.1m                  | 70      | 6.5   |
| GIA                                                                           |                              | 2,144.2 | 199.2 |

#### GROUND FLOOR (Approx 159.6 sq.meters 1,718.7 sq feet)

#### FIRST FLOOR FLAT (Approx 39.5 sq.meters 419.7 sq feet)

FOR ILLUSTRATION PURPOSES ONLY - NOT TO SCALE