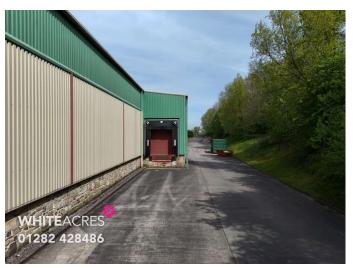

# **Description**

A superb high bay warehouse facility located on a popular and established Business Park in the town of Burnley.

The property is of steel portal frame construction with insulated profile cladding and offers mainly open plan warehouse accommodation with a maximum height to the apex of 9.5m.

The warehouse has excellent loading from a substantial communal yard with two dock level loading doors and one traditional electric roller shutter door.

Internally there is a single storey office block providing a good sized sales office, reception area, fitted kitchen and two sets of W.C. facilities.

The warehouse has a mix of sodium and fluorescent lighting together with gas space heating and a 3 phase electricity supply.

Externally there are a number of allocated car parking spaces within a landscaped concrete yard which also provides an excellent area for HGVs and other goods delivery vehicles.