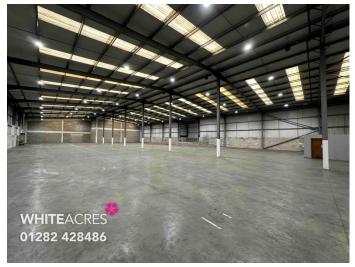

Open plan warehouse extending to approximately 25,000 sq ft

# **Description**

A superb high bay warehouse facility located on a popular and established Business Park in the town of Burnley.

The property is of steel portal frame construction with insulated profile cladding and offers mainly open plan warehouse accommodation with a maximum height to the apex of 9.5m.

The warehouse has a mix of sodium and fluorescent lighting together with gas space heating and a 3 phase electricity supply.

Externally there are a number of allocated car parking spaces within a landscaped concrete yard which also provides an excellent area for HGVs and other goods delivery vehicles.