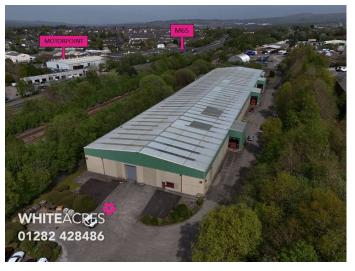

#### Location

Chestnut Business Park is located off Accrington Road (A56) within half a mile of both Junctions 9 & 10 of the M65 motorway.

The warehouse is located on a popular Business Park with other businesses on the estate including In2 Plastics, RTC Safety Surfaces and LBS Sheet Metal Ltd

The Business Park is well positioned being within a 30 minute drive of Preston, Skipton and approximately 40 minutes from Manchester.