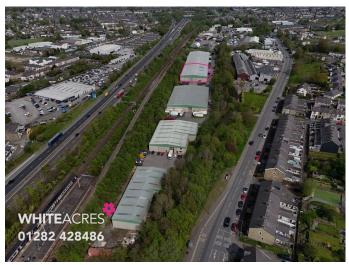

#### Location

Chestnut Business Park is located off Accrington Road (A56) within half a mile of both Junctions 9 & 10 of the M65 motorway.

The warehouse is located on a popular Business Park with other businesses on the estate including In2 Plastics, RTC Safety Surfaces and LBS Sheet Metal Ltd

The Business Park is well positioned being within a 30 minute drive of Preston, Skipton and approximately 40 minutes from Manchester.