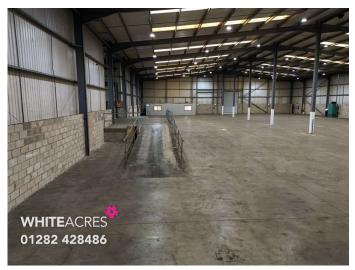

# **Description**

A superb high bay warehouse facility located on a popular and established Business Park in the town of Burnley.

The property is of steel portal frame construction with insulated profile cladding and offers mainly open plan warehouse accommodation with a maximum height to the apex of 9.5m.

The warehouse has excellent loading from a substantial communal yard with two dock level loading doors and one traditional electric roller shutter door.

Internally there is a single storey office block providing a good sized sales office, reception area, fitted kitchen and two sets of W.C. facilities.