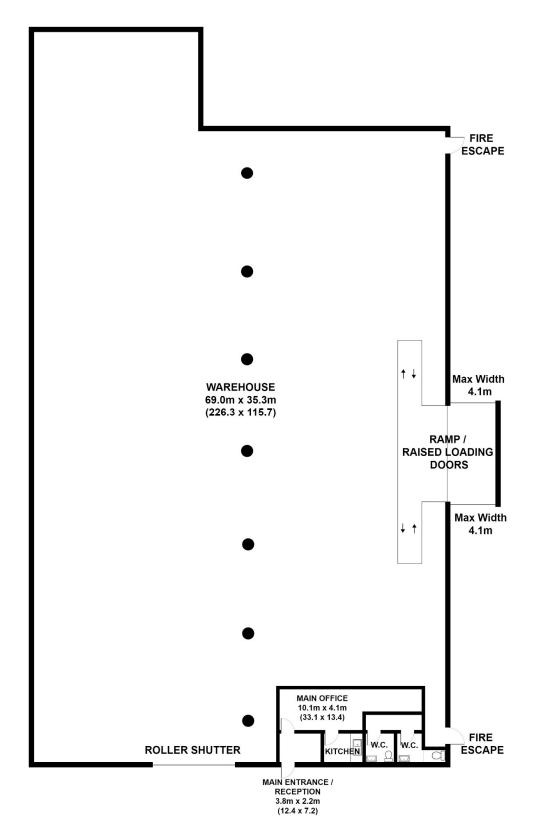

The warehouse has excellent loading from a substantial communal yard with two dock level loading doors and one traditional electric roller shutter door.

Internally there is a single storey office block providing a good sized sales office, reception area, fitted kitchen and two sets of W.C. facilities.

#### **Accommodation**

The accommodation has been measured on a gross internal basis (including offices & toilets) and extends to the following approximate areas:

| DESCRIPTION | SQ FT    | SQ M    |
|-------------|----------|---------|
| GIA         | 25,091.2 | 2,330.9 |

# SUBSTANTIAL OPEN PLAN WAREHOUSE (Approx 2,331 sq meters 25,091.2 sq ft)

FOR ILLUSTRATION PURPOSES ONLY - NOT TO SCALE