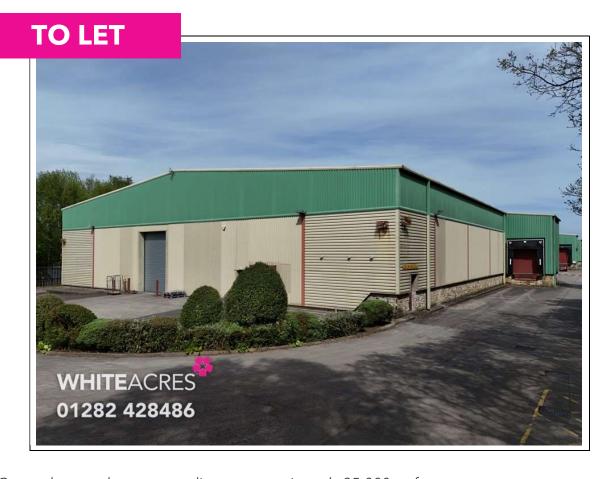

Open plan warehouse extending to approximately 25,000 sq ft

# Unit 2 Chestnut Business Park, Smallshaw Lane, Burnley, BB11 5SQ

- Superb warehouse close to both Junctions 9 &
  10 of the M65 motorway
- Open plan warehouse accommodation with a maximum height of 9.5m to the apex
- Quality office block and excellent on-site car parking/loading
- Three loading doors including two dock levellers

# **Description**

A superb high bay warehouse facility located on a popular and established Business Park in the town of Burnley.

The property is of steel portal frame construction with insulated profile cladding and offers mainly open plan warehouse accommodation with a maximum height to the apex of 9.5m.