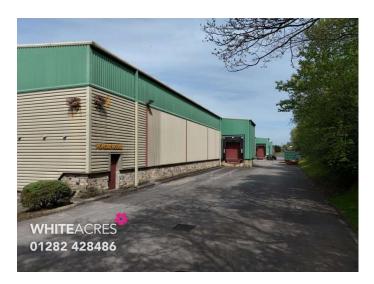

# **Description**

A superb high bay warehouse facility located on a popular and established Business Park in the town of Burnley.

The property is of steel portal frame construction with insulated profile cladding and offers mainly open plan warehouse accommodation with a maximum height to the apex of 9.5m.

The warehouse has excellent loading from a substantial communal yard with two dock level loading doors and one traditional electric roller shutter door.

Internally there is a single storey office block providing a good sized sales office, reception area, fitted kitchen and two sets of W.C. facilities.

The warehouse has a mix of sodium and fluorescent lighting together with gas space heating and a 3 phase electricity supply.

Externally there are a number of allocated car parking spaces within a landscaped concrete yard which also provides an excellent area for HGVs and other goods delivery vehicles.