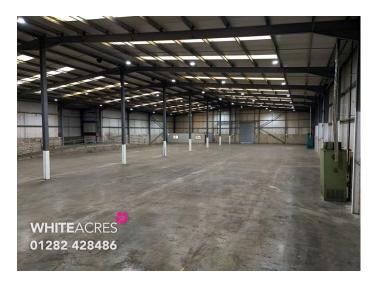

# **Description**

A superb high bay warehouse facility located on a popular and established Business Park in the town of Burnley.

The property is of steel portal frame construction with insulated profile cladding and offers mainly open plan warehouse accommodation with a maximum height to the apex of 9.5m.

The warehouse has a mix of sodium and fluorescent lighting together with gas space heating and a 3 phase electricity supply.

Externally there are a number of allocated car parking spaces within a landscaped concrete yard which also provides an excellent area for HGVs and other goods delivery vehicles.