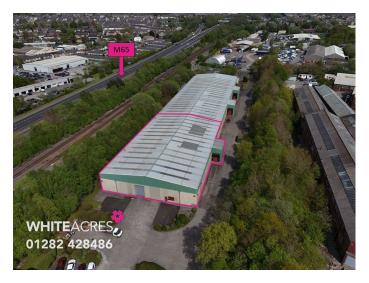

#### Location

Chestnut Business Park is located off Accrington Road (A56) within half a mile of both Junctions 9 & 10 of the M65 motorway.

The warehouse is located on a popular Business Park with other businesses on the estate including In2 Plastics, RTC Safety Surfaces and LBS Sheet Metal Ltd

The Business Park is well positioned being within a 30 minute drive of Preston, Skipton and approximately 40 minutes from Manchester.