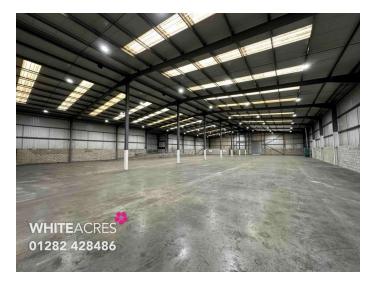

Open plan warehouse extending to approximately 25,000 sq ft

# **Description**

A superb high bay warehouse facility located on a popular and established Business Park in the town of Burnley.

The property is of steel portal frame construction with insulated profile cladding and offers mainly open plan warehouse accommodation with a maximum height to the apex of 9.5m.

# SUBSTANTIAL OPEN PLAN WAREHOUSE (Approx 2,331 sq meters 25,091.2 sq ft)

FOR ILLUSTRATION PURPOSES ONLY - NOT TO SCALE