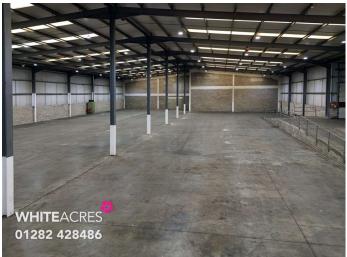

# **Description**

A superb high bay warehouse facility located on a popular and established Business Park in the town of Burnley.

The property is of steel portal frame construction with insulated profile cladding and offers mainly open plan warehouse accommodation with a maximum height to the apex of 9.5m.

The warehouse has excellent loading from a substantial communal yard with two dock level loading doors and one traditional electric roller shutter door.

Internally there is a single storey office block providing a good sized sales office, reception area, fitted kitchen and two sets of W.C. facilities.