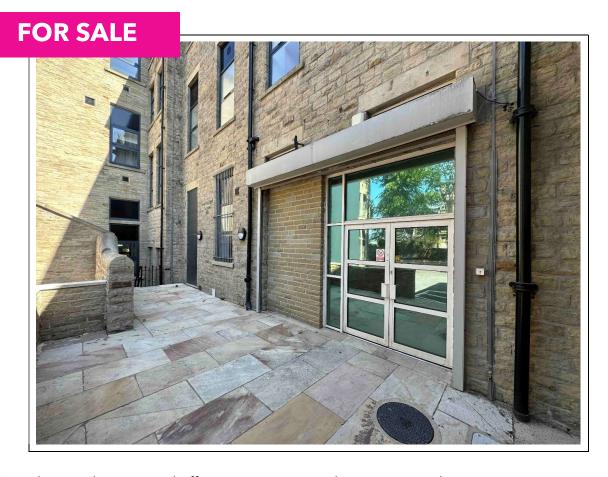

#### Location

The property is located on Linden Road within the newly converted Linden House in the popular market town of Colne in the borough of Pendle.

The property is positioned to the side of the Edwardian built Colne Municipal Hall in a main road position, close to various other national and local retailers.

# **Description**

Linden House is located in a former business centre in a prominent location on Colne High Street, and can be found to the side of the Edwardian built Colne Municipal Hall.

The property offers a secure gated entrance and electronic roller shutter door, and has been fully refurbished throughout to a very high standard giving the prospective new owner a fantastic open plan office space, with a private board room/meeting room.

The exterior offers a communal patio break out area and dedicated parking facilities to house up to 5 cars.