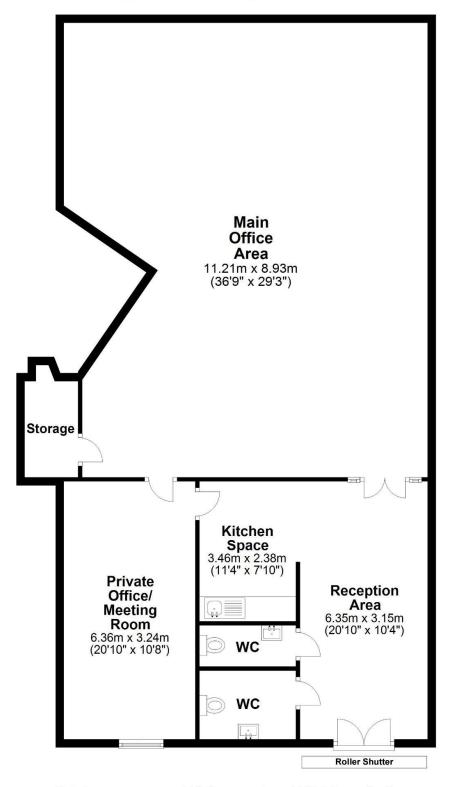

## **Accommodation**

The accommodation has been measured on a gross internal basis and extends to the following approximate areas:

| DESCRIPTION                       | DIMENSIONS  | SQ FT   | SQ M  |
|-----------------------------------|-------------|---------|-------|
| Reception /<br>Entrance           | 20.8 x 10.3 | 214.2   | 19.9  |
| Kitchen area                      | 11.4 × 7.8  | 88.9    | 8.3   |
| Internal Office /<br>Meeting Room | 20.8 x 10.6 | 220.5   | 20.5  |
| Main Office<br>Space              | 36.8 x 29.3 | 1,078.2 | 100.1 |
| GIA                               |             | 1′601.9 | 158.8 |

#### **Ground Floor**

Approx. 148.8 sq. metres (1601.9 sq. feet)

Total area: approx. 148.8 sq. metres (1601.9 sq. feet) For illustration purposes only - not to scale