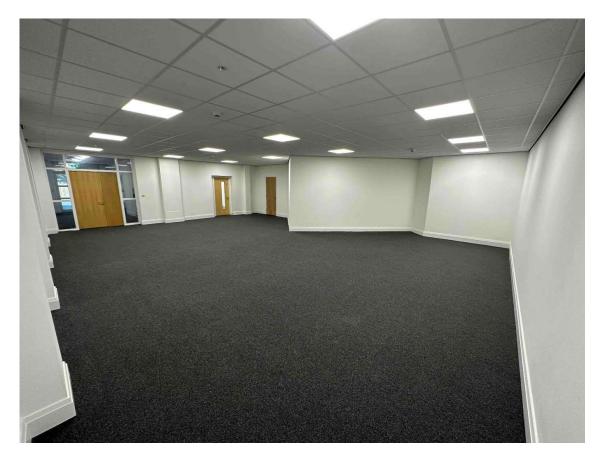

# **Description**

Linden House is located in a former business centre in a prominent location on Colne High Street, and can be found to the side of the Edwardian built Colne Municipal Hall.

The property offers a secure gated entrance and electronic roller shutter door, and has been fully refurbished throughout to a very high standard giving the prospective new owner a fantastic open plan office space, with a private board room/meeting room.

The accommodation has been comprehensively refurbished with suspended ceilings, LED lighting, modern male and female toilets and a modern fitted kitchen. The property also has the benefit of two generously sized private W/C's with disabled access, and a fitted kitchen.