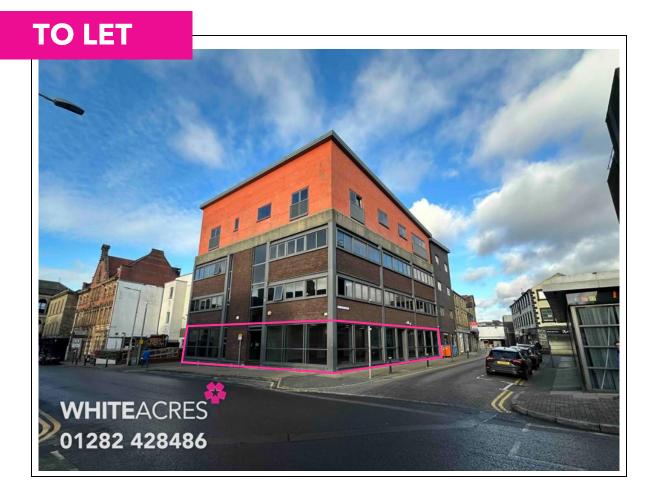

# **Ground Floor Of Britannic House, St James Row, Burnley, BB11 1DR**

- Ground floor office suite extending to approximately 2,287 sq ft (212 sq m)
- High spec facility ideal for solicitors, accountants, financial advisors, estate agents or web design agency
- A town centre position close to the job centre, Southern's Solicitors and Donald Race & Newtons Law
- Premises may be suitable for high end showroom accommodation

#### Location

The property is located in a prominent position on the corner of St James Row and Hargreaves Street in Burnley town centre.

There are other professional business in the immediate vicinity including Southern's Solicitors, Donal Race & Newton Solicitors, Vanguard Law, various estate agents and recruitment consultants.

## PROMINENT GROUND FLOOR OFFICE SPACE Approx 212.4 sq. meters (2,287.1sq. feet)

For illustration purposes only - not to scale