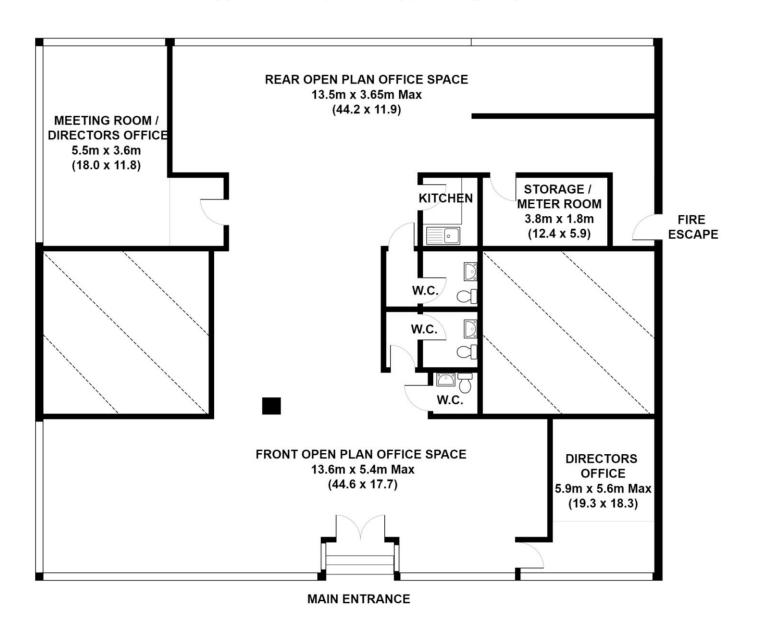

## **Accommodation**

The accommodation has been measured on a gross internal basis including all corridors kitchens and toilets and extends to the following approximate areas:

| DESCRIPTION             | DIMENSIONS   | SQ FT   | SQ M  |
|-------------------------|--------------|---------|-------|
| Front Office<br>Space   | 13.6m x 5.4m | 789.4   | 73.3  |
| Rear Office<br>Space    | 13.5m x 3.6m | 525.9   | 48.8  |
| Storage / Meter<br>Room | 3.8m x 1.8m  | 73.1    | 6.7   |
| Meeting Room            | 5.5m x 3.6m  | 212.4   | 19.7  |
| Directors Office        | 5.9m x 5.6m  | 353.1   | 32.8  |
| GIA                     |              | 2,287.1 | 212.4 |

## PROMINENT GROUND FLOOR OFFICE SPACE Approx 212.4 sq. meters (2,287.1sq. feet)

For illustration purposes only - not to scale