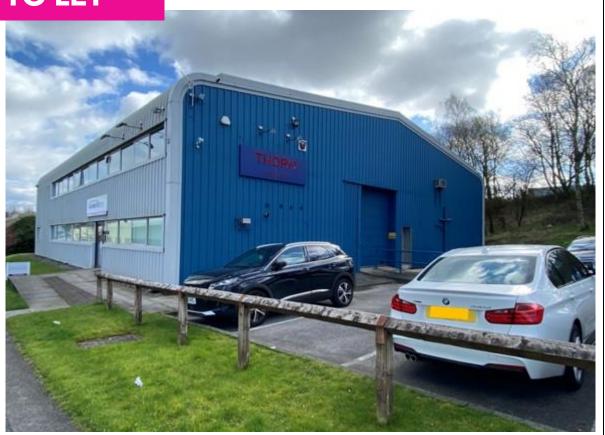

# TO LET

High spec ground floor office suite with onsite car parking

# Ground Floor Office Suite, Finance House, 17 Kenyon Road, Lomeshaye Industrial Estate, Nelson, Lancashire, BB9 5SP

- High spec ground floor office suite extending to 5,443 sq ft (506 sq m)
- Open plan sales office with quality boardroom and various private offices
- Gas fired central heating and heating/cooling air conditioning
- Ideal for use as a call centre, accountants or financial advisors

- Popular and established Business Park location at junction 12 of the M65 motorway
- Modern portal frame building with good natural light and impressive open plan reception
- 🚓 Shared onsite car parking

#### Description

A self-contained ground floor office suite located on a popular business park at junction 12 of the M65 motorway.

The offices have been occupied by a financial services company for many years and comprise of an open plan sales office with a full glazed reception, large boardroom and six private offices around the perimeter of the office suite (please see attached floorplan).