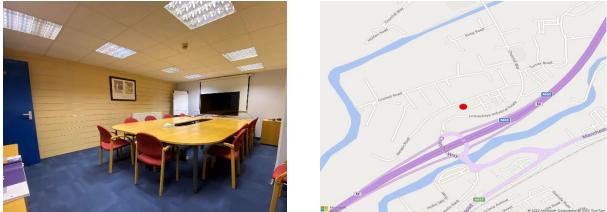

## Location

The offices are located on Lomeshaye Industrial Estate which is a popular and established Business Park in the Borough of Pendle.

Lomeshaye is positioned at junction 12 of the M65 motorway but within a 30 minute drive of Manchester and 20 minutes from Preston.

#### Description

A self-contained ground floor office suite located on a popular business park at junction 12 of the M65 motorway.

The offices have been occupied by a financial services company for many years and comprise of an open plan sales office with a full glazed reception, large boardroom and six private offices around the perimeter of the office suite (please see attached floorplan).