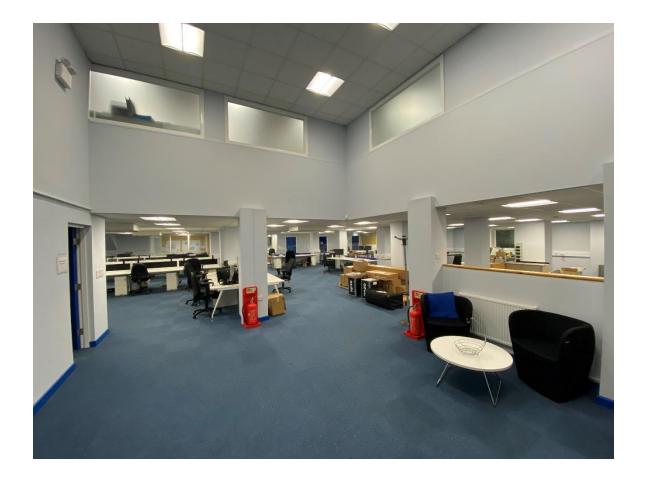

#### Description

A self-contained ground floor office suite located on a popular business park at junction 12 of the M65 motorway.

The offices have been occupied by a financial services company for many years and comprise of an open plan sales office with a full glazed reception, large boardroom and six private offices around the perimeter of the office suite (please see attached floorplan).

The building has good natural light with lots of surrounding windows and is available for occupation from early 2023