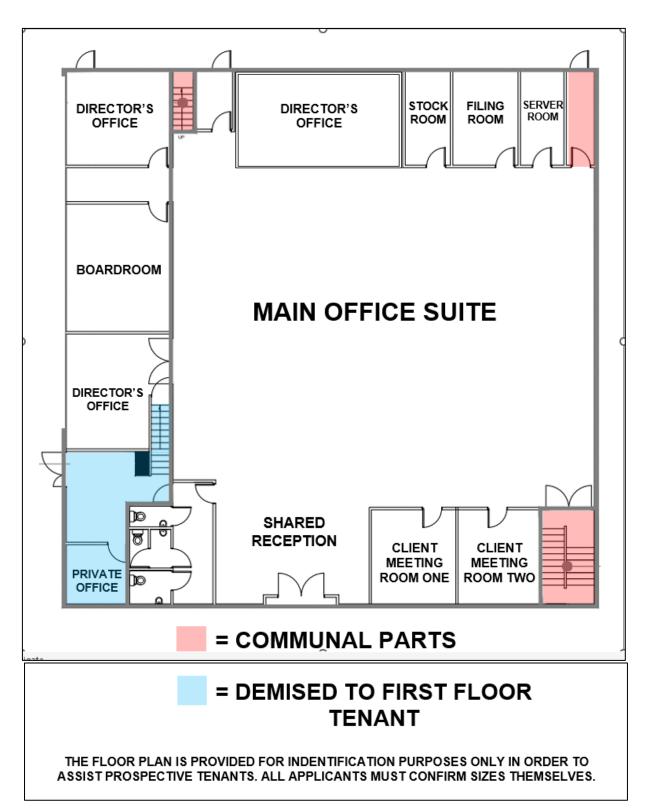

#### Description

A self-contained ground floor office suite located on a popular business park at junction 12 of the M65 motorway.

The offices have been occupied by a financial services company for many years and comprise of an open plan sales office with a full glazed reception, large boardroom and six private offices around the perimeter of the office suite (please see attached floorplan).

## **FLOOR PLAN**