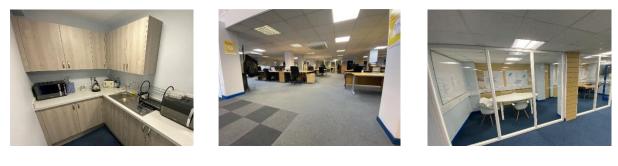

#### Description

A self-contained ground floor office suite located on a popular business park at junction 12 of the M65 motorway.

The offices have been occupied by a financial services company for many years and comprise of an open plan sales office with a full glazed reception, large boardroom and six private offices around the perimeter of the office suite (please see attached floorplan).

The offices have been refurbished with LED lighting, gas fired central heating, air conditioning and have use of a private communal car park.

The property is fully self-contained with three sets of toilet facilities and the landlords having installed a new kitchen in 2020.