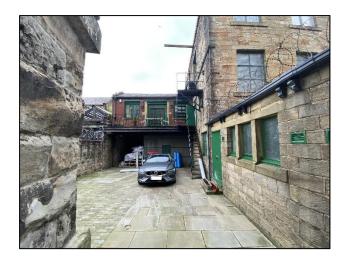

To the rear of the site is a well appointed stone built two bedroomed first floor apartment with an additional driveway providing off road car parking and undercroft storage.

The property can be offered with vacant possession and would suit alternative uses such as apartments or offices. The existing occupiers may consider leasing back the three storey mill (and not the apartment) further details of which are available on request.