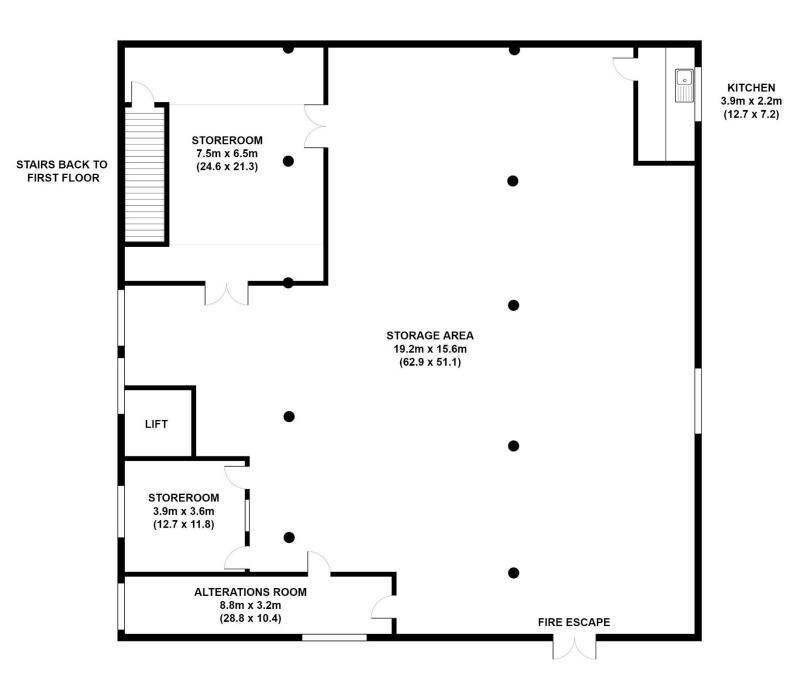

#### Accommodation

The property has been measured on a gross internal basis and extends to the following approximate areas:

| DESCRIPTION  | DIMENSIONS    | SQ FT  | SQ M |
|--------------|---------------|--------|------|
| Ground Floor | 19.3m x 15.8m | 3,166  | 294  |
| Former Cafe  | 19.2m x 5.5m  | 868    | 80   |
| First Floor  | 16m x 19.4m   | 3,369  | 312  |
| Second Floor | 19.4m x 16.6m | 3,214  | 298  |
| GIA          |               | 10,617 | 984  |
| Apartment    |               |        |      |
| Lounge       | 6.4m x 5.0    | 342    | 31   |
| Kitchen      | 3.8m x 2.3m   | 93     | 8.6  |
| Main Bedroom | 4.1m x 3.3m   | 145    | 13   |
| Bedroom 2    | 3.5m x 3.4m   | 126    | 11.7 |
| GIA          |               | 706.9  | 64.3 |

#### OAKMOUNT MILL FIRST FLOOR (Approx 312.9 sq. meters 3,369.1 sq. feet)

For illustration purposes only - not to scale

OAKMOUNT MILL SECOND FLOOR (Approx 298.5 sq. meters 3,214 sq. feet)