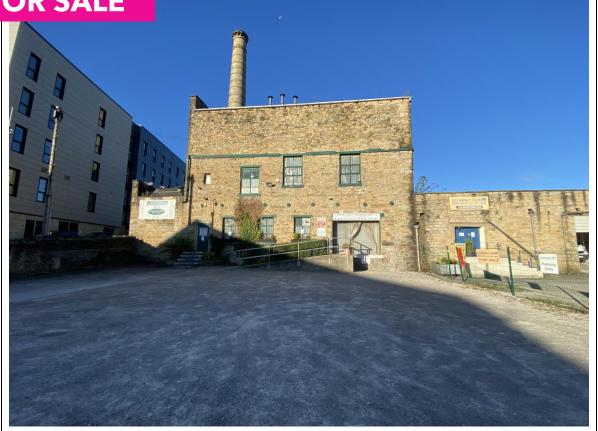

# **FOR SALE**

Prominent three storey mill with large car park and two bed apartment

# Oakmount Mill, Wiseman Street, Burnley, Lancashire, BB11 1RU

- Substantial three storey mill extending to 11,000 sq ft
- Well positioned site close to Burnley town centre and within a short drive of junction 10 of the M65 motorway
- Textile mill with good natural light in highly prominent location
- Ideal for clients looking for SIPP and SASS investments

#### Description

A stone built former weaving mill extending to over 11,000 sq ft. The property was originally constructed as a spinning mill and is of stone construction with its accommodation arranged over three floors.

The property has a loading bay at the front of the site and offers open plan warehouse/workshop space over three levels.

To the front of the property is a substantial car park providing off road parking and an area for goods deliveries.