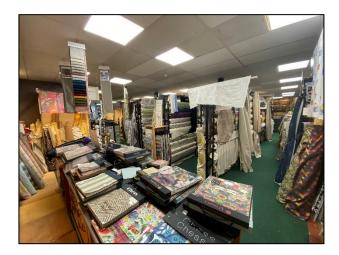

#### Description

A stone built former weaving mill extending to over 11,000 sq ft. The property was originally constructed as a spinning mill and is of stone construction with its accommodation arranged over three floors.

The property has a loading bay at the front of the site and offers open plan warehouse/workshop space over three levels.

To the front of the property is a substantial car park providing off road parking and an area for goods deliveries.