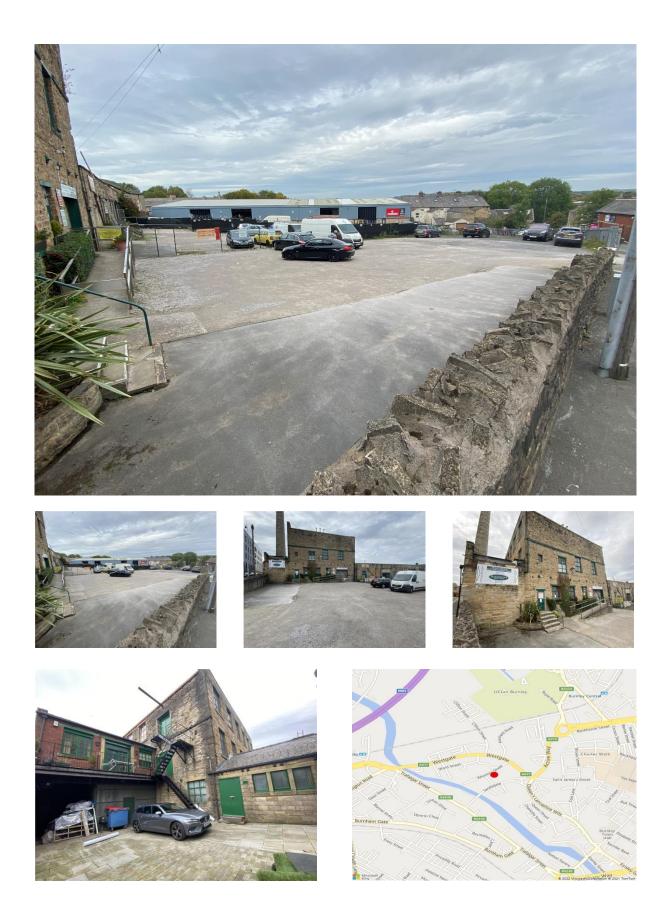

- Substantial car park for approximately 15 vehicles
- Sale includes an attractive two bed apartment with additional driveway/car parking
- Ideal for conversion into offices, workshop space or residential subject to obtaining the necessary planning consent
- Located in a regeneration area with a number of new buildings in the immediate vicinity

The property has a loading bay at the front of the site and offers open plan warehouse/workshop space over three levels.

To the front of the property is a substantial car park providing off road parking and an area for goods deliveries.

To the rear of the site is a well appointed stone built two bedroomed first floor apartment with an additional driveway providing off road car parking and undercroft storage.

The property can be offered with vacant possession and would suit alternative uses such as apartments or offices. The existing occupiers may consider leasing back the three storey mill (and not the apartment) further details of which are available on request.