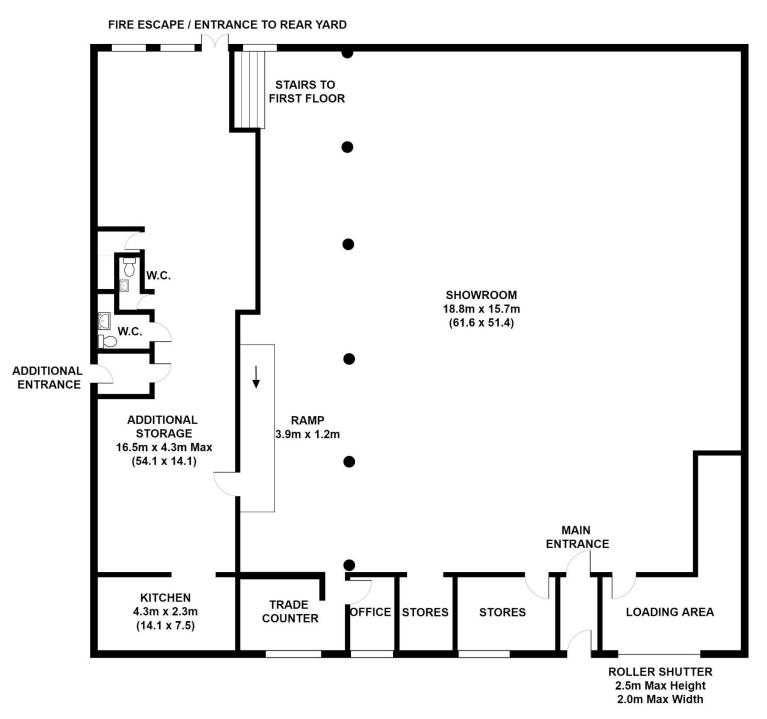

#### OAKMOUNT MILL GROUND FLOOR Approx 374.8 sq. meters (4,034.7 sq. feet)

For illustration purposes only - not to scale