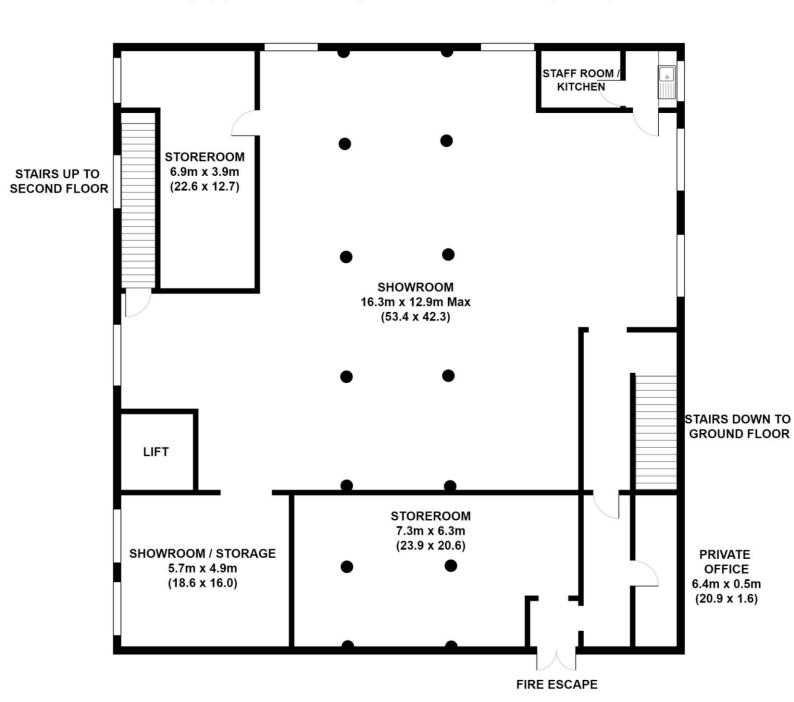

#### Accommodation

The property has been measured on a gross internal basis and extends to the following approximate areas:

| DESCRIPTION  | DIMENSIONS    | SQ FT  | SQ M |
|--------------|---------------|--------|------|
| Ground Floor | 19.3m x 15.8m | 3,166  | 294  |
| Former Cafe  | 19.2m x 5.5m  | 868    | 80   |
| First Floor  | 16m x 19.4m   | 3,369  | 312  |
| Second Floor | 19.4m x 16.6m | 3,214  | 298  |
| GIA          |               | 10,617 | 984  |
| Apartment    |               |        |      |
| Lounge       | 6.4m x 5.0    | 342    | 31   |
| Kitchen      | 3.8m x 2.3m   | 93     | 8.6  |
| Main Bedroom | 4.1m x 3.3m   | 145    | 13   |
| Bedroom 2    | 3.5m x 3.4m   | 126    | 11.7 |
| GIA          |               | 706.9  | 64.3 |

#### OAKMOUNT MILL FIRST FLOOR (Approx 312.9 sq. meters 3,369.1 sq. feet)

For illustration purposes only - not to scale

OAKMOUNT MILL SECOND FLOOR (Approx 298.5 sq. meters 3,214 sq. feet)