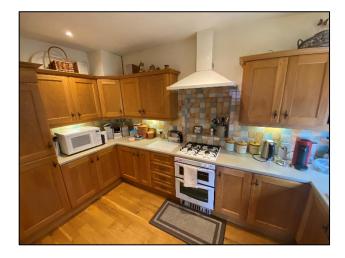

To the rear of the site is a well appointed stone built two bedroomed first floor apartment with an additional driveway providing off road car parking and undercroft storage.

The property can be offered with vacant possession and would suit alternative uses such as apartments or offices. The existing occupiers may consider leasing back the three storey mill (and not the apartment) further details of which are available on request.

#### Accommodation

The property has been measured on a gross internal basis and extends to the following approximate areas:

| DESCRIPTION  | DIMENSIONS    | SQ FT  | SQ M |
|--------------|---------------|--------|------|
| Ground Floor | 19.3m x 15.8m | 3,166  | 294  |
| Former Cafe  | 19.2m x 5.5m  | 868    | 80   |
| First Floor  | 16m x 19.4m   | 3,369  | 312  |
| Second Floor | 19.4m x 16.6m | 3,214  | 298  |
| GIA          |               | 10,617 | 984  |
| Apartment    |               |        |      |
| Lounge       | 6.4m x 5.0    | 342    | 31   |
| Kitchen      | 3.8m x 2.3m   | 93     | 8.6  |
| Main Bedroom | 4.1m x 3.3m   | 145    | 13   |
| Bedroom 2    | 3.5m x 3.4m   | 126    | 11.7 |
| GIA          |               | 706.9  | 64.3 |