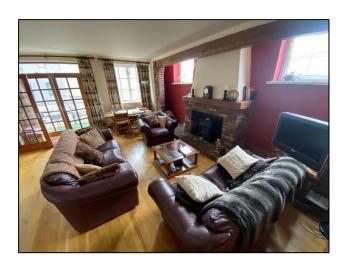

To the rear of the site is a well appointed stone built two bedroomed first floor apartment with an additional driveway providing off road car parking and undercroft storage.

The property can be offered with vacant possession and would suit alternative uses such as apartments or offices. The existing occupiers may consider leasing back the three storey mill (and not the apartment) further details of which are available on request.

#### Accommodation

The property has been measured on a gross internal basis and extends to the following approximate areas:

| DESCRIPTION  | DIMENSIONS    | SQ FT  | SQ M |
|--------------|---------------|--------|------|
| Ground Floor | 19.3m x 15.8m | 3,166  | 294  |
| Former Cafe  | 19.2m x 5.5m  | 868    | 80   |
| First Floor  | 16m x 19.4m   | 3,369  | 312  |
| Second Floor | 19.4m x 16.6m | 3,214  | 298  |
| GIA          |               | 10,617 | 984  |
| Apartment    |               |        |      |
| Lounge       | 6.4m x 5.0    | 342    | 31   |
| Kitchen      | 3.8m x 2.3m   | 93     | 8.6  |
| Main Bedroom | 4.1m x 3.3m   | 145    | 13   |
| Bedroom 2    | 3.5m x 3.4m   | 126    | 11.7 |
| GIA          |               | 706.9  | 64.3 |