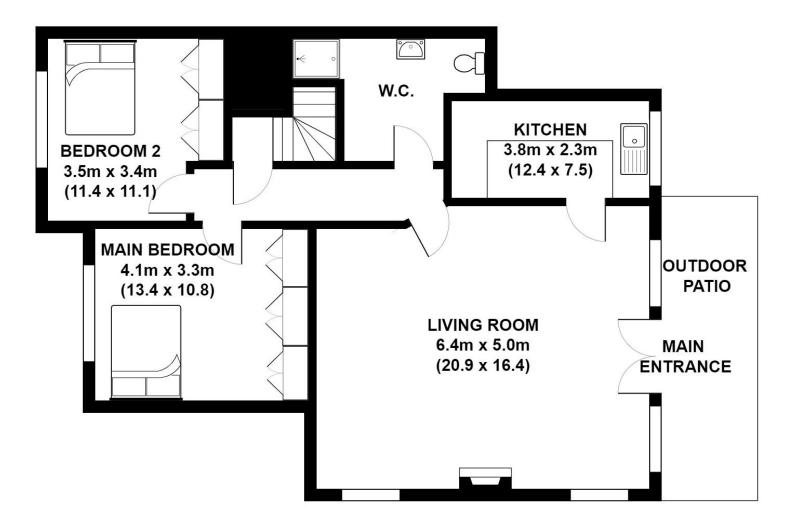

#### Accommodation

The property has been measured on a gross internal basis and extends to the following approximate areas:

| DESCRIPTION  | DIMENSIONS    | SQ FT  | SQ M |
|--------------|---------------|--------|------|
| Ground Floor | 19.3m x 15.8m | 3,166  | 294  |
| Former Cafe  | 19.2m x 5.5m  | 868    | 80   |
| First Floor  | 16m x 19.4m   | 3,369  | 312  |
| Second Floor | 19.4m x 16.6m | 3,214  | 298  |
| GIA          |               | 10,617 | 984  |
| Apartment    |               |        |      |
| Lounge       | 6.4m x 5.0    | 342    | 31   |
| Kitchen      | 3.8m x 2.3m   | 93     | 8.6  |
| Main Bedroom | 4.1m x 3.3m   | 145    | 13   |
| Bedroom 2    | 3.5m x 3.4m   | 126    | 11.7 |
| GIA          |               | 706.9  | 64.3 |

## FIRST FLOOR SELF CONTAINED APARTMENT (Approx 378.6 sq. meters 706.9 sq. feet)

For illustration purposes only - not to scale