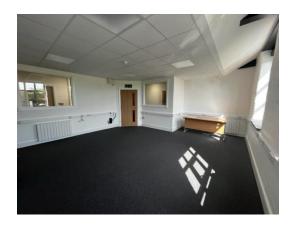

The Business Centre has been refurbished to exacting standards with 3 high-quality self-contained office suites being available for immediate occupation. The offices benefit from excellent natural light boosted by LED lighting, modern grey carpets throughout, brand new toilet facilities, a shower room and two modern fitted kitchens.

### **Accommodation**

The accommodation has been measured on a gross internal basis (excluding toilets and corridors) and extends to the following approximate areas:

| DESCRIPTION  | RENT PCM   | SQ FT | SQ M |
|--------------|------------|-------|------|
| Ribble Suite | £399 + VAT | 231   | 21.5 |
| Union Suite  | £399 + VAT | 234   | 21.8 |