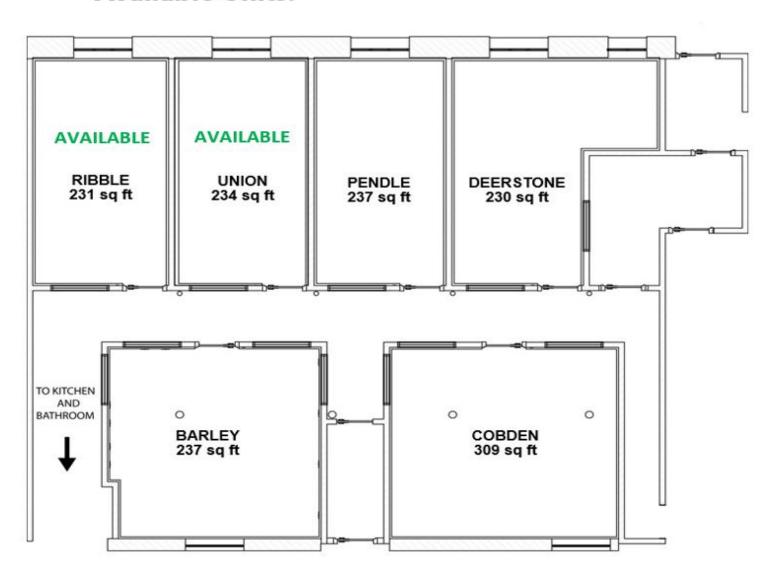

### **Accommodation**

The accommodation has been measured on a gross internal basis (excluding toilets and corridors) and extends to the following approximate areas:

| DESCRIPTION  | RENT PCM   | SQ FT | SQ M |
|--------------|------------|-------|------|
| Ribble Suite | £399 + VAT | 231   | 21.5 |
| Union Suite  | £399 + VAT | 234   | 21.8 |

## **Available Units:**