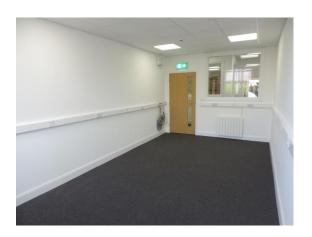

The Business Centre has been refurbished to exacting standards with 3 high-quality self-contained office suites being available for immediate occupation. The offices benefit from excellent natural light boosted by LED lighting, modern grey carpets throughout, brand new toilet facilities, a shower room and two modern fitted kitchens.

### **Accommodation**

The accommodation has been measured on a gross internal basis (excluding toilets and corridors) and extends to the following approximate areas:

| DESCRIPTION  | RENT PCM   | SQ FT | SQ M |
|--------------|------------|-------|------|
| Ribble Suite | £399 + VAT | 231   | 21.5 |
| Union Suite  | £399 + VAT | 234   | 21.8 |