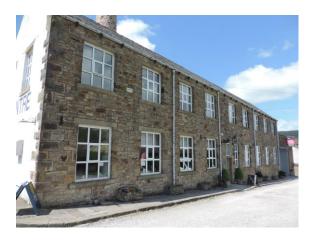

- Historic stone building retaining many original features
- Large windows providing excellent natural light and exposed stone & brickwork
- Courtyard breakout area in a stunning Ribble Valley countryside location
- 1 GB internet available

## **Description**

A stone-built former weaving mill sympathetically converted into a modern and vibrant Business Centre in a stunning countryside location. The Business Centre is nestled at the foot of Pendle Hill in the picturesque Ribble Valley village of Sabden, which is within a short drive of Clitheroe and the village of Whalley.