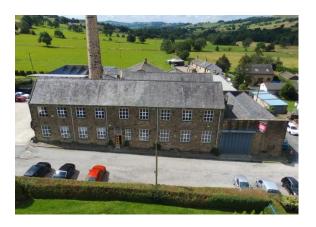

- Historic stone building retaining many original features
- Large windows providing excellent natural light and exposed stone & brickwork
- Courtyard breakout area in a stunning Ribble Valley countryside location
- 1 GB internet available

## **Description**

A stone-built former weaving mill sympathetically converted into a modern and vibrant Business Centre in a stunning countryside location. The Business Centre is nestled at the foot of Pendle Hill in the picturesque Ribble Valley village of Sabden, which is within a short drive of Clitheroe and the village of Whalley.