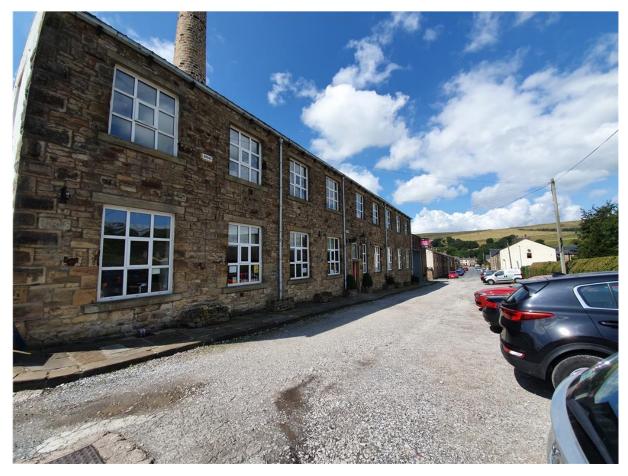

#### Location

Union Mill Business Centre is located on Watt Street in the heart of Sabden Village nestled in the stunning Ribble Valley at the foot of Pendle Hill.

The Business Centre is within a 15 minute drive of Burnley and a 10 minute drive of both Clitheroe and the village of Whalley.

## **Description**

A stone-built former weaving mill sympathetically converted into a modern and vibrant Business Centre in a stunning countryside location. The Business Centre is nestled at the foot of Pendle Hill in the picturesque Ribble Valley village of Sabden, which is within a short drive of Clitheroe and the village of Whalley.

- Historic stone building retaining many original features
- Large windows providing excellent natural light and exposed stone & brickwork
- Courtyard breakout area in a stunning Ribble Valley countryside location
- 1 GB internet available