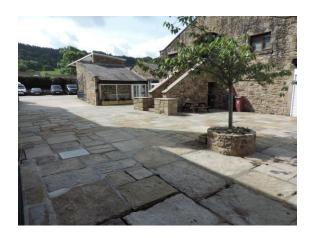

- Historic stone building retaining many original features
- Large windows providing excellent natural light and exposed stone & brickwork
- Courtyard breakout area in a stunning Ribble Valley countryside location
- 1 GB internet available

The courtyard offers seating providing an excellent breakout area for staff to enjoy the spectacular views and countryside air.

The monthly payment includes rent, all services, buildings insurance, the cleaning & maintenance of the communal areas, toilets and kitchens. The ingoing tenants are also likely to benefit from small business rates relief, further information relating to this is available from our office.