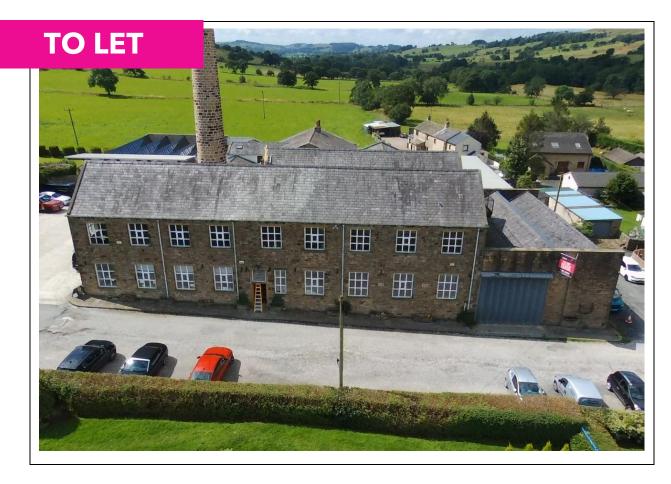

# **Union Mill, Watt Street, Sabden, Clitheroe, Lancashire, BB7 9ED**

- Newly converted office facility set in picturesque countryside location
- Three self-contained offices now available for immediate occupation
- Quality bathrooms, showers and fully equipped modern kitchen
- High quality finish with LED sensor lighting, thermostatically controlled electric heating, brand new carpets, feature glazing and dado trunking

## **Description**

A stone-built former weaving mill sympathetically converted into a modern and vibrant Business Centre in a stunning countryside location. The Business Centre is nestled at the foot of Pendle Hill in the picturesque Ribble Valley village of Sabden, which is within a short drive of Clitheroe and the village of Whalley.

- Historic stone building retaining many original features
- Large windows providing excellent natural light and exposed stone & brickwork
- Courtyard breakout area in a stunning Ribble Valley countryside location
- 1 GB internet available