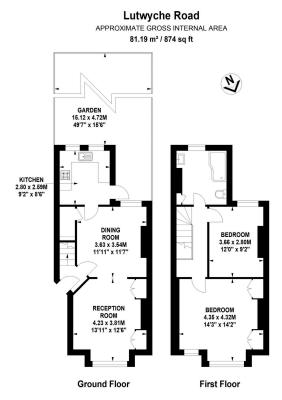

## 5a Lutwyche Road, Catford

£650,000 Page 2 1 2 2 2

A well presented two double bedroom mid terraced half house with an almost 50ft south facing garden, located on a sought after road on the borders of Forest and Hill and Catford, close to both station, great schools and local amenities.

Offering potential to extend in to the loft space to create a third bedroom and second bathroom, the accommodation comprises a through lounge and dining room with exposed wooden floorboards, a modern white fitted kitchen, two double bedrooms and a large family bathroom suite.

To the rear of the house, the south facing garden has a decked seating area at the rear of the house, leading to a secluded lawned garden.