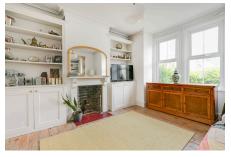

Offering potential to extend in to the loft space to create a third bedroom and second bathroom, the accommodation comprises a through lounge and dining room with exposed wooden floorboards, a modern white fitted kitchen, two double bedrooms and a large family bathroom suite.