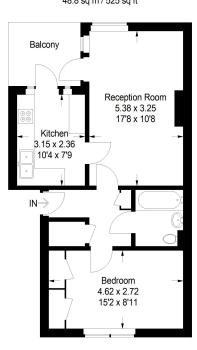

## Sunderland Road, London, SE23 2QA

£290,000 PA 1 FA 1

A charming one bedroom flat on the top floor of a small purpose built block, located on a popular street just a few minutes away from Forest Hill station and town centre.

With a private balcony to the rear and large communal gardens, the flat offers great living space and comes with tons of storage.

The accommodation comprises an open plan lounge and dining room with a vaulted ceiling to the rear and access to the balcony, a spacious kitchen, double bedroom with built in wardrobes and a modern bathroom suite.

## **Key Features**

- One Bedroom Purpose Built Flat
- Private Balcony

· Large Communal Gardens

• 525 Sq Ft

• EPC Rating C

· Council Tax Band B

• Top Floor

•

## Second Floor

Illustration for identification purposes only, measurements are approximate.

Drawn for Benjamin Matthews.