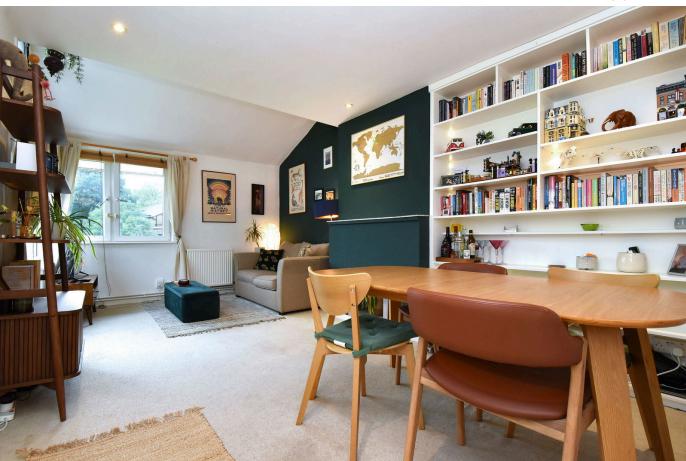

With a private balcony to the rear and large communal gardens, the flat offers great living space and comes with tons of storage.

The accommodation comprises an open plan lounge and dining room with a vaulted ceiling to the rear and access to the balcony, a spacious kitchen, double bedroom with built in wardrobes and a modern bathroom suite.

## **Key Features**

- One Bedroom Purpose Built Flat
- Private Balcony

· Large Communal Gardens

• 525 Sq Ft

• EPC Rating C

· Council Tax Band B

• Top Floor

•