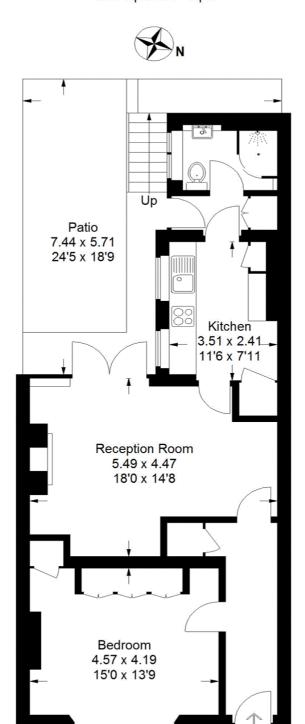

# Gordon Place, W8

Approximate Gross Internal Area 63.3 sq m / 681 sq ft

**Lower Ground Floor** 

Illustration for identification purposes only, measurements are approximate, not to scale.