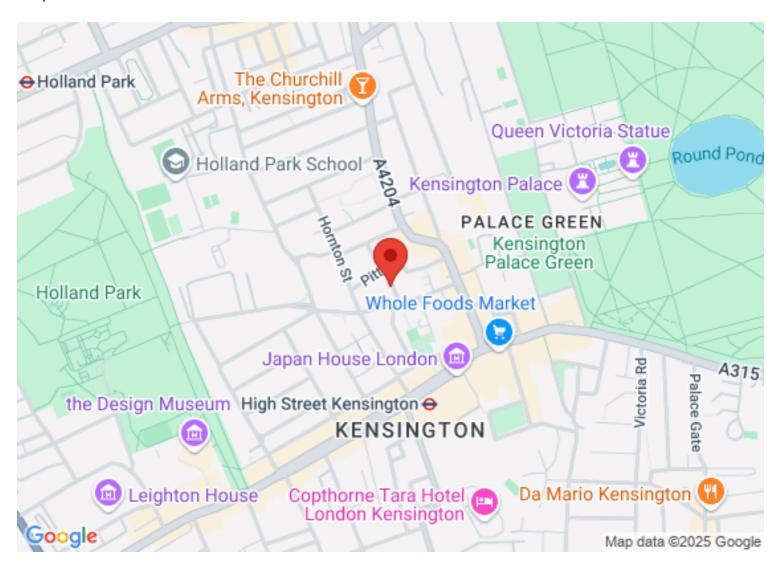

Hyde Park is very close by with Kensington Palace almost being your neighbour! High Street Kensington has a huge amount to offer from its great shops and cafes to lovely restaurants (Including the new Ivy) and bars. Notting Hill is nearby. It really is one of the nicest parts of London in which to live.

- St Anne's & Avondale Park Nursery School 1 miles
- St Mary Abbots CofE Primary School 0.11 miles
- Holland Park School 0.33 miles

The transport connections are very good with High Street Kensington Tube close by (District and Circle) and numerous buses on Kensington High St.