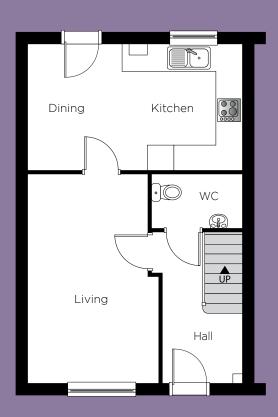

## Millfields, Cam

Gloucestershire GL11

3 Bedroom Terrace Houses | Plots 43, 44, 45, 78, 79 & 80

**Ground Floor** 

**Ground Floor** 

**First Floor** 

### Please note:

| kitchen/<br>dining | 5.25m<br>17′ 3″ | x 3.09m (max)<br>x 10′ 1″ (max) |
|--------------------|-----------------|---------------------------------|
| Living             | 5.09m<br>16′ 8″ | x 3.19m (max)<br>x 10′ 5″ (max) |
| First Flo          | or              |                                 |
| Bed 1              | 4.51m<br>14′ 9″ | x 3.07m (max)<br>x 10′ 1″ (max) |
| Bed 2              | 3.70m<br>12′ 1″ | x 3.07m (max)<br>x 10′ 1″ (max) |
| Bed 3              | 2.88m<br>9′ 5″  | x 2.11m (max)<br>x 6′ 11″ (max) |
| Bathroom           | 2.10m<br>6′ 11″ | x 2.10m (max)<br>x 6′ 11″ (max) |
| Total Fl           | oor Are         | ea:                             |

Kitchen layouts are indicative only. Please consult with Platform staff for specific plans, room dimensions and kitchen layouts. The information is for guidance only and is not to be relied on as statements or representations of fact and they do not make or give representation or warrant whatsoever and do not form part of any contract. All room measurements shown in metric first followed by imperial underneath.