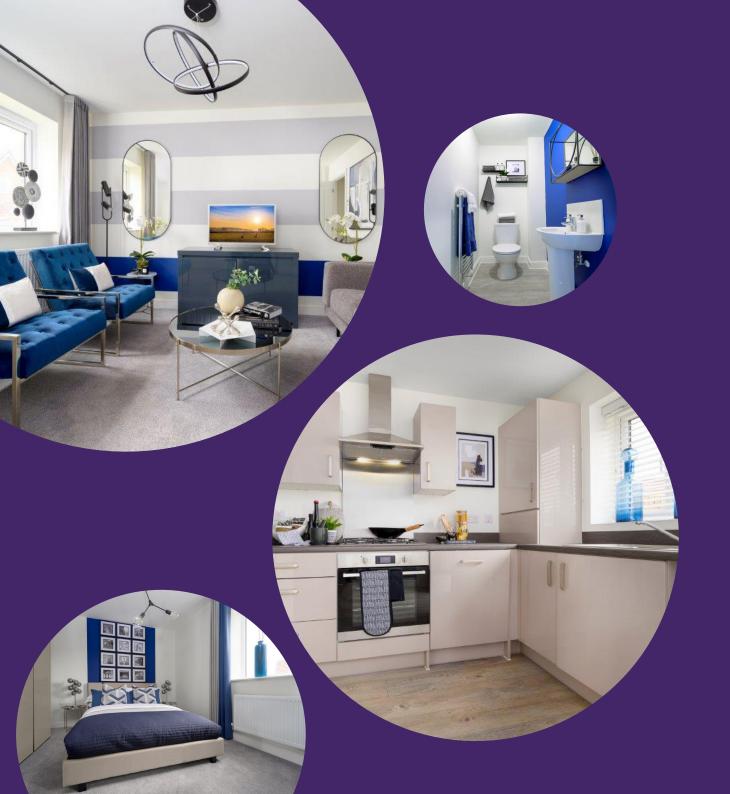

### Kitchen

Contemporary kitchen cupboards

Stainless steel cooker, hob and extractor

Space for washing machine and fridge/freezer

Vinyl flooring

### **Bathroom**

Three piece white suite

Family bathroom

Downstairs WC

Vinyl flooring

### **General**

Village location close to the Cotswolds

Local amenities

Transport links

CGI shown is for Illustrations purposes only.