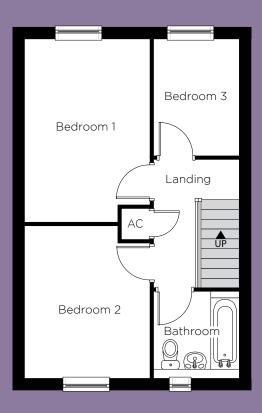

## Millfields, Cam

Gloucestershire GL11

3 Bedroom Terrace Houses | Plots 43, 44, 45, 78, 79 & 80

**Ground Floor** 

**Ground Floor** 

**First Floor** 

### Please note:

| kitchen/<br>dining | 5.25m<br>17′ 3″ | x 3.09m (max)<br>x 10′ 1″ (max) |
|--------------------|-----------------|---------------------------------|
| Living             | 5.09m<br>16′ 8″ | x 3.19m (max)<br>x 10′ 5″ (max) |
| First Flo          | or              |                                 |
| Bed 1              | 4.51m<br>14′ 9″ | x 3.07m (max)<br>x 10′ 1″ (max) |
| Bed 2              | 3.70m<br>12′ 1″ | x 3.07m (max)<br>x 10′ 1″ (max) |
| Bed 3              | 2.88m<br>9′ 5″  | x 2.11m (max)<br>x 6′ 11″ (max) |
| Bathroom           | 2.10m<br>6′ 11″ | x 2.10m (max)<br>x 6′ 11″ (max) |
| Total Fl           | oor Are         | ea:                             |

Kitchen layouts are indicative only. Please consult with Platform staff for specific plans, room dimensions and kitchen layouts. The information is for guidance only and is not to be relied on as statements or representations of fact and they do not make or give representation or warrant whatsoever and do not form part of any contract. All room measurements shown in metric first followed by imperial underneath.