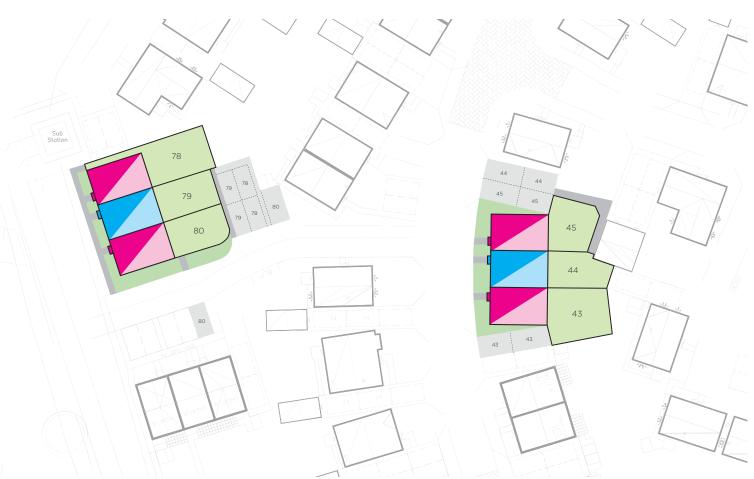

## Millfields, Cam

Gloucestershire GL11

Site plan

### **Houses available**

| Plot | House Type                     | Postal Address                                           | Handover         | 100% Price | 40%<br>Share Value | Monthly<br>Rent | Service<br>Charge |
|------|--------------------------------|----------------------------------------------------------|------------------|------------|--------------------|-----------------|-------------------|
| 43   | 3 Bedroom<br>End-Terrace House | 21 Whatling Way, Cam, Dursley, Gloucestershire GL11 5FT. | February<br>2024 | £302,500   | £121,500           | £415.94         | £28.31            |
| 44   | 3 Bedroom<br>Mid-Terrace House | 19 Whatling Way, Cam, Dursley, Gloucestershire GL11 5FT. | February<br>2024 | £300,000   | £120,000           | £412.50         | £28.31            |
| 45   | 3 Bedroom<br>End-Terrace House | 17 Whatling Way, Cam, Dursley, Gloucestershire GL11 5FT. | February<br>2024 | £302,500   | £121,500           | £415.94         | £28.31            |
| 78   | 3 Bedroom<br>End-Terrace House | 28 Whatling Way, Cam, Dursley, Gloucestershire GL11 5FT. | January<br>2024  | £302,500   | £121,500           | £415.94         | £28.31            |
| 79   | 3 Bedroom<br>Mid-Terrace House | 26 Whatling Way, Cam, Dursley, Gloucestershire GL11 5FT. | January<br>2024  | £300,000   | £120,000           | £412.50         | £28.31            |
| 80   | 3 Bedroom<br>End-Terrace House | 24 Whatling Way, Cam, Dursley, Gloucestershire GL11 5FT. | January<br>2024  | £302,500   | £121,500           | £415.94         | £28.31            |