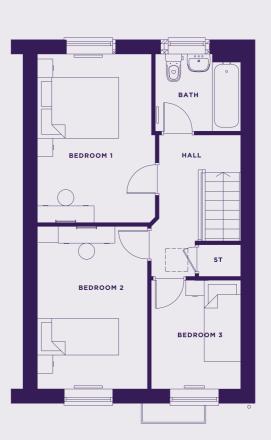

### THE DALTON

**PLOTS** 193 & 195

TOTAL 1,097 SQ FT

GROUND

FIRST

### General

- Located near popular towns including
- Shirebrook and Mansfield, not far from Nottingham.
- Excellent links to the A60
- 2 parking spaces per property
- 10 Year build warranty

### Kitchen

| - | Liv | /ir | g/ | D/ | in | in | g |      |         |      |      |      |     |      |      |      |           |      |      |      |      |
|---|-----|-----|----|----|----|----|---|------|---------|------|------|------|-----|------|------|------|-----------|------|------|------|------|
|   |     |     |    |    |    |    |   | <br> | <br>••• | <br> | <br> | <br> | ••• | <br> | <br> | <br> | <br>• • • | <br> | <br> | <br> | <br> |

Bedroom 1

Bedroom 2

Bedroom 3

This image is from an imaginary viewpoint within an open space area. Its purpose is to give a feel for the development, not an accurate description of each property. The illustration shows a typical Platform Home Ownership home of this type, but there are, however, variances from site to site. External materials, finishes, landscaping, windows and the position of garages, (where provided) may vary throughout the development. Properties may also be built handed (mirror image). Please ask for further details.