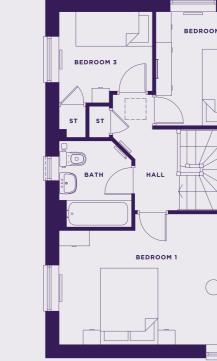

### Kitchen

Living/Dining

Bedroom 1

Bedroom 2

Bedroom 3

Bedroom 1

Bedroom 2

Bedroom 3

This image is from an imaginary viewpoint within an open space area. Its purpose is to give a feel for the development, not an accurate description of each property. The illustration shows a typical Platform Home Ownership home of this type, but there are, however, variances from site to site. External materials, finishes, landscaping, windows and the position of garages, (where provided) may vary throughout the development. Properties may also be built handed (mirror image). Please ask for further details.