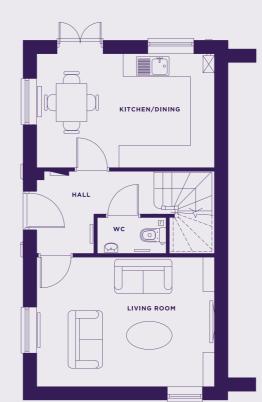

### Kitchen

- Modern fitted kitchen
- Stainless steel integral oven, hob & extract hood
- Space for washing machine & fridge/freezer
- Vinyl flooring to kitchen and WC
- Open plan Kitchen/dining

### Bathroom

- Family bathroom
- Shower over bath
- Three piece white suite
- Complimentary wall tiling
- Vinyl flooring to bathroom

### General

- Located near popular towns including
- Shirebrook and Mansfield, not far from Nottingham.
- Excellent links to the A60
- 2 parking spaces per property
- 10 Year build warranty

FIRST

**TOTAL** 1,083 SQ FT

GROUND

This image is from an imaginary viewpoint within an open space area. Its purpose is to give a feel for the development, not an accurate description of each property. The illustration shows a typical Platform Home Ownership home of this type, but there are, however, variances from site to site. External materials, finishes, landscaping, windows and the position of garages, (where provided) may vary throughout the development. Properties may also be built handed (mirror image). Please ask for further details.