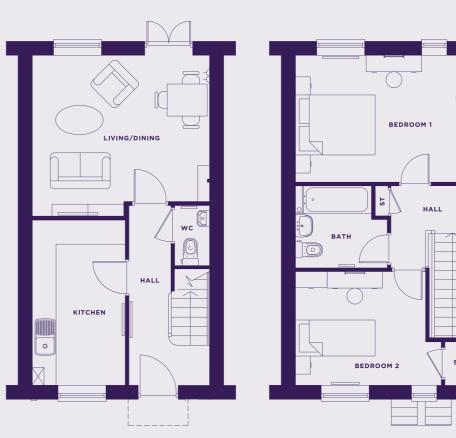

Kitchen

**Living Room** 

Bedroom 1

Bedroom 2

### THE DALTON

**PLOTS** 193 & 195

TOTAL 1,097 SQ FT

GROUND

FIRST