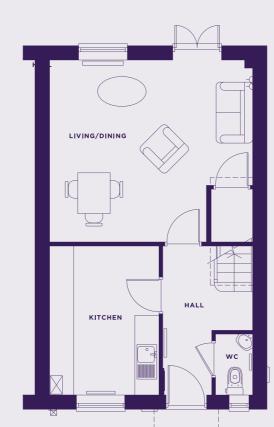

### THE RIPON

PLOTS 51

TOTAL 924 SQ FT

GROUND

FIRST

This image is from an imaginary viewpoint within an open space area. Its purpose is to give a feel for the development, not an accurate description of each property. The illustration shows a typical Platform Home Ownership home of this type, but there are, however, variances from site to site. External materials, finishes, landscaping, windows and the position of garages, (where provided) may vary throughout the development. Properties may also be built handed (mirror image). Please ask for further details.