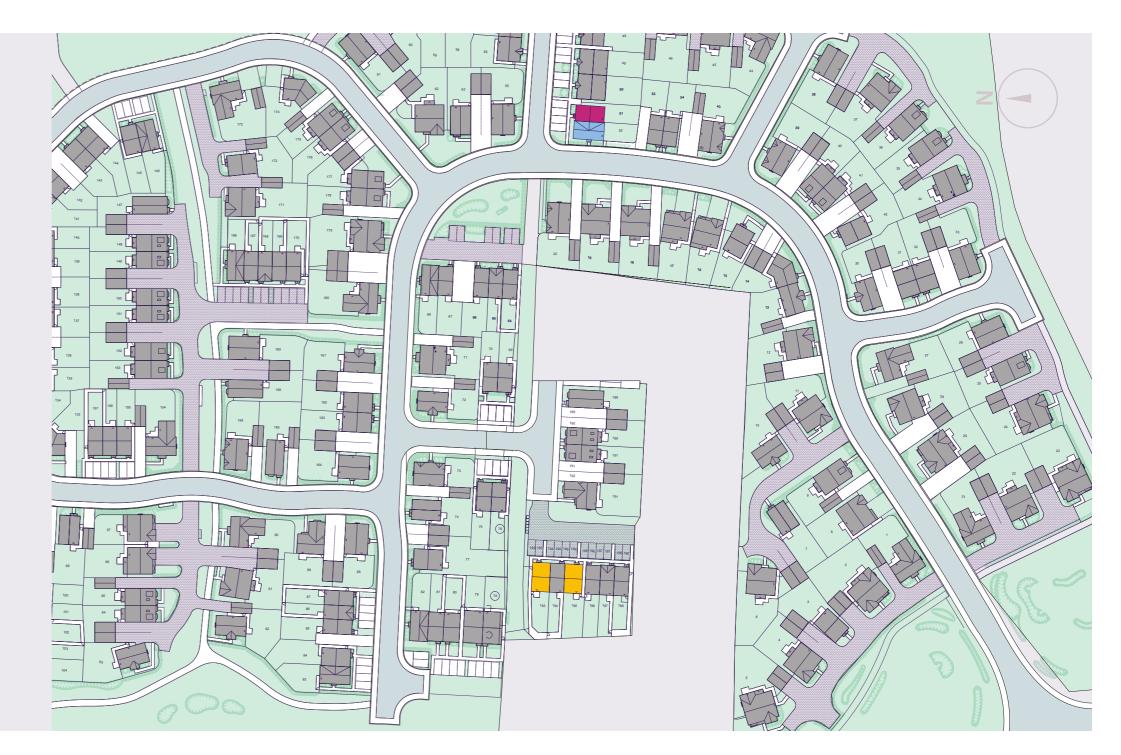

### HOUSE PRICES FOR ALL PLOTS AVAILABLE

| PLOT | HOUSETYPE                                | ADDRESS                                            | FULL MARKET<br>VALUE | MINIMUM<br>SHARES<br>AVAILABLE | 30% SHARE<br>PRICE | MONTHLY RENT |
|------|------------------------------------------|----------------------------------------------------|----------------------|--------------------------------|--------------------|--------------|
| 51   | The Ripon - Two Bedroom Semi Detached    | 2 Cranesbill Avenue Ruddington Nottingham NG11 6SE | £270,000             | 0.25                           | £81,000            | £433.13      |
| 52   | The Thirsk - Three Bedroom Semi Deatched | 26 Yarrow Drive Ruddington Nottingham NG11 6SA     | £320,000             | 0.25                           | £96,000            | £513.33      |
| 193  | The Dalton - Three Bedroom End Terraced  | 18 Woodruff Close, Ruddington NG11 6SP             | £330,000             | 0.1                            | £99,000            | £529.38      |
| 195  | The Dalton - Three Bedroom End Terraced  | 16 Woodruff Close, Ruddington NG11 6SP             | £330,000             | 0.1                            | £99,000            | £529.38      |
|      |                                          |                                                    |                      |                                |                    |              |
|      |                                          |                                                    |                      |                                |                    |              |
|      |                                          |                                                    |                      |                                |                    |              |
|      |                                          |                                                    |                      |                                |                    |              |
|      |                                          |                                                    |                      |                                |                    |              |
|      |                                          |                                                    |                      |                                |                    |              |
|      |                                          |                                                    |                      |                                |                    |              |
|      |                                          |                                                    |                      |                                |                    |              |
|      |                                          |                                                    |                      |                                |                    |              |
|      |                                          |                                                    |                      |                                |                    |              |