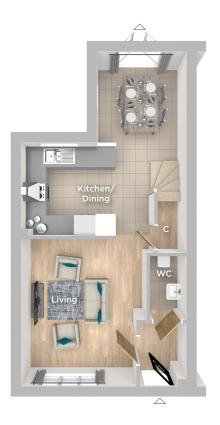

Computer generated image.

The Ashton is a stylish three bed semi-detached new home comprising of a well appointed kitchen/dining area with French doors to the turfed rear garden, and front aspect living space.

Upstairs you will find three bedrooms and a family bathroom, the master bedroom benefiting from a En-Suite shower room.

#### **GROUND FLOOR**

Kitchen/Dining 5.52m x 4.76m 18'1" x 15'7"

Living

4.38m x 3.74m 14′5″ x 12′3″