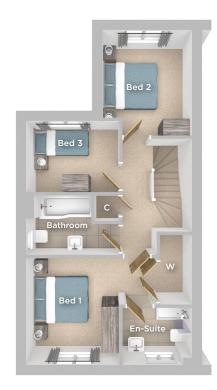

Computer generated image.

The Willow is a modern three bed semi-detached new home comprising of a well appointed kitchen/dining area with French doors to the turfed rear garden, and front aspect living space.

Upstairs you will find three bedrooms and a family bathroom, the master bedroom benefiting from a En-Suite shower room.

#### **GROUND FLOOR**

Kitchen/Dining 5.01m x 2.65m 16'5" x 8'8"

Living

5.01m x 2.99m 16'5" x 9'10"

#### **FIRST FLOOR**

Bedroom 1 3.24m x 2.78m 10'7" x 9'2"

En-suite

2.73m x 1.71m 8'11" x 5'7"

Bedroom 2

2.71m x 2.70m 8'11" x 8'10"

Bedroom 3

3.05m x 2.24m 10'0" x 7'4"

Bathroom

2.06m x 1.96m 6'9" x 6'5"

External access

C. Cupboard/Storage

Imagery indicative of Platform show homes. Fixtures and fittings shown are intended as a preliminary guide for prospective purchasers and should not be relied upon. Internal layouts show a general arrangement which may vary from plot to plot.