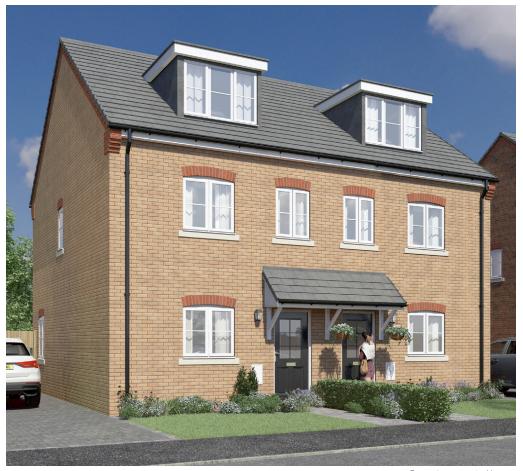

#### The Birch

3 Bed Semi-Detached 281 & 282

Computer generated image.

The Fern is a stylish two bed semi-detached new home comprising of a well appointed kitchen/dining area with French doors to the turfed rear garden, and front aspect living space.

Computer generated image

The Birch offers flexible living over three storeys. The ground floor features a living/dining area leading into the garden via French doors. The first floor features bedroom one with dressing room and En-Suite. The second floor features two double bedrooms.