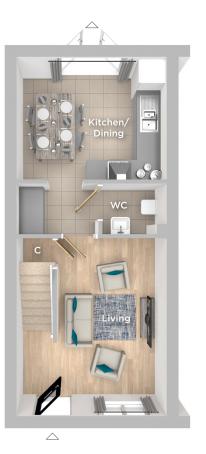

Computer generated image.

The Willow is a modern three bed semi-detached new home comprising of a well appointed kitchen/dining area with French doors to the turfed rear garden, and front aspect living space.

Upstairs you will find three bedrooms and a family bathroom, the master bedroom benefiting from a En-Suite shower room.

#### **GROUND FLOOR**

Kitchen/Dining 5.01m x 2.65m 16'5" x 8'8"

Living

5.01m x 2.99m 16'5" x 9'10"