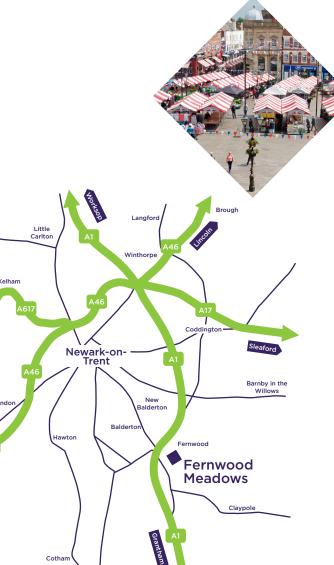

Fernwood Meadows is situated within close proximity to the A1. Fernwood village provides excellent education facilities, Suthers Senior School is set within a brand-new state-of-the-art building. There are local parks and woodland areas for walks, also active sports, tennis and football pitches.

Other facilities include a family friendly pub The Tawney Owl, serving your favourite meals, also a local convenience store and coffee shop.

Explore the historic market town of Newark which is a short car journey away. Here you will find all the high street shops, theatres, Newark Castle and regular popular farmer's market.