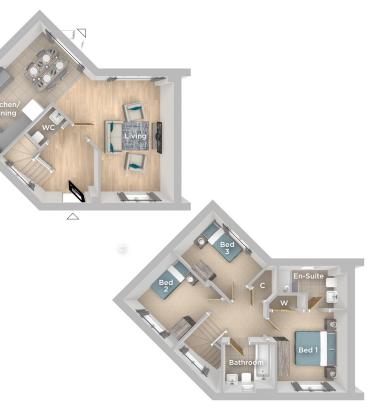

3 Bedroom Semi-Detached home The Ashton is a stylish three bed semi-detached new home comprising of a well appointed kitchen/dining area with French doors to the turfed rear garden, and front aspect living space. Upstairs you will find three bedrooms and a family bathroom, the master bedroom benefiting from a

En-Suite shower room.

- SPECIFICATIONS
- ◆ 10 year build warranty
- Modern fitted kitchen with oven, hob, extractor
- ♦ Downstairs W/C
- Family bathroom with shower over bath
- Vinyl floor to wet areas
- ◆ Gas central heating
- Turfed & fenced rear garden
- Allocated parking

GROUND FLOOR

| Kitchen/Dining<br>5.52m x 4.76m | 18'1" x 15'7" |
|---------------------------------|---------------|
| Living<br>4.38m x 3.74m         | 14′5″ x 12′3″ |

| 3.20m x 2.80m              | 10′6″ × 9′2″  |
|----------------------------|---------------|
| En-Suite<br>2.05m x 1.70m  | 6'9" x 5'7"   |
| Bedroom 2<br>3.15m x 2.72m | 10'4" x 8'11" |
| Bedroom 3<br>2.80m x 2.14m | 9'2" x 7'0"   |
| Bathroom<br>2.80m x 1.80m  | 9'2" x 5'11"  |
|                            |               |