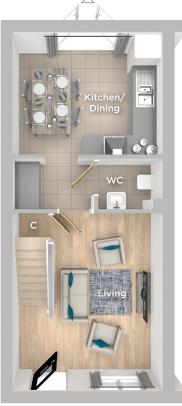

#### **GROUND FLOOR**

Kitchen/Dining 3.76m x 3.09m 12'4" x 10'2"

Living 4.50m x 3.76m 14'9" x 12'4"

**TOTAL FLOOR AREA** 6786m<sup>2</sup> - 730.43 sq ft

vary from plot to plot.

#### 🛆 External access 🕻 Cupboard/Storage