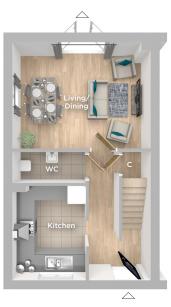

#### **GROUND FLOOR**

Kitchen/Dining 3.76m x 3.09m 12'4" x 10'2"

Living 4.50m x 3.76m 14'9" x 12'4"

**TOTAL FLOOR AREA** 6786m<sup>2</sup> - 730.43 sq ft

vary from plot to plot.

#### 🛆 External access 🕻 Cupboard/Storage