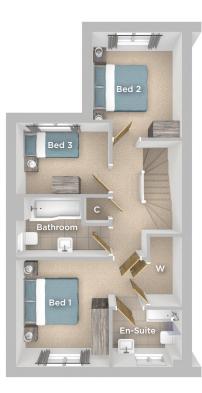

### **THE BIRCH**

3 Bedroom Semi-Detached home The Birch offers flexible living over three storeys. The ground floor features a living/dining area leading into the garden via French doors. The first floor features bedroom one with dressing room and En-Suite. The second floor features two double bedrooms. Computer generated image

#### **FIRST FLOOR**

Bedroom 2 4.63m x 2.96m 15'2" x 9'8" Bedroom 3 3.01m x 2.48m 9'11" x 8'1" Bathroom 2.48m x 1.95m 8'1" x 6'5"

#### SECOND FLOOR

Bedroom 1 5.62m x 4.63m 18'5" x 15'2" Shower Room 2.57m x 2.27m 8'5" x 7'5"