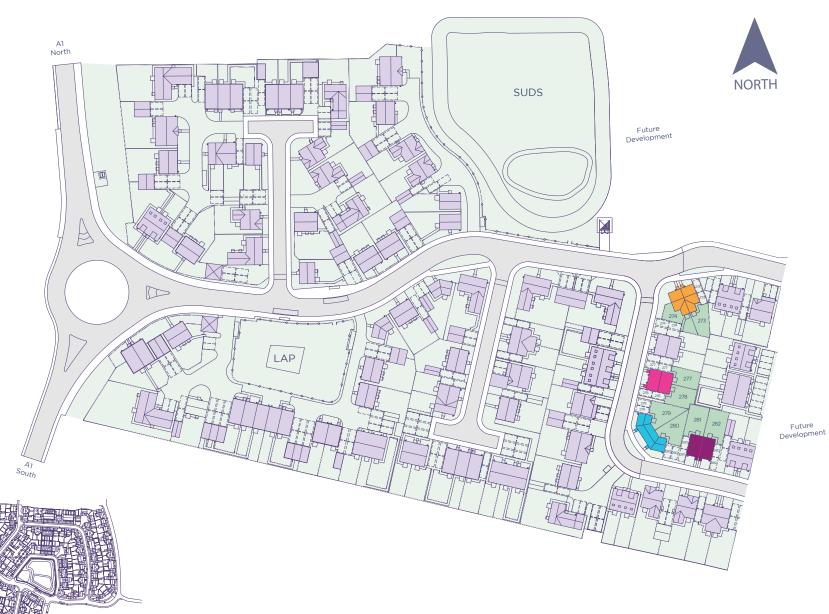

## FERNWOOD MEADOWS SITE PLAN

The Fern 2 Bed Semi-Detached 277 & 278

The Ashton 3 Bed Semi-Detached 273 & 274

The Willow 3 Bed Semi-Detached 279 & 280

#### The Birch 3 Bed Semi-Detached 281 & 282

Properties not for sale through Platform Home Ownership