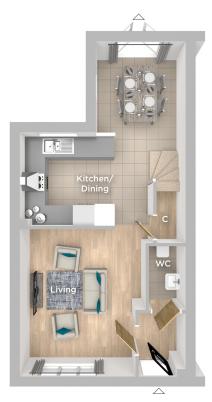

#### **GROUND FLOOR**

Kitchen/Dining 3.76m x 3.09m 12'4" x 10'2"

Living 4.50m x 3.76m 14'9" x 12'4"

**TOTAL FLOOR AREA** 6786m<sup>2</sup> - 730.43 sq ft

vary from plot to plot.

#### 🛆 External access 🕻 Cupboard/Storage