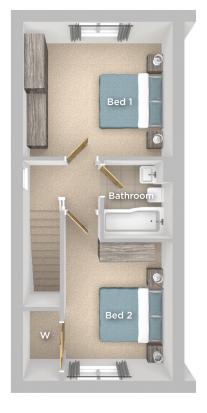

#### **FIRST FLOOR**

| Bedroom 1<br>3.76m x 3.40m | 12'4" × 11'2" |
|----------------------------|---------------|
| Bedroom 2<br>3.76m x 3.50m | 12'4" x 11'6" |
| Bathroom<br>2.00m x 1.73m  | 6'7" x 5'8"   |