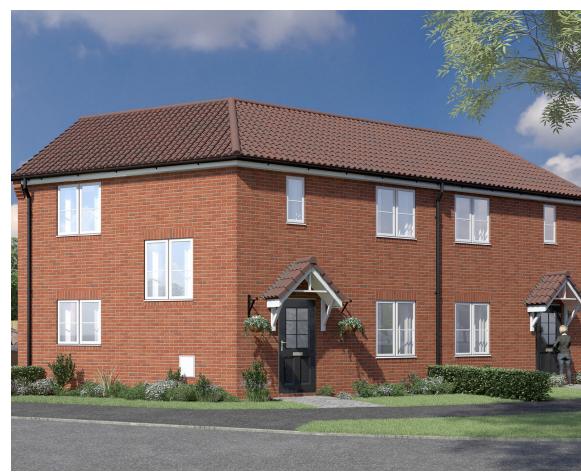

3 Bedroom Semi-Detached home The Willow is a modern three bed semi-detached new home comprising of a well appointed kitchen/dining area with French doors to the turfed rear garden, and front aspect living space. Upstairs you will find three

bedrooms and a family bathroom, the master bedroom benefiting from a En-Suite shower room. Computer generated image.