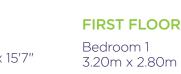

GROUND FLOOR

| Kitchen/Dining<br>5.52m x 4.76m | 18'1" x 15'7" |
|---------------------------------|---------------|
| Living<br>4.38m x 3.74m         | 14′5″ x 12′3″ |

| 3.20m x 2.80m              | 10′6″ × 9′2″  |
|----------------------------|---------------|
| En-Suite<br>2.05m x 1.70m  | 6'9" x 5'7"   |
| Bedroom 2<br>3.15m x 2.72m | 10'4" x 8'11" |
| Bedroom 3<br>2.80m x 2.14m | 9'2" x 7'0"   |
| Bathroom<br>2.80m x 1.80m  | 9'2" x 5'11"  |
|                            |               |