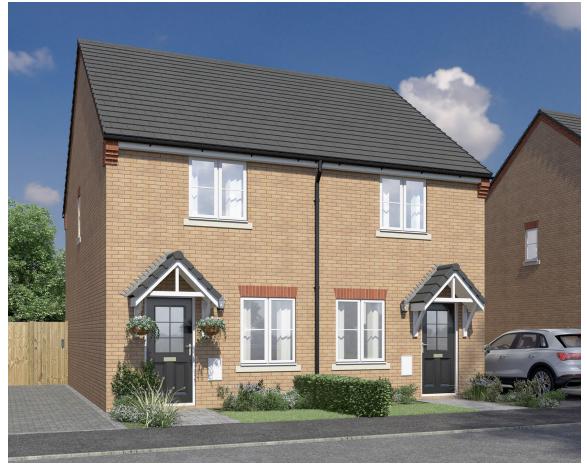

### **THE FERN**

2 Bedroom Semi-Detached home The Fern is a stylish two bed semi-detached new home comprising of a well appointed kitchen/dining area with French doors to the turfed rear garden, and front aspect living space.

Upstairs you will find two bedrooms and a white fitted family bathroom with shower over the bath. Computer generated image.