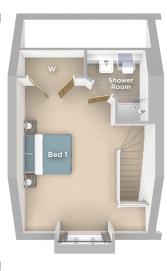

#### **FIRST FLOOR**

| Bedroom 1<br>3.76m x 3.40m | 12'4" × 11'2" |
|----------------------------|---------------|
| Bedroom 2<br>3.76m x 3.50m | 12'4" x 11'6" |
| Bathroom<br>2.00m x 1.73m  | 6'7" x 5'8"   |