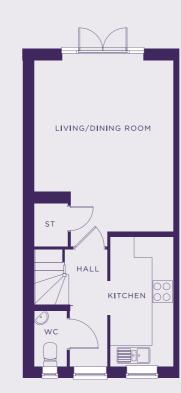

# THE POTTER

PLOTS 46, 47, 103, 104, 197 & 198
TOTAL 769 SQ FT

GROUND

FIRST

#### Kitchen

- Modern fitted kitchen
- Stainless steel integral oven, hob & extract hood
- Space for washing machine & fridge/freezer
- Vinyl flooring to kitchen and WC
- Open plan living/dining

#### General

- Located near Gloucester, a major destination full of fantastic amenities.
- 1 parking spaces per property
- 10 Year build warranty

| ittenen      | 0.09 1112 | 72 SQ 11  |  |  |
|--------------|-----------|-----------|--|--|
| iving/Dining | 18.88 m2  | 203 sq ft |  |  |
| •            |           |           |  |  |