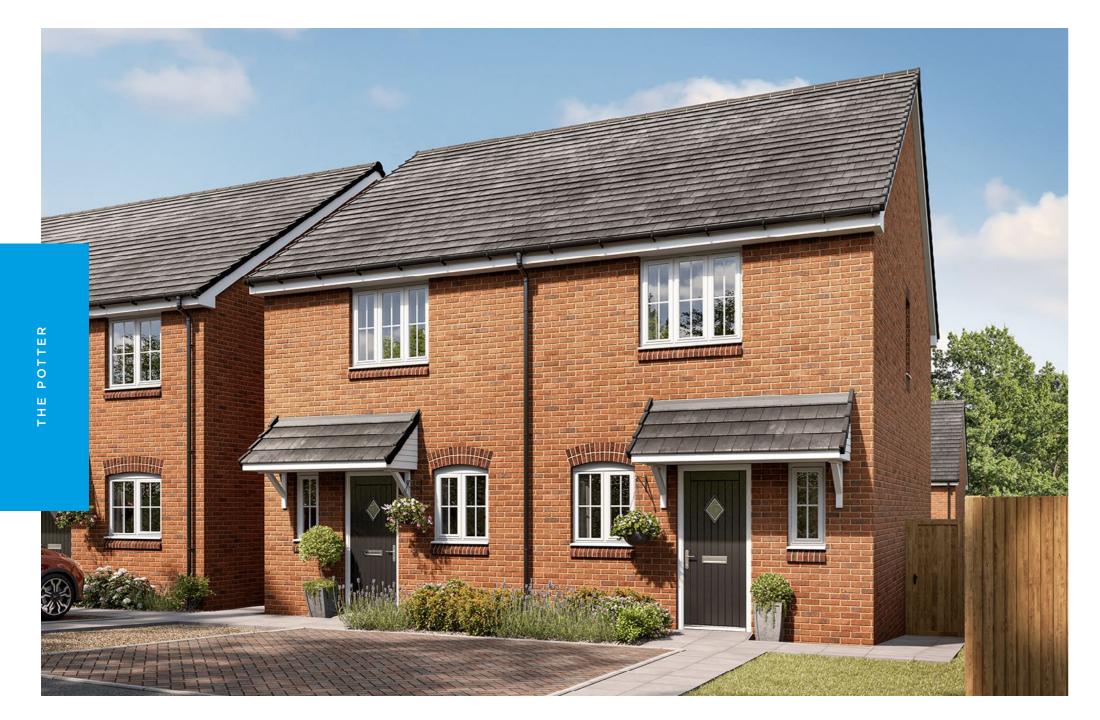

# THE POTTER

PLOTS 46, 47, 103, 104, 197 & 198
TOTAL 769 SQ FT

GROUND

FIRST

#### General

- Located near Gloucester, a major destination full of fantastic amenities.
- 1 parking spaces per property
- 10 Year build warranty

| ittenen      | 0.09 1112 | 72 SQ 11  |  |  |
|--------------|-----------|-----------|--|--|
| iving/Dining | 18.88 m2  | 203 sq ft |  |  |
| •            |           |           |  |  |

This image is from an imaginary viewpoint within an open space area. Its purpose is to give a feel for the development, not an accurate description of each property. The illustration shows a typical Platform Home Ownership home of this type, but there are, however, variances from site to site. External materials, finishes, landscaping, windows and the position of garages, (where provided) may vary throughout the development. Properties may also be built handed (mirror image). Please ask for further details.