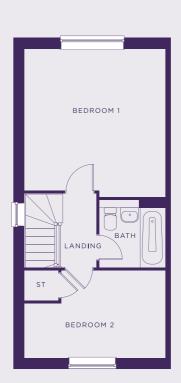

# THE POTTER

PLOTS 46, 47, 103, 104, 197 & 198
TOTAL 769 SQ FT

GROUND

FIRST

#### **Bathroom**

- Family bathroom with shower over bath
- Three piece white suite
- Complimentary wall tiling
- Vinyl flooring to bathroom

| Bedroom 1                               | 16.40 m2                               | 176 sq ft |  |
|-----------------------------------------|----------------------------------------|-----------|--|
| Bedroom 2                               | 8.88 m2                                | 96 sq ft  |  |
| *************************************** | ······································ | ······    |  |