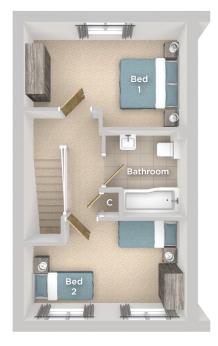

## **FIRST FLOOR**

Bedroom 1

4.58m x 2.45m 15'0" x 8'0"

Bedroom 2

4.27m x 2.23m 14'0" x 7'4"

Bedroom 3

3.15m x 2.28m 10'4" x 7'6"

Bathroom

2.37m x 2.35m 7'9" x 7'9"

△ External access

C Cupboard/Storage

Imagery indicative of Platform show homes. Fixtures and fittings shown are intended as a preliminary guide for prospective purchasers and should not be relied upon. Internal layouts show a general arrangement which may vary from plot to plot.