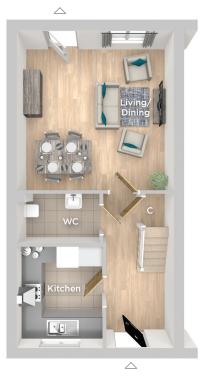

### **GROUND FLOOR**

Living/Dining 4.64m x 4.58m 15'2" x 15'0"

Kitchen

2.95m x 2.53m 9'8" x 8'3"

**TOTAL FLOOR AREA** 

## **FIRST FLOOR**

Bedroom 1 4.58m x 2.45m 15'0" x 8'0"

Bedroom 2

4.27m x 2.23m 14'0" x 7'4"

Bedroom 3

3.15m x 2.28m 10'4" x 7'6"

Bathroom

2.37m x 2.35m 7'9" x 7'9"

△ External access

C Cupboard/Storage

Imagery indicative of Platform show homes. Fixtures and fittings shown are intended as a preliminary guide for prospective purchasers and should not be relied upon. Internal layouts show a general arrangement which may vary from plot to plot.