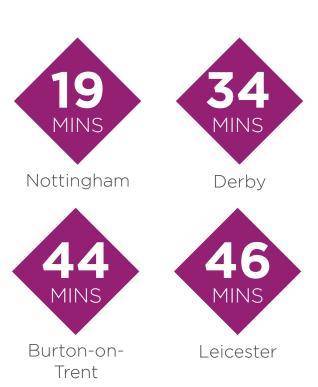

Given that it is less than six miles away from Nottingham city centre it is handy for commuting and a short drive to the A52 takes you to junction 25 of the M1. Nottingham railway station is just 5.3 miles away from Edwalton. For air travel East Midlands airport is also within a short commute by car.