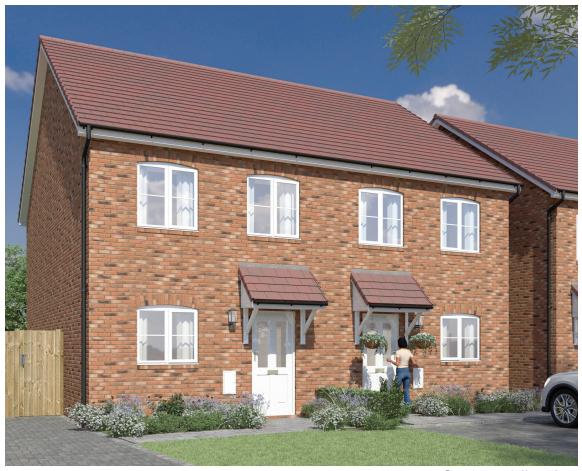

## The Spruce

3 Bed Semi-Detached home

The Spruce is a stylish three bedroom semi-detached home comprising of a well appointed front aspect kitchen, spacious living/ dining area with access to the rear turfed garden.

Upstairs you will find three bedrooms and a white fitted family bathroom with shower over the bath.

#### **SPECIFICATIONS**

- ◆ 10 year build warranty
- ◆ Double glazed windows
- ◆ Downstairs W/C
- ◆ Family bathroom with shower over bath
- ◆ Gas central heating
- ◆ Modern fitted kitchen
- ◆ Turfed rear garden
- ◆ Allocated parking