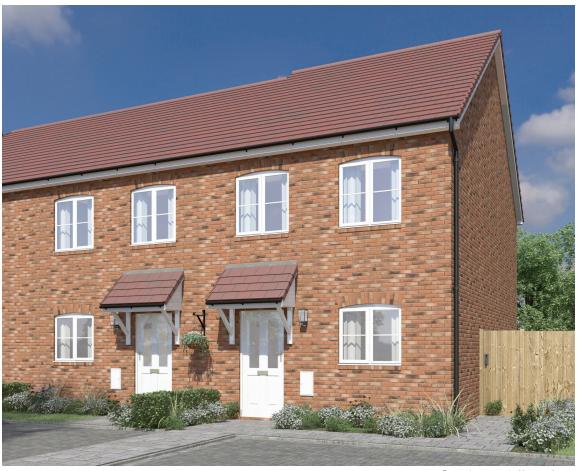

## The Spruce

3 Bed End-Terrace home

The Spruce is a stylish three bedroom end-terrace home comprising of a well appointed front aspect kitchen, spacious living/ dining area with access to the rear turfed garden.

Upstairs you will find three bedrooms and a white fitted family bathroom with shower over the bath.

#### **SPECIFICATIONS**

- ◆ 10 year build warranty
- ◆ Double glazed windows
- ◆ Downstairs W/C
- ◆ Family bathroom with shower over bath
- ◆ Gas central heating
- ◆ Modern fitted kitchen
- ◆ Turfed rear garden
- ◆ Allocated parking