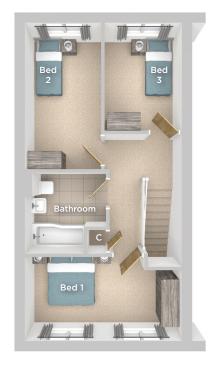

## **FIRST FLOOR**

Bedroom 1 4.58m x 2.45m 15'0" x 8'0"

Bedroom 2

4.27m x 2.23m 14'0" x 7'4"

Bedroom 3

3.15m x 2.28m 10'4" x 7'6"

Bathroom

2.37m x 2.35m 7'9" x 7'9"

△ External access

C Cupboard/Storage

Imagery indicative of Platform show homes. Fixtures and fittings shown are intended as a preliminary guide for prospective purchasers and should not be relied upon. Internal layouts show a general arrangement which may vary from plot to plot.