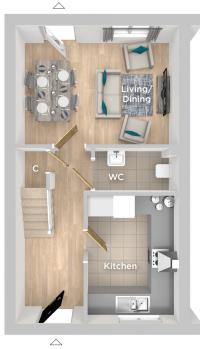

### **GROUND FLOOR**

Living/Dining 4.64m x 4.58m 15'2" x 15'0"

Kitchen

2.95m x 2.53m 9'8" x 8'3"

**TOTAL FLOOR AREA** 

△ External access

C Cupboard/Storage

Imagery indicative of Platform show homes. Fixtures and fittings shown are intended as a preliminary guide for prospective purchasers and should not be relied upon. Internal layouts show a general arrangement which may vary from plot to plot.