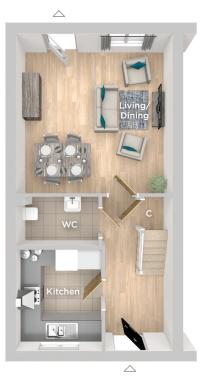

## **GROUND FLOOR**

Living/Dining 4.64m x 4.58m 15'2" x 15'0"

Kitchen

2.95m x 2.53m 9'8" x 8'3"

**TOTAL FLOOR AREA** 

## **FIRST FLOOR**

Bedroom 1

4.58m x 2.45m 15'0" x 8'0"

Bedroom 2

4.27m x 2.23m 14'0" x 7'4"

Bedroom 3

3.15m x 2.28m 10'4" x 7'6"

Bathroom

2.37m x 2.35m 7'9" x 7'9"

△ External access

C Cupboard/Storage

Imagery indicative of Platform show homes. Fixtures and fittings shown are intended as a preliminary guide for prospective purchasers and should not be relied upon. Internal layouts show a general arrangement which may vary from plot to plot.