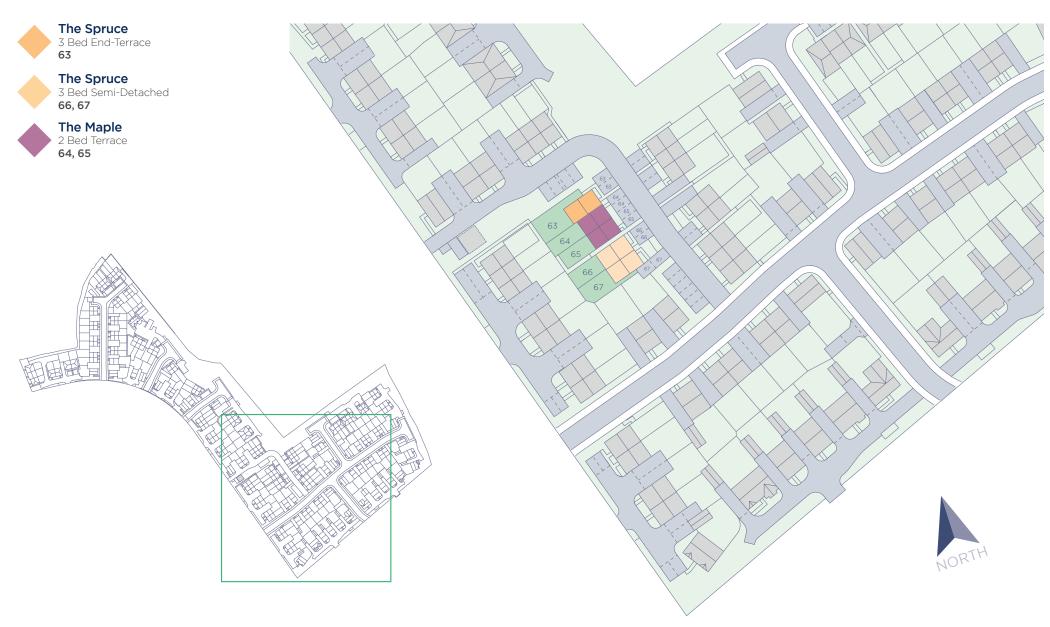

perfect location to live offering excellent links within the East Midlands region.

# Edwalton Fields is just off the A606 giving you a direct route into Nottingham city centre.

This attractive new development offers a vibrant community in the suburbs with local shopping and schools on the doorstep.

Given that it is less than six miles away from Nottingham city centre it is handy for commuting and a short drive to the A52 takes you to junction 25 of the M1. Nottingham railway station is just 5.3 miles away from Edwalton. For air travel East Midlands airport is also within a short commute by car.

This sought-after area offers many outdoor activities with a near by golf course, local boutique shops and is popular with families with children.







## **Edwalton Fields**

## Site Layout





Computer generated image shown.

## The Spruce

3 Bed End-Terrace home

The Spruce is a stylish three bedroom end-terrace home comprising of a well appointed front aspect kitchen, spacious living/ dining area with access to the rear turfed garden.

Upstairs you will find three bedrooms and a white fitted family bathroom with shower over the bath.

#### **SPECIFICATIONS**

- ◆ 10 year build warranty
- ◆ Double glazed windows
- ◆ Downstairs W/C
- ◆ Family bathroom with shower over bath
- ◆ Gas central heating
- ◆ Modern fitted kitchen
- ◆ Turfed rear garden
- ◆ Allocated parking





### **GROUND FLOOR**

Living/Dining 4.64m x 4.58m 15'2" x 15'0"

Kitchen

2.95m x 2.53m 9'8" x 8'3"

**TOTAL FLOOR AREA** 

## **FIRST FLOOR**

Bedroom 1 4.58m x 2.45m 15'0" x 8'0"

Bedroom 2

4.27m x 2.23m