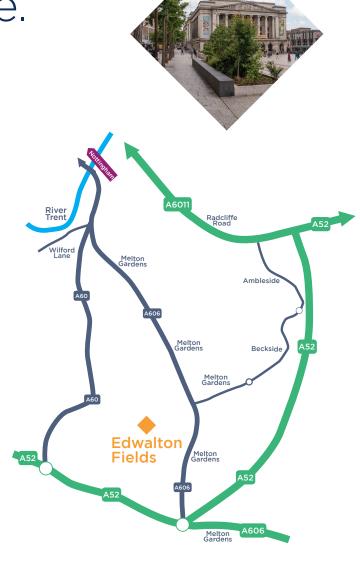

# Edwalton Fields is just off the A606 giving you a direct route into Nottingham city centre.

This attractive new development offers a vibrant community in the suburbs with local shopping and schools on the doorstep.

Given that it is less than six miles away from Nottingham city centre it is handy for commuting and a short drive to the A52 takes you to junction 25 of the M1. Nottingham railway station is just 5.3 miles away from Edwalton. For air travel East Midlands airport is also within a short commute by car.

This sought-after area offers many outdoor activities with a near by golf course, local boutique shops and is popular with families with children.