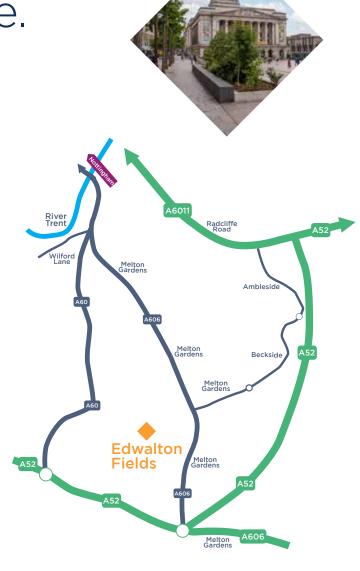

## Edwalton Fields is just off the A606 giving you a direct route into Nottingham city centre.

This attractive new development offers a vibrant community in the suburbs with local shopping and schools on the doorstep.

Given that it is less than six miles away from Nottingham city centre it is handy for commuting and a short drive to the A52 takes you to junction 25 of the M1. Nottingham railway station is just 5.3 miles away from Edwalton. For air travel East Midlands airport is also within a short commute by car.