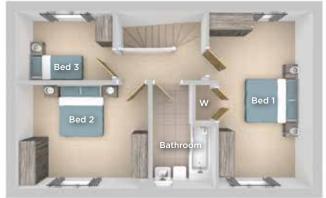

#### **FIRST FLOOR**

Bedroom 1 4.20m x 2.99m 13'9" x 9'10"

Bedroom 2

5.24m x 2.59m 17'2" x 8'6"

Bedroom 3

4.20m x 2.19m 13'9" x 7'2"

Bathroom

2.14m x 1.94m 7'0" x 6'4"

△ External access

C Cupboard/Storage

Imagery indicative of Platform show homes. Fixtures and fittings shown are intended as a preliminary guide for prospective purchasers and should not be relied upon. Internal layouts show a general arrangement which may vary from plot to plot.