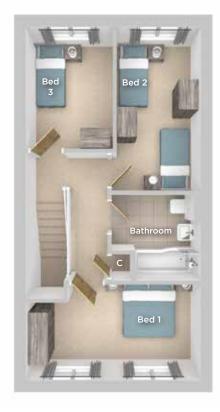

#### **FIRST FLOOR**

Bedroom 1 4.20m x 2.99m 13'9" x 9'10"

Bedroom 2

5.24m x 2.59m 17'2" x 8'6"

Bedroom 3

4.20m x 2.19m 13'9" x 7'2"

Bathroom

2.14m x 1.94m 7'0" x 6'4"

△ External access

C Cupboard/Storage

Imagery indicative of Platform show homes. Fixtures and fittings shown are intended as a preliminary guide for prospective purchasers and should not be relied upon. Internal layouts show a general arrangement which may vary from plot to plot.