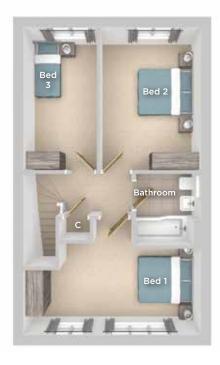

#### **GROUND FLOOR**

Kitchen/Dining 5.24m x 3.67m 17'2" x 12'1"

Living

4.21m x 3.74m 13′10″ x 12′3″

**TOTAL FLOOR AREA** 

#### **FIRST FLOOR**

Bedroom 1 4.20m x 2.99m 13'9" x 9'10"

Bedroom 2

5.24m x 2.59m 17'2" x 8'6"

Bedroom 3

4.20m x 2.19m 13'9" x 7'2"

Bathroom

2.14m x 1.94m 7'0" x 6'4"

△ External access

C Cupboard/Storage

Imagery indicative of Platform show homes. Fixtures and fittings shown are intended as a preliminary guide for prospective purchasers and should not be relied upon. Internal layouts show a general arrangement which may vary from plot to plot.