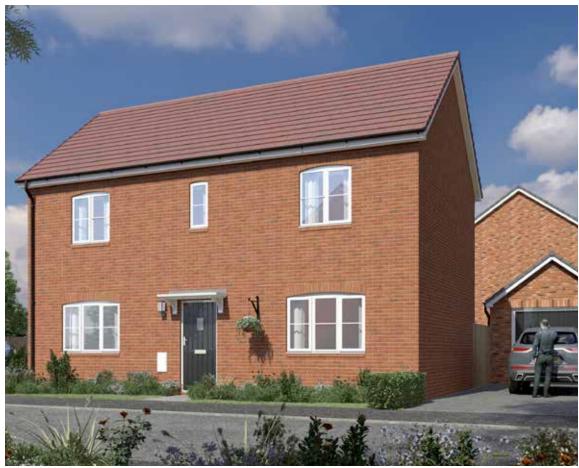

#### The Apple 3 Bed Detached home

The Apple is a stylish three bedroom detached home comprising of a spacious living area and well appointed kitchen/dining room with double door access to the turfed rear garden.

Upstairs you will find three bedrooms and a white fitted family bathroom with shower over the bath.