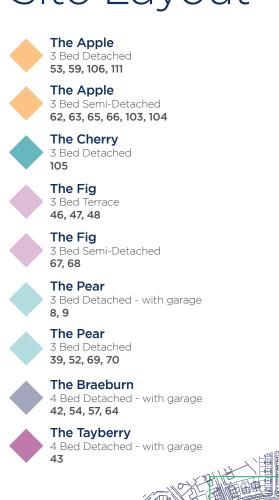

A perfect location to live offering excellent links within the East Midlands region.

## Edwalton Fields is just off the A606 giving you a direct route into Nottingham city centre.

This attractive new development offers a vibrant community in the suburbs with local shopping and schools on the doorstep.

Given that it is less than six miles away from Nottingham city centre it is handy for commuting and a short drive to the A52 takes you to junction 25 of the M1. Nottingham railway station is just 5.3 miles away from Edwalton. For air travel East Midlands airport is also within a short commute by car.

This sought-after area offers many outdoor activities with a near by golf course, local boutique shops and is popular with families with children.







## **Edwalton Fields**

Site Layout







Computer generated image shown.

#### The Apple 3 Bed Detached home

The Apple is a stylish three bedroom detached home comprising of a spacious living area and well appointed kitchen/dining room with double door access to the turfed rear garden.

Upstairs you will find three bedrooms and a white fitted family bathroom with shower over the bath.

#### **SPECIFICATIONS**

- ◆ 10 year build warranty
- ◆ Double glazed windows
- ◆ Downstairs W/C
- ◆ Family bathroom with shower over bath
- ◆ Gas central heating
- ◆ Modern fitted kitchen
- ◆ Turfed rear garden
- ◆ Allocated parking





#### **GROUND FLOOR**

Kitchen/Dining 5.24m x 3.67m 17'2" x 12'1"

Living

4.21m x 3.74m 13′10″ x 12′3″

**TOTAL FLOOR AREA** 

#### **FIRST FLOOR**

Bedroom 1 4.20m x 2.99m 13'9" x 9'10"

Bedroom 2

5.24m