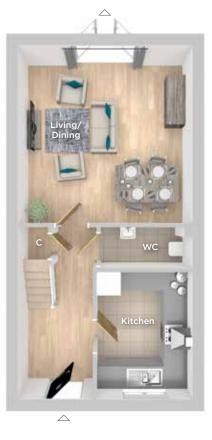

#### **GROUND FLOOR**

Kitchen/Dining 5.24m x 3.67m 17'2" x 12'1"

Living

 $4.21m \times 3.74m$ 13'10" x 12'3"

**TOTAL FLOOR AREA** 

#### **FIRST FLOOR**

Bedroom 1 4.20m x 2.99m 13'9" x 9'10"

Bedroom 2

5.24m x 2.59m 17'2" x 8'6"

Bedroom 3

4.20m x 2.19m 13'9" x 7'2"

Bathroom

2.14m x 1.94m 7'0" x 6'4"

△ External access

C Cupboard/Storage

Imagery indicative of Platform show homes. Fixtures and fittings shown are intended as a preliminary guide for prospective purchasers and should not be relied upon. Internal layouts show a general arrangement which may vary from plot to plot.