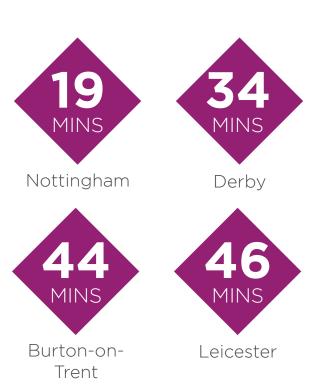

Given that it is less than six miles away from Nottingham city centre it is handy for commuting and a short drive to the A52 takes you to junction 25 of the M1. Nottingham railway station is just 5.3 miles away from Edwalton. For air travel East Midlands airport is also within a short commute by car.