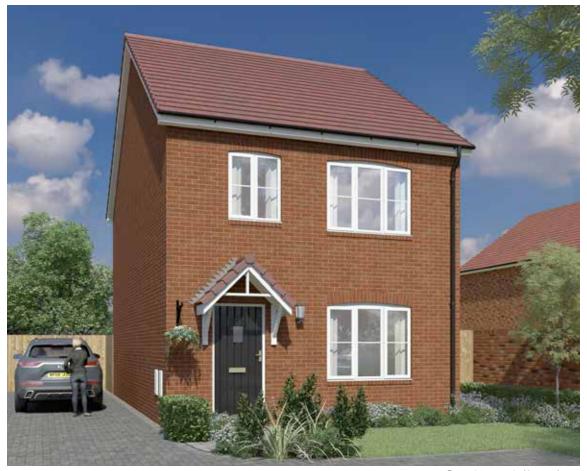

#### The Apple 3 Bed Detached home

The Apple is a stylish three bedroom detached home comprising of a spacious living area and well appointed kitchen/dining room with double door access to the turfed rear garden.

Upstairs you will find three bedrooms and a white fitted family bathroom with shower over the bath.

Computer generated image shown.