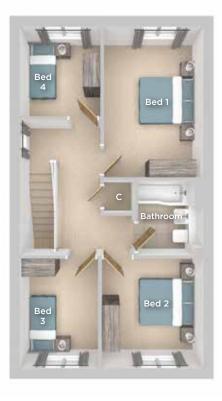

#### **FIRST FLOOR**

Bedroom 1 3.87m x 3.04m 12'8" x 9'11" Bedroom 2 3.51m x 3.11m 11'6" x 10'2" Bedroom 3 3.51m x 2.40m 11'6" x 7'10" Bedroom 4 2.72m x 2.48m 8'11" x 8'1" Bathroom 2.17m x 1.94m 7'2" x 6'4"

External access C Cupboard/Storage

Imagery indicative of Platform show homes. Fixtures and fittings shown are intended as a preliminary guide for prospective purchasers and should not be relied upon. Internal layouts show a general arrangement which may vary from plot to plot.