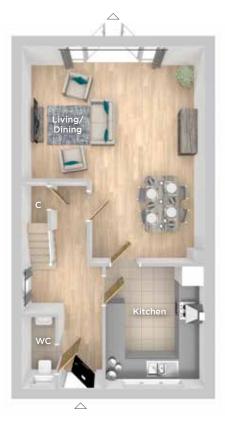

#### **GROUND FLOOR**

Kitchen/Dining 5.59m x 3.82m 18'4" x 12'6" Living 5.59m x 3.78m 18'4" x 12'5"

## **TOTAL FLOOR AREA** 108.96m<sup>2</sup> - 1172.87 sq.ft