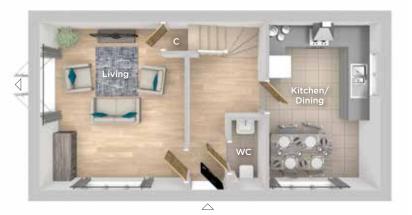

#### **GROUND FLOOR**

Kitchen/Dining 5.24m x 3.67m 17'2" x 12'1"

Living

 $4.21m \times 3.74m$ 13'10" x 12'3"

**TOTAL FLOOR AREA** 

#### **FIRST FLOOR**

Bedroom 1 4.20m x 2.99m 13'9" x 9'10"

Bedroom 2

5.24m x 2.59m 17'2" x 8'6"

Bedroom 3

4.20m x 2.19m 13'9" x 7'2"

Bathroom

2.14m x 1.94m 7'0" x 6'4"

△ External access

C Cupboard/Storage

Imagery indicative of Platform show homes. Fixtures and fittings shown are intended as a preliminary guide for prospective purchasers and should not be relied upon. Internal layouts show a general arrangement which may vary from plot to plot.