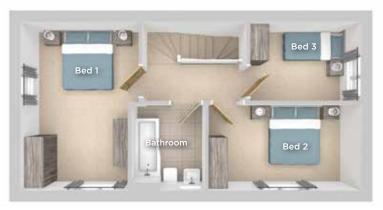

#### **FIRST FLOOR**

Bedroom 1 4.20m x 2.99m 13'9" x 9'10"

Bedroom 2

5.24m x 2.59m 17'2" x 8'6"

Bedroom 3

4.20m x 2.19m 13'9" x 7'2"

Bathroom

2.14m x 1.94m 7'0" x 6'4"

△ External access

C Cupboard/Storage

Imagery indicative of Platform show homes. Fixtures and fittings shown are intended as a preliminary guide for prospective purchasers and should not be relied upon. Internal layouts show a general arrangement which may vary from plot to plot.