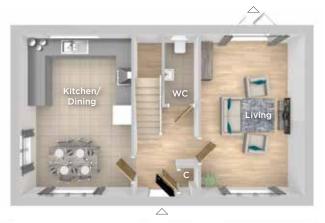

#### **GROUND FLOOR**

Kitchen/Dining 5.24m x 3.67m 17'2" x 12'1"

Living

 $4.21m \times 3.74m$ 13'10" x 12'3"

**TOTAL FLOOR AREA** 

#### **FIRST FLOOR**

Bedroom 1 4.20m x 2.99m 13'9" x 9'10"

Bedroom 2

5.24m x 2.59m 17'2" x 8'6"

Bedroom 3

4.20m x 2.19m 13'9" x 7'2"

Bathroom

2.14m x 1.94m 7'0" x 6'4"

△ External access

C Cupboard/Storage

Imagery indicative of Platform show homes. Fixtures and fittings shown are intended as a preliminary guide for prospective purchasers and should not be relied upon. Internal layouts show a general arrangement which may vary from plot to plot.