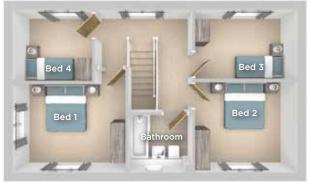

#### **FIRST FLOOR**

Bedroom 1 3.87m x 3.04m 12'8" x 9'11" Bedroom 2 3.51m x 3.11m 11'6" x 10'2" Bedroom 3 3.51m x 2.40m 11'6" x 7'10" Bedroom 4 2.72m x 2.48m 8'11" x 8'1" Bathroom 2.17m x 1.94m 7'2" x 6'4"

External access C Cupboard/Storage

Imagery indicative of Platform show homes. Fixtures and fittings shown are intended as a preliminary guide for prospective purchasers and should not be relied upon. Internal layouts show a general arrangement which may vary from plot to plot.