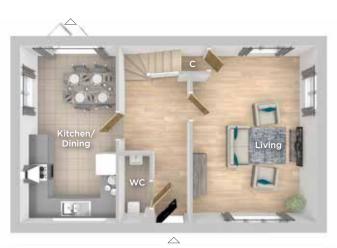

#### **GROUND FLOOR**

Kitchen/Dining 5.24m x 3.67m 17'2" x 12'1"

Living

4.21m x 3.74m 13′10″ x 12′3″

**TOTAL FLOOR AREA** 

#### **FIRST FLOOR**

Bedroom 1 4.20m x 2.99m 13'9" x 9'10"

Bedroom 2

5.24m x 2.59m 17'2" x 8'6"

Bedroom 3

4.20m x 2.19m 13'9" x 7'2"

Bathroom

2.14m x 1.94m 7'0" x 6'4"

△ External access

C Cupboard/Storage

Imagery indicative of Platform show homes. Fixtures and fittings shown are intended as a preliminary guide for prospective purchasers and should not be relied upon. Internal layouts show a general arrangement which may vary from plot to plot.