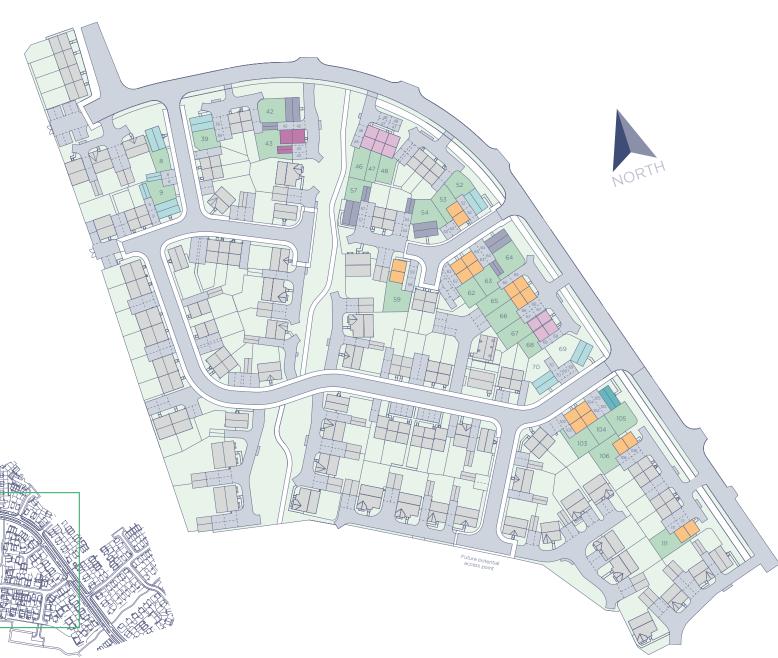

perfect location to live offering excellent links within the East Midlands region.

## Edwalton Fields is just off the A606 giving you a direct route into Nottingham city centre.

This attractive new development offers a vibrant community in the suburbs with local shopping and schools on the doorstep.

Given that it is less than six miles away from Nottingham city centre it is handy for commuting and a short drive to the A52 takes you to junction 25 of the M1. Nottingham railway station is just 5.3 miles away from Edwalton. For air travel East Midlands airport is also within a short commute by car.

This sought-after area offers many outdoor activities with a near by golf course, local boutique shops and is popular with families with children.







## **Edwalton Fields**

Site Layout







Computer generated image shown.

#### The Apple 3 Bed Detached home

The Apple is a stylish three bedroom detached home comprising of a spacious living area and well appointed kitchen/dining room with double door access to the turfed rear garden.

Upstairs you will find three bedrooms and a white fitted family bathroom with shower over the bath.

#### **SPECIFICATIONS**

- ◆ 10 year build warranty
- ◆ Double glazed windows
- ◆ Downstairs W/C
- ◆ Family bathroom with shower over bath
- ◆ Gas central heating
- ◆ Modern fitted kitchen
- ◆ Turfed rear garden
- ◆ Allocated parking





#### **GROUND FLOOR**

Kitchen/Dining 5.24m x 3.67m 17'2" x 12'1"

Living

4.21m x 3.74m 13′10″ x 12′3″

**TOTAL FLOOR AREA** 

#### **FIRST FLOOR**

Bedroom 1 4.20m x 2.99m 13'9" x 9'10"

Bedroom 2

5.24m x