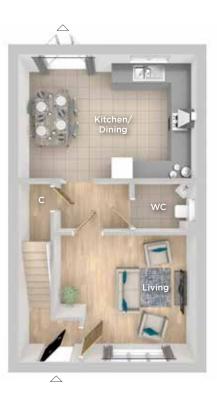

#### **GROUND FLOOR**

Kitchen/Dining 5.24m x 3.67m 17'2" x 12'1"

Living

4.21m x 3.74m 13′10″ x 12′3″

**TOTAL FLOOR AREA** 

#### **FIRST FLOOR**

Bedroom 1 4.20m x 2.99m 13'9" x 9'10"

Bedroom 2

5.24m x 2.59m 17'2" x 8'6"

Bedroom 3

4.20m x 2.19m 13'9" x 7'2"

Bathroom

2.14m x 1.94m 7'0" x 6'4"

△ External access

C Cupboard/Storage

Imagery indicative of Platform show homes. Fixtures and fittings shown are intended as a preliminary guide for prospective purchasers and should not be relied upon. Internal layouts show a general arrangement which may vary from plot to plot.