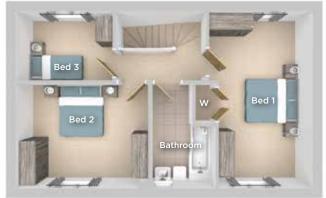

Upstairs you will find three bedrooms and a white fitted family bathroom with shower over the bath.

#### **FIRST FLOOR**

Bedroom 1 4.20m x 2.99m 13'9" x 9'10"

Bedroom 2

5.24m x 2.59m 17'2" x 8'6"

Bedroom 3

4.20m x 2.19m 13'9" x 7'2"

Bathroom

2.14m x 1.94m 7'0" x 6'4"

△ External access

C Cupboard/Storage

Imagery indicative of Platform show homes. Fixtures and fittings shown are intended as a preliminary guide for prospective purchasers and should not be relied upon. Internal layouts show a general arrangement which may vary from plot to plot.