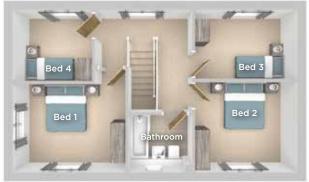

#### The Braeburn

4 Bed Detached home - with garage

four bed detached double fronted home comprising of a well appointed front aspect kitchen/dining area, with double doors to the turfed garden, spacious living room. Upstairs you will find four bedrooms and a white fitted family bathroom with shower over the bath.

The Braeburn is a modern

#### **FIRST FLOOR**

Bedroom 1 3.87m x 3.04m 12'8" x 9'11" Bedroom 2 3.51m x 3.11m 11'6" x 10'2" Bedroom 3 3.51m x 2.40m 11'6" x 7'10" Bedroom 4 2.72m x 2.48m 8'11" x 8'1" Bathroom 2.17m x 1.94m 7'2" x 6'4"

External access C Cupboard/Storage

Imagery indicative of Platform show homes. Fixtures and fittings shown are intended as a preliminary guide for prospective purchasers and should not be relied upon. Internal layouts show a general arrangement which may vary from plot to plot.