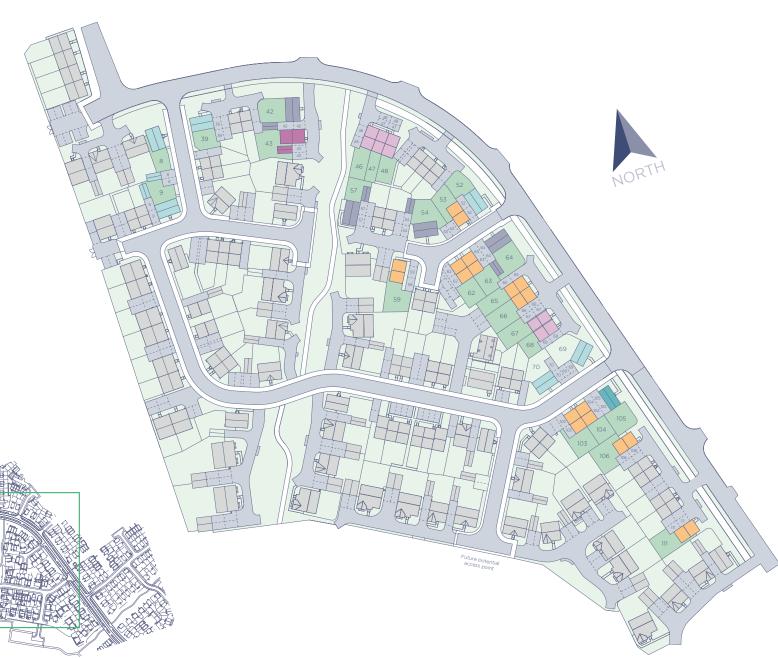

perfect location to live offering excellent links within the East Midlands region.

# Edwalton Fields is just off the A606 giving you a direct route into Nottingham city centre.

This attractive new development offers a vibrant community in the suburbs with local shopping and schools on the doorstep.

Given that it is less than six miles away from Nottingham city centre it is handy for commuting and a short drive to the A52 takes you to junction 25 of the M1. Nottingham railway station is just 5.3 miles away from Edwalton. For air travel East Midlands airport is also within a short commute by car.

This sought-after area offers many outdoor activities with a near by golf course, local boutique shops and is popular with families with children.







## **Edwalton Fields**

Site Layout







Computer generated image shown.

#### The Apple 3 Bed Detached home

The Apple is a stylish three bedroom detached home comprising of a spacious living area and well appointed kitchen/dining room with double door access to the turfed rear garden.

Upstairs you will find three bedrooms and a white fitted family bathroom with shower over the bath.

#### **SPECIFICATIONS**

- ◆ 10 year build warranty
- ◆ Double glazed windows
- ◆ Downstairs W/C
- ◆ Family bathroom with shower over bath
- ◆ Gas central heating
- ◆ Modern fitted kitchen
- ◆ Turfed rear garden
- ◆ Allocated parking





#### **GROUND FLOOR**

Kitchen/Dining 5.24m x 3.67m 17'2" x 12'1"

Living

4.21m x 3.74m 13′10″ x 12′3″

**TOTAL FLOOR AREA** 

#### **FIRST FLOOR**

Bedroom 1 4.20m x 2.99m 13'9" x 9'10"

Bedroom 2

5.24m x