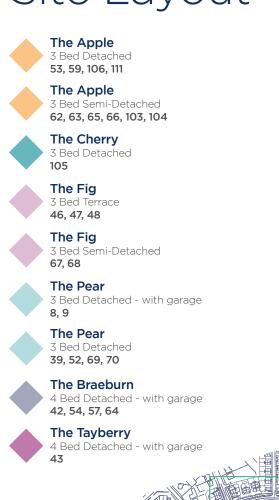

A perfect location to live offering excellent links within the East Midlands region.

# Edwalton Fields is just off the A606 giving you a direct route into Nottingham city centre.

This attractive new development offers a vibrant community in the suburbs with local shopping and schools on the doorstep.

Given that it is less than six miles away from Nottingham city centre it is handy for commuting and a short drive to the A52 takes you to junction 25 of the M1. Nottingham railway station is just 5.3 miles away from Edwalton. For air travel East Midlands airport is also within a short commute by car.

This sought-after area offers many outdoor activities with a near by golf course, local boutique shops and is popular with families with children.







## **Edwalton Fields**

Site Layout







Computer generated image shown.

#### The Apple 3 Bed Detached home

The Apple is a stylish three bedroom detached home comprising of a spacious living area and well appointed kitchen/dining room with double door access to the turfed rear garden.

Upstairs you will find three bedrooms and a white fitted family bathroom with shower over the bath.

#### **SPECIFICATIONS**

- ◆ 10 year build warranty
- ◆ Double glazed windows
- ◆ Downstairs W/C
- ◆ Family bathroom with shower over bath
- ◆ Gas central heating
- ◆ Modern fitted kitchen
- ◆ Turfed rear garden
- ◆ Allocated parking





#### **GROUND FLOOR**

Kitchen/Dining 5.24m x 3.67m 17'2" x 12'1"

Living

4.21m x 3.74m 13′10″ x 12′3″

**TOTAL FLOOR AREA** 

#### **FIRST FLOOR**

Bedroom 1 4.20m x 2.99m 13'9" x 9'10"

Bedroom 2

5.24m