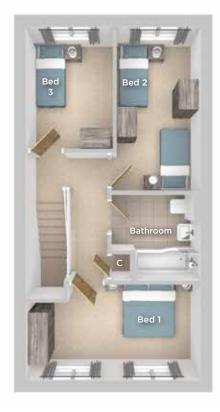

#### **FIRST FLOOR**

Bedroom 1 4.20m x 2.99m 13'9" x 9'10"

Bedroom 2

5.24m x 2.59m 17'2" x 8'6"

Bedroom 3

4.20m x 2.19m 13'9" x 7'2"

Bathroom

2.14m x 1.94m 7'0" x 6'4"