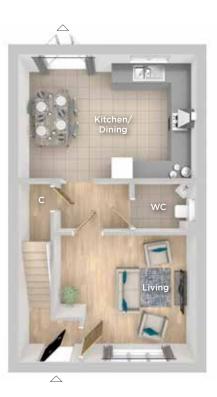

#### The Apple 3 Bed Detached home

The Apple is a stylish three bedroom detached home comprising of a spacious living area and well appointed kitchen/dining room with double door access to the turfed rear garden.

Upstairs you will find three bedrooms and a white fitted family bathroom with shower over the bath.

#### **GROUND FLOOR**

Kitchen/Dining 5.24m x 3.67m 17'2" x 12'1"

Living

4.21m x 3.74m 13′10″ x 12′3″

**TOTAL FLOOR AREA** 

#### **FIRST FLOOR**

Bedroom 1 4.20m x 2.99m 13'9" x 9'10"

Bedroom 2

5.24m x 2.59m 17'2" x 8'6"

Bedroom 3

4.20m x 2.19m 13'9" x 7'2"

Bathroom

2.14m x 1.94m 7'0" x 6'4"

△ External access

C Cupboard/Storage

Imagery indicative of Platform show homes. Fixtures and fittings shown are intended as a preliminary guide for prospective purchasers and should not be relied upon. Internal layouts show a general arrangement which may vary from plot to plot.