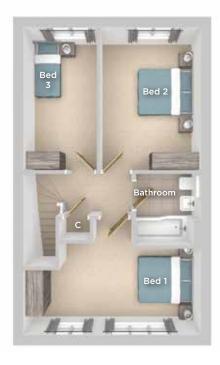

#### **FIRST FLOOR**

Bedroom 1 4.20m x 2.99m 13'9" x 9'10"

Bedroom 2

5.24m x 2.59m 17'2" x 8'6"

Bedroom 3

4.20m x 2.19m 13'9" x 7'2"

Bathroom

2.14m x 1.94m 7'0" x 6'4"

△ External access

C Cupboard/Storage

Imagery indicative of Platform show homes. Fixtures and fittings shown are intended as a preliminary guide for prospective purchasers and should not be relied upon. Internal layouts show a general arrangement which may vary from plot to plot.