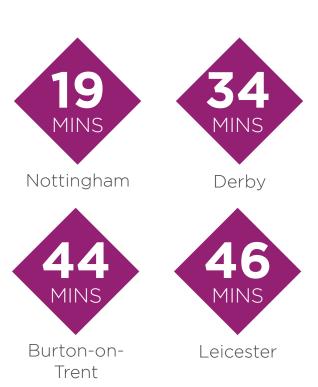

# **Edwalton Fields** is within easy reach of Nottingham city centre.

A perfect location to live offering excellent links within the East Midlands region.

Given that it is less than six miles away from Nottingham city centre it is handy for commuting and a short drive to the A52 takes you to junction 25 of the M1. Nottingham railway station is just 5.3 miles away from Edwalton. For air travel East Midlands airport is also within a short commute by car.