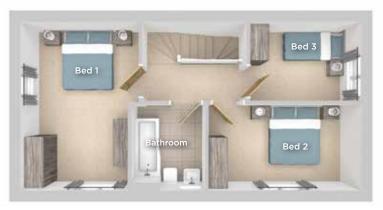

#### **FIRST FLOOR**

Bedroom 1 4.20m x 2.99m 13'9" x 9'10"

Bedroom 2

5.24m x 2.59m 17'2" x 8'6"

Bedroom 3

4.20m x 2.19m 13'9" x 7'2"

Bathroom

2.14m x 1.94m 7'0" x 6'4"