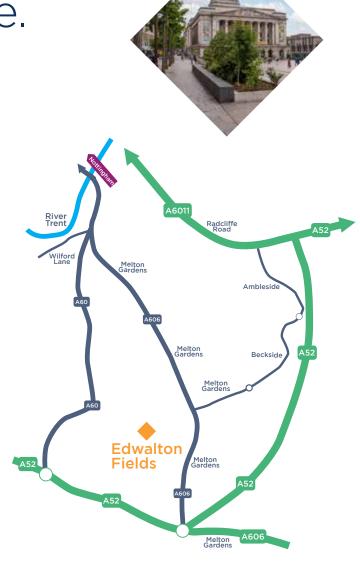

# Edwalton Fields is just off the A606 giving you a direct route into Nottingham city centre.

This attractive new development offers a vibrant community in the suburbs with local shopping and schools on the doorstep.

Given that it is less than six miles away from Nottingham city centre it is handy for commuting and a short drive to the A52 takes you to junction 25 of the M1. Nottingham railway station is just 5.3 miles away from Edwalton. For air travel East Midlands airport is also within a short commute by car.