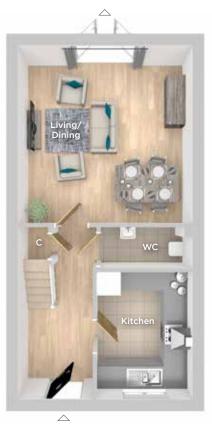

#### **GROUND FLOOR**

Kitchen/Dining 5.24m x 3.67m 17'2" x 12'1"

Living

4.21m x 3.74m 13′10″ x 12′3″

**TOTAL FLOOR AREA** 

#### **GROUND FLOOR**

Kitchen/Dining 5.24m x 3.67m 17'2" x 12'1"

Living

 $4.21m \times 3.74m$ 13'10" x 12'3"

**TOTAL FLOOR AREA** 