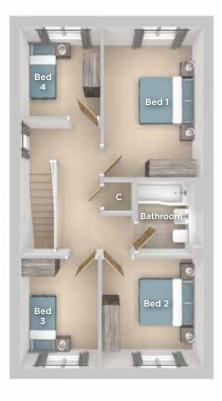

Computer generated image shown.

4 Bed Detached home - with garage

The Tayberry is a modern four bed detached home comprising of a well appointed front aspect kitchen area, with a spacious living/dining room and double doors to the turfed garden, .

Upstairs you will find four bedrooms and a white fitted family bathroom with shower over the bath.

#### **FIRST FLOOR**

Bedroom 1
4.40m x 2.91m 14'5" x 9'7"
Bedroom 2
3.25m x 2.99m 10'8" x 9'10"
Bedroom 3
3.25m x 2.32m 10'8" x 7'7"
Bedroom 4
2.63m x 2.40m 8'7" x 7'10"
Bathroom
2.21m x 1.93m 7'3" x 6'4"