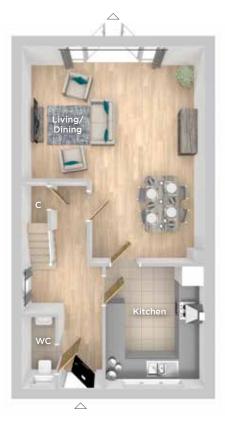

Computer generated image shown.

4 Bed Detached home - with garage

The Tayberry is a modern four bed detached home comprising of a well appointed front aspect kitchen area, with a spacious living/dining room and double doors to the turfed garden, .

Upstairs you will find four bedrooms and a white fitted family bathroom with shower over the bath.

#### **GROUND FLOOR**

Kitchen
3.59m x 2.93m 11'9" x 9'7"
Living/Dining
6.35m x 5.39m 20'10" x 17'8"