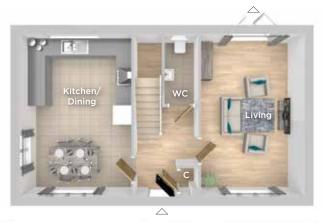

### The Apple

3 Bed Semi-Detached home

The Apple is a stylish three bedroom semi-detached home comprising of a spacious living area and well appointed kitchen/ dining room with double door access to the turfed rear garden.

Upstairs you will find three bedrooms and a white fitted family bathroom with shower over the bath.

#### **GROUND FLOOR**

Kitchen/Dining 5.24m x 3.67m 17'2" x 12'1"

Living

 $4.21m \times 3.74m$ 13'10" x 12'3"

**TOTAL FLOOR AREA** 

△ External access

C Cupboard/Storage

Imagery indicative of Platform show homes. Fixtures and fittings shown are intended as a preliminary guide for prospective purchasers and should not be relied upon. Internal layouts show a general arrangement which may vary from plot to plot.