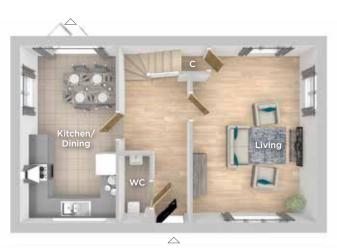

#### The Apple 3 Bed Detached home

The Apple is a stylish three bedroom detached home comprising of a spacious living area and well appointed kitchen/dining room with double door access to the turfed rear garden.

Upstairs you will find three bedrooms and a white fitted family bathroom with shower over the bath.

#### **GROUND FLOOR**

Kitchen/Dining 5.24m x 3.67m 17'2" x 12'1"

Living

4.21m x 3.74m 13′10″ x 12′3″

**TOTAL FLOOR AREA** 

△ External access

C Cupboard/Storage

Imagery indicative of Platform show homes. Fixtures and fittings shown are intended as a preliminary guide for prospective purchasers and should not be relied upon. Internal layouts show a general arrangement which may vary from plot to plot.