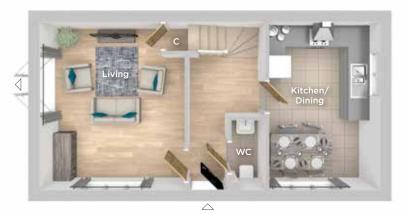

### The Apple

3 Bed Semi-Detached home

The Apple is a stylish three bedroom semi-detached home comprising of a spacious living area and well appointed kitchen/ dining room with double door access to the turfed rear garden.

Upstairs you will find three bedrooms and a white fitted family bathroom with shower over the bath.

#### **GROUND FLOOR**

Kitchen/Dining 5.24m x 3.67m 17'2" x 12'1"

Living

 $4.21m \times 3.74m$ 13'10" x 12'3"

**TOTAL FLOOR AREA** 

#### **FIRST FLOOR**

Bedroom 1 4.20m x 2.99m 13'9" x 9'10"

Bedroom 2

5.24m x 2.59m 17'2" x 8'6"

Bedroom 3

4.20m x 2.19m 13'9" x 7'2"

Bathroom

2.14m x 1.94m 7'0" x 6'4"

△ External access

C Cupboard/Storage

Imagery indicative of Platform show homes. Fixtures and fittings shown are intended as a preliminary guide for prospective purchasers and should not be relied upon. Internal layouts show a general arrangement which may vary from plot to plot.