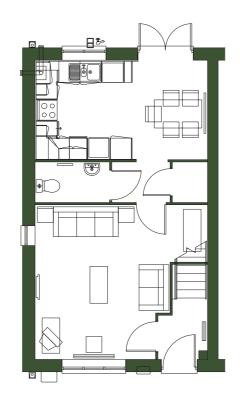

| GROUND FLOOR |
|--------------|
| Lounge       |
| Kitchen      |
| Dining       |
| Study        |
| WC           |
|              |

| FIRST FLOOR |
|-------------|
| Bedroom 1   |
| Bedroom 2   |
| Bedroom 3   |
| Bedroom 4   |
| Bathroom    |
| Ensuite     |

| TOTAL AREA | SQM   | SQFT  |
|------------|-------|-------|
|            | 123.5 | 1,329 |

TYPICAL FLOORPLAN

#### GROUND FLOOR

Platform Home Ownership have taken every effort to ensure that these documents are accurate and represent the properties available. Platform Home Ownership and the developer may in their efforts to improve design reserve the right to alter site plans, floorplans, elevations and specifications without prior notice. Maps shown are not to scaled and for illustrative purposes only. Distances are taken from google.co.uk/maps. Information is correct at the time it was published - July 2024. For more information please visit the website at www.platformhomeownership.com