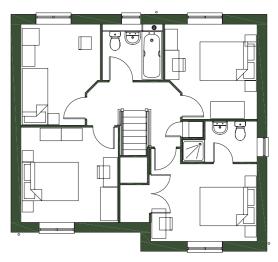

| GROUND FLOOR |
|--------------|
| Lounge       |
| Kitchen      |
| Dining       |
| Study        |
| WC           |
|              |

| FIRST FLOOR |
|-------------|
| Bedroom 1   |
| Bedroom 2   |
| Bedroom 3   |
| Bedroom 4   |
| Bathroom    |
| Ensuite     |

| TOTAL AREA | SQM   | SQFT  |
|------------|-------|-------|
|            | 123.5 | 1,329 |

TYPICAL FLOORPLAN