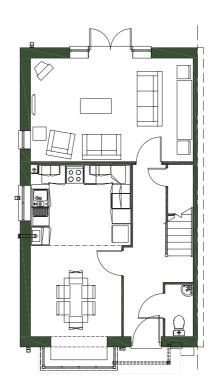

| GROUND FLOOR |
|--------------|
| Lounge       |
| Kitchen      |
| Dining       |
| Study        |
| WC           |
|              |

| FIRST FLOOR |
|-------------|
| Bedroom 1   |
| Bedroom 2   |
| Bedroom 3   |
| Bedroom 4   |
| Bathroom    |
| Ensuite     |

| TOTAL AREA | SQM   | SQFT  |
|------------|-------|-------|
|            | 123.5 | 1,329 |

TYPICAL FLOORPLAN