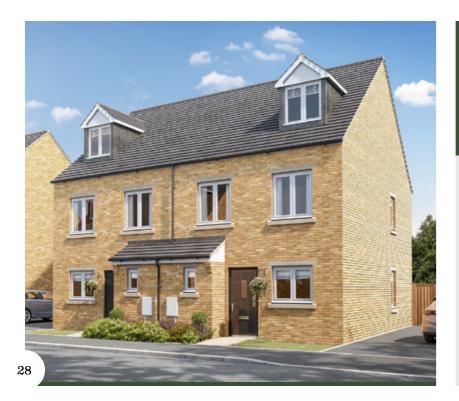

om 1   |
| Bedroom 2   |
| Bedroom 3   |
| Bedroom 4   |
| Bathroom    |
| Ensuite     |

| TOTAL AREA | SQM   | SQFT  |
|------------|-------|-------|
|            | 123.5 | 1,329 |



TYPICAL FLOORPLAN

#### GROUND FLOOR



Platform Home Ownership have taken every effort to ensure that these documents are accurate and represent the properties available. Platform Home Ownership and the developer may in their efforts to improve design reserve the right to alter site plans, floorplans, elevations and specifications without prior notice. Maps shown are not to scaled and for illustrative purposes only. Distances are taken from google.co.uk/maps. Information is correct at the time it was published - July 2024. For more information please visit the website at www.platformhomeownership.com







- THE GLOBEMASTER -

4 BEDROOM TERRACE & SEMI DETACHED

#### SPECIFICATIONS

- Gas central heating
- Modern fitted kitchen
- Allocated parking
- 10 year build warranty
- Good transport links
- Local connection required
- Vinyl flooring through kitchen/ bathroom
- Turfed rear garden

#### GROUND FLOOR

| Lounge         |  |
|----------------|--|
| Kitchen/Dining |  |
| WC             |  |

#### FIRST FLOOR Bedroom 1 Bedroom 2 Bathroom

| SECOND FLOOR |
|--------------|
| Bedroom 3    |
| Bedroom 4    |
|              |

| TOTAL AREA | SQM | SQFT  |
|------------|-----|-------|
|            | 118 | 1,271 |



GROUND FLOOR

FIRST FLOOR



Platform Home Ownership have taken every effort to ensure that these documents are accurate and represent the properties available. Platform Home Ownershi