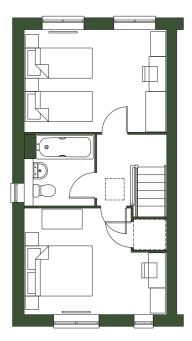

| GROUND FLOOR |
|--------------|
| Lounge       |
| Kitchen      |
| Dining       |
| Study        |
| WC           |
|              |

| FIRST FLOOR |
|-------------|
| Bedroom 1   |
| Bedroom 2   |
| Bedroom 3   |
| Bedroom 4   |
| Bathroom    |
| Ensuite     |

| TOTAL AREA | SQM   | SQFT  |
|------------|-------|-------|
|            | 123.5 | 1,329 |

TYPICAL FLOORPLAN