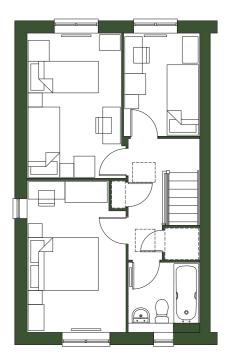

| GROUND FLOOR |
|--------------|
| Lounge       |
| Kitchen      |
| Dining       |
| Study        |
| WC           |
|              |

| FIRST FLOOR |
|-------------|
| Bedroom 1   |
| Bedroom 2   |
| Bedroom 3   |
| Bedroom 4   |
| Bathroom    |
| Ensuite     |

| TOTAL AREA | SQM   | SQFT  |
|------------|-------|-------|
|            | 123.5 | 1,329 |

TYPICAL FLOORPLAN

#### GROUND FLOOR

Platform Home Ownership have taken every effort to ensure that these documents are accurate and represent the properties available. Platform Home Ownership and the developer may in their efforts to improve design reserve the right to alter site plans, floorplans, elevations and specifications without prior notice. Maps shown are not to scaled and for illustrative purposes only. Distances are taken from google.co.uk/maps. Information is correct at the time it was published - July 2024. For more information please visit the website at www.platformhomeownership.com