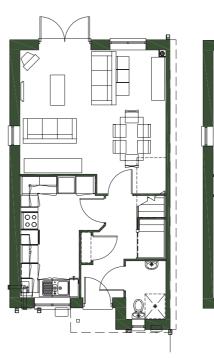

- THE VOYAGER -

4 BEDROOM DETACHED

#### SPECIFICATIONS

- Gas central heating
- Modern fitted kitchen
- Allocated parking •
- 10 year build warranty
- Good transport links •
- Local connection required
- Vinyl flooring through kitchen/ bathroom
- Turfed rear garden

| GROUND FLOOR |
|--------------|
| Lounge       |
| Kitchen      |
| Dining       |
| Study        |
| WC           |
|              |

| FIRST FLOOR |
|-------------|
| Bedroom 1   |
| Bedroom 2   |
| Bedroom 3   |
| Bedroom 4   |
| Bathroom    |
| Ensuite     |

| TOTAL AREA | SQM   | SQFT  |
|------------|-------|-------|
|            | 123.5 | 1,329 |

TYPICAL FLOORPLAN