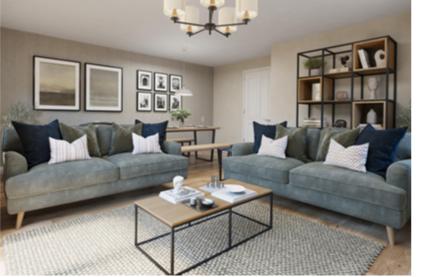

- THE VOYAGER -

4 BEDROOM DETACHED

#### SPECIFICATIONS

- Gas central heating
- Modern fitted kitchen
- Allocated parking •
- 10 year build warranty
- Good transport links •
- Local connection required
- Vinyl flooring through kitchen/ bathroom
- Turfed rear garden