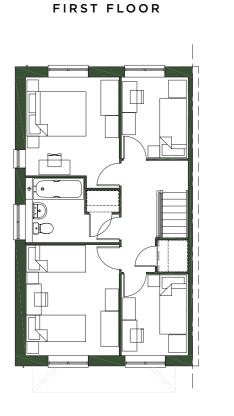

| GROUND FLOOR |
|--------------|
| Lounge       |
| Kitchen      |
| Dining       |
| Study        |
| WC           |
|              |

| FIRST FLOOR |
|-------------|
| Bedroom 1   |
| Bedroom 2   |
| Bedroom 3   |
| Bedroom 4   |
| Bathroom    |
| Ensuite     |

| TOTAL AREA | SQM   | SQFT  |
|------------|-------|-------|
|            | 123.5 | 1,329 |

TYPICAL FLOORPLAN