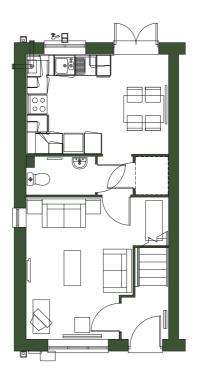

| GROUND FLOOR |
|--------------|
| Lounge       |
| Kitchen      |
| Dining       |
| Study        |
| WC           |
|              |

| FIRST FLOOR |
|-------------|
| Bedroom 1   |
| Bedroom 2   |
| Bedroom 3   |
| Bedroom 4   |
| Bathroom    |
| Ensuite     |

| TOTAL AREA | SQM   | SQFT  |
|------------|-------|-------|
|            | 123.5 | 1,329 |

TYPICAL FLOORPLAN