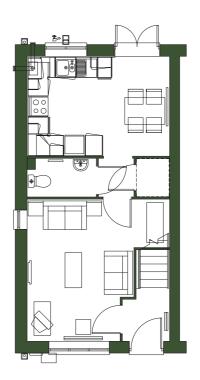

- THE VOYAGER -

4 BEDROOM DETACHED

#### SPECIFICATIONS

- Gas central heating
- Modern fitted kitchen
- Allocated parking •
- 10 year build warranty
- Good transport links •
- Local connection required
- Vinyl flooring through kitchen/ bathroom
- Turfed rear garden

| GROUND FLOOR |
|--------------|
| Lounge       |
| Kitchen      |
| Dining       |
| Study        |
| WC           |
|              |

| FIRST FLOOR |
|-------------|
| Bedroom 1   |
| Bedroom 2   |
| Bedroom 3   |
| Bedroom 4   |
| Bathroom    |
| Ensuite     |

| TOTAL AREA | SQM   | SQFT  |
|------------|-------|-------|
|            | 123.5 | 1,329 |

TYPICAL FLOORPLAN