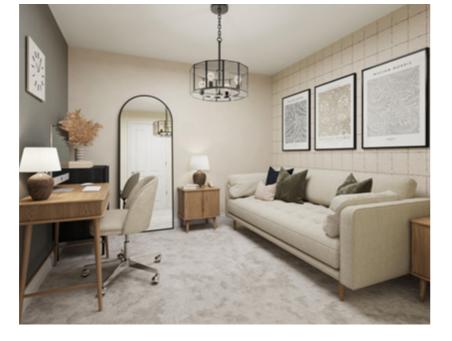

- THE VOYAGER -

4 BEDROOM DETACHED

#### SPECIFICATIONS

- Gas central heating
- Modern fitted kitchen
- Allocated parking •
- 10 year build warranty
- Good transport links •
- Local connection required
- Vinyl flooring through kitchen/ bathroom
- Turfed rear garden

| GROUND FLOOR |
|--------------|
| Lounge       |
| Kitchen      |
| Dining       |
| Study        |
| WC           |
|              |

| FIRST FLOOR |
|-------------|
| Bedroom 1   |
| Bedroom 2   |
| Bedroom 3   |
| Bedroom 4   |
| Bathroom    |
| Ensuite     |

| TOTAL AREA | SQM   | SQFT  |
|------------|-------|-------|
|            | 123.5 | 1,329 |

TYPICAL FLOORPLAN