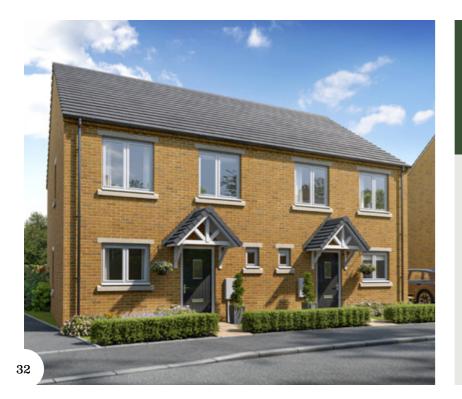

room 1   |
| Bedroom 2   |
| Bedroom 3   |
| Bedroom 4   |
| Bathroom    |
|             |

| TOTAL AREA | SQM   | SQFT  |
|------------|-------|-------|
|            | 105.2 | 1,132 |



GROUND FLOOR



Platform Home Ownership have taken every effort to ensure that these documents are accurate and represent the properties available. Platform Home Ownership and the developer may in their efforts to improve design reserve the right to alter site plans, floorplans, elevations and specifications without prior notice. Maps shown are not to scaled and for illustrative purposes only. Distances are taken from google.co.uk/maps. Information is correct at the time it was published - July 2024. For more information please visit the website at www.platformhomeownership.com

#### TYPICAL FLOORPLAN





- THE BRITANNIA -

3 BEDROOM SEMI DETACHED

#### SPECIFICATIONS

- Gas central heating
- Modern fitted kitchen •
- Allocated parking •
- 10 year build warranty
- Good transport links •
- Local connection required
- Vinyl flooring through kitchen/ bathroom
- Turfed rear garden

#### GROUND FLOOR

| Lounge/Dining |  |
|---------------|--|
| Kitchen       |  |
| WC            |  |

#### FIRST FLOOR Bedroom 1 Bedroom 2 Bedroom 3 Bathroom

| TOTAL AREA | SQM  | SQFT |
|------------|------|------|
|            | 90.3 | 972  |



TYPICAL FLOORPLAN

#### GROUND FLOOR



Platform Home Ownership have taken every effort to ensure that these documents are accurate and represent the properties available. Platform Home Ownership and the developer may in their efforts to improve design reserve the righ