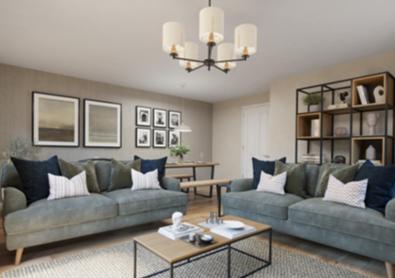

- THE VOYAGER -

4 BEDROOM DETACHED

#### SPECIFICATIONS

- Gas central heating
- Modern fitted kitchen
- Allocated parking •
- 10 year build warranty
- Good transport links •
- Local connection required
- Vinyl flooring through kitchen/ bathroom
- Turfed rear garden