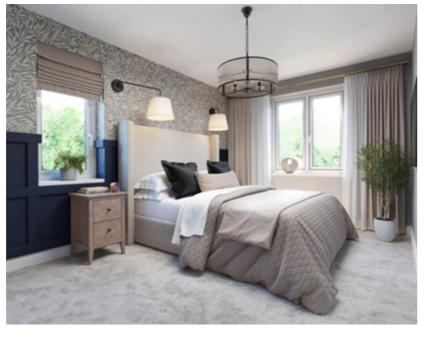

- THE VOYAGER -

4 BEDROOM DETACHED

#### SPECIFICATIONS

- Gas central heating
- Modern fitted kitchen
- Allocated parking •
- 10 year build warranty
- Good transport links •
- Local connection required
- Vinyl flooring through kitchen/ bathroom
- Turfed rear garden

| GROUND FLOOR |
|--------------|
| Lounge       |
| Kitchen      |
| Dining       |
| Study        |
| WC           |
|              |

| FIRST FLOOR |
|-------------|
| Bedroom 1   |
| Bedroom 2   |
| Bedroom 3   |
| Bedroom 4   |
| Bathroom    |
| Ensuite     |

| TOTAL AREA | SQM   | SQFT  |
|------------|-------|-------|
|            | 123.5 | 1,329 |

TYPICAL FLOORPLAN