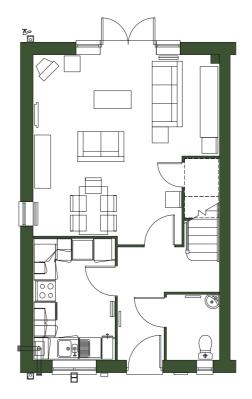

| GROUND FLOOR |
|--------------|
| Lounge       |
| Kitchen      |
| Dining       |
| Study        |
| WC           |
|              |

| FIRST FLOOR |
|-------------|
| Bedroom 1   |
| Bedroom 2   |
| Bedroom 3   |
| Bedroom 4   |
| Bathroom    |
| Ensuite     |

| TOTAL AREA | SQM   | SQFT  |
|------------|-------|-------|
|            | 123.5 | 1,329 |

TYPICAL FLOORPLAN

#### GROUND FLOOR

Platform Home Ownership have taken every effort to ensure that these documents are accurate and represent the properties available. Platform Home Ownership and the developer may in their efforts to improve design reserve the right to alter site plans, floorplans, elevations and specifications without prior notice. Maps shown are not to scaled and for illustrative purposes only. Distances are taken from google.co.uk/maps. Information is correct at the time it was published - July 2024. For more information please visit the website at www.platformhomeownership.com