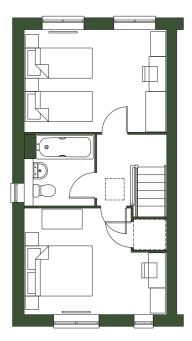

- THE VOYAGER -

4 BEDROOM DETACHED

#### SPECIFICATIONS

- Gas central heating
- Modern fitted kitchen
- Allocated parking •
- 10 year build warranty
- Good transport links •
- Local connection required
- Vinyl flooring through kitchen/ bathroom
- Turfed rear garden

| GROUND FLOOR |
|--------------|
| Lounge       |
| Kitchen      |
| Dining       |
| Study        |
| WC           |
|              |

| FIRST FLOOR |
|-------------|
| Bedroom 1   |
| Bedroom 2   |
| Bedroom 3   |
| Bedroom 4   |
| Bathroom    |
| Ensuite     |

| TOTAL AREA | SQM   | SQFT  |
|------------|-------|-------|
|            | 123.5 | 1,329 |

TYPICAL FLOORPLAN