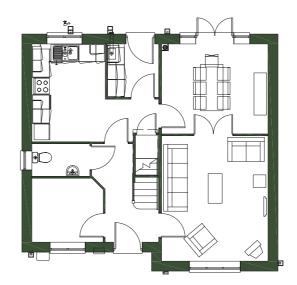

| GROUND FLOOR |
|--------------|
| Lounge       |
| Kitchen      |
| Dining       |
| Study        |
| WC           |
|              |

| FIRST FLOOR |
|-------------|
| Bedroom 1   |
| Bedroom 2   |
| Bedroom 3   |
| Bedroom 4   |
| Bathroom    |
| Ensuite     |

| TOTAL AREA | SQM   | SQFT  |
|------------|-------|-------|
|            | 123.5 | 1,329 |

TYPICAL FLOORPLAN