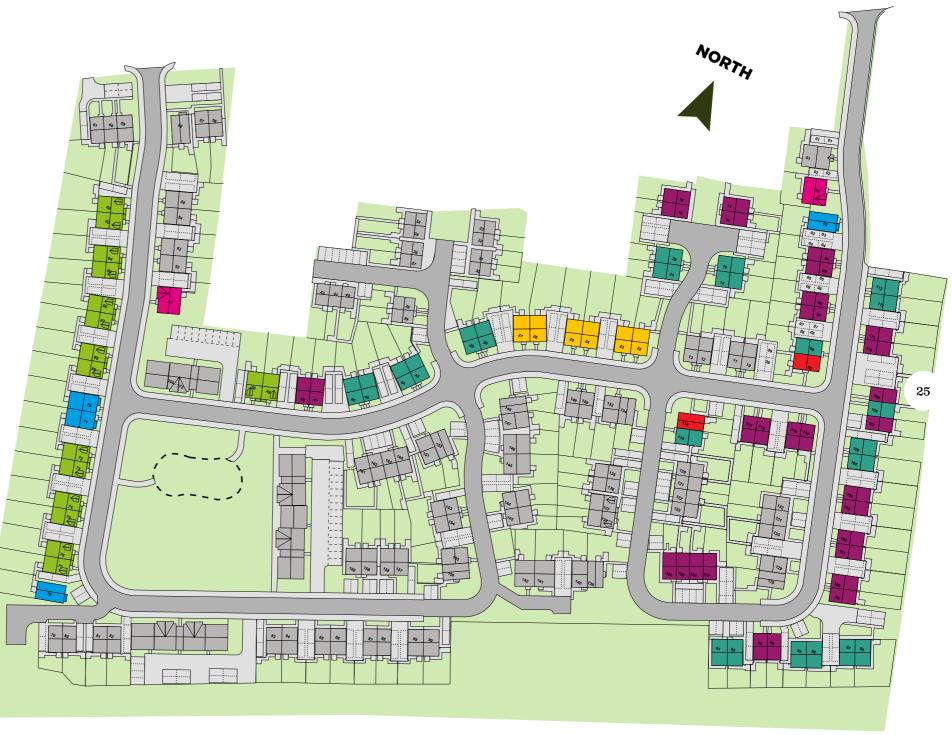

### THE FALCONS

The Falcons is an exclusive collection of two, three and four bedroom homes offering new opportunities for first time buyers, downsizers and growing families.

| 0 | THE VOYAGER<br>4 Bedroom Home            | <b>PLOTS</b><br>02, 51                                                                                                                                        |  |
|---|------------------------------------------|---------------------------------------------------------------------------------------------------------------------------------------------------------------|--|
| 0 | <b>THE GLOBEMASTER</b><br>4 Bedroom Home | <b>PLOTS</b><br>49, 50, 62, 63, 64, 65, 66, 67, 68, 69, 72,<br>73, 74, 75, 76, 77                                                                             |  |
| 0 | THE ATLAS<br>4 Bedroom Home              | <b>PLOTS</b><br>03, 70, 71, 78                                                                                                                                |  |
| 0 | THE BRITANNIA<br>3 Bedroom Home          | <b>PLOTS</b><br>22, 23, 24, 25, 26, 27                                                                                                                        |  |
| 0 | <b>THE ARGOSY</b><br>3 Bedroom Home      | <b>PLOTS</b><br>08, 14, 15, 20, 21, 28, 29, 43, 44, 45, 46,<br>91, 92, 95, 96, 97, 98, 105, 106, 108, 112,<br>113, 119                                        |  |
| 0 | <b>THE WHITLEY</b><br>2 Bedroom Home     | <b>PLOTS</b><br>04, 05, 06, 07, 16, 17, 18, 19, 47, 48, 93,<br>94, 99, 100, 101, 102, 103, 104, 107, 109,<br>110, 111, 114, 115, 116, 117, 124, 125, 126, 127 |  |
| 0 | <b>THE ALBERMARLE</b><br>3 Bedroom Home  | <b>PLOTS</b><br>09, 118                                                                                                                                       |  |