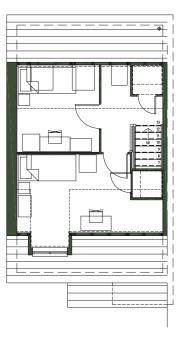

#### GROUND FLOOR

| Lounge         |  |
|----------------|--|
| Kitchen/Dining |  |
| WC             |  |

#### FIRST FLOOR Bedroom 1 Bedroom 2 Bathroom

| SECOND FLOOR |
|--------------|
| Bedroom 3    |
| Bedroom 4    |
|              |

| TOTAL AREA | SQM | SQFT  |
|------------|-----|-------|
|            | 118 | 1,271 |

GROUND FLOOR

FIRST FLOOR

Platform Home Ownership have taken every effort to ensure that these documents are accurate and represent the properties available. Platform Home Ownership and the developer may in their efforts to improve design reserve the right to alter site plans, floorplans, elevations and specifications without prior notice. Maps shown are not to scaled and for illustrative purposes only. Distances are taken from google.co.uk/maps. Information is correct at the time it was published - July 2024. For more information please visit the website at www.platformhomeownership.com

#### TYPICAL FLOORPLAN