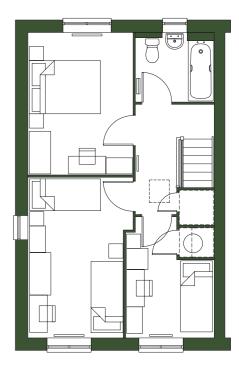

| GROUND FLOOR |
|--------------|
| Lounge       |
| Kitchen      |
| Dining       |
| Study        |
| WC           |
|              |

| FIRST FLOOR |
|-------------|
| Bedroom 1   |
| Bedroom 2   |
| Bedroom 3   |
| Bedroom 4   |
| Bathroom    |
| Ensuite     |

| TOTAL AREA | SQM   | SQFT  |
|------------|-------|-------|
|            | 123.5 | 1,329 |

TYPICAL FLOORPLAN

#### GROUND FLOOR

Platform Home Ownership have taken every effort to ensure that these documents are accurate and represent the properties available. Platform Home Ownership and the developer may in their efforts to improve design reserve the right to alter site plans, floorplans, elevations and specifications without prior notice. Maps shown are not to scaled and for illustrative purposes only. Distances are taken from google.co.uk/maps. Information is correct at the time it was published - July 2024. For more information please visit the website at www.platformhomeownership.com