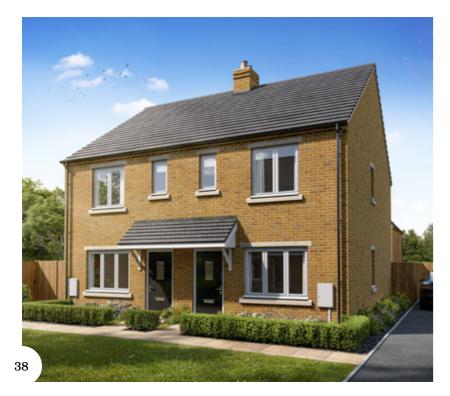

- THE VOYAGER -

4 BEDROOM DETACHED

#### SPECIFICATIONS

- Gas central heating
- Modern fitted kitchen
- Allocated parking •
- 10 year build warranty
- Good transport links •
- Local connection required
- Vinyl flooring through kitchen/ bathroom
- Turfed rear garden