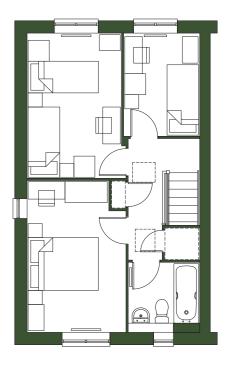

| GROUND FLOOR |
|--------------|
| Lounge       |
| Kitchen      |
| Dining       |
| Study        |
| WC           |
|              |

| FIRST FLOOR |
|-------------|
| Bedroom 1   |
| Bedroom 2   |
| Bedroom 3   |
| Bedroom 4   |
| Bathroom    |
| Ensuite     |

| TOTAL AREA | SQM   | SQFT  |
|------------|-------|-------|
|            | 123.5 | 1,329 |

TYPICAL FLOORPLAN

#### GROUND FLOOR

Platform Home Ownership have taken every effort to ensure that these documents are accurate and represent the properties available. Platform Home Ownership and the developer may in their efforts to improve design reserve the right to alter site plans, floorplans, elevations and specifications without prior notice. Maps shown are not to scaled and for illustrative purposes only. Distances are taken from google.co.uk/maps. Information is correct at the time it was published - July 2024. For more information please visit the website at www.platformhomeownership.com