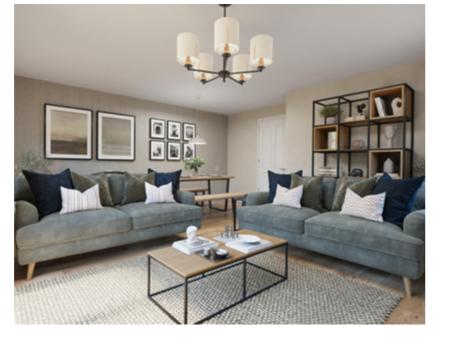

- THE VOYAGER -

4 BEDROOM DETACHED

| TOTAL AREA | SQM   | SQFT  |
|------------|-------|-------|
|            | 123.5 | 1,329 |

TYPICAL FLOORPLAN