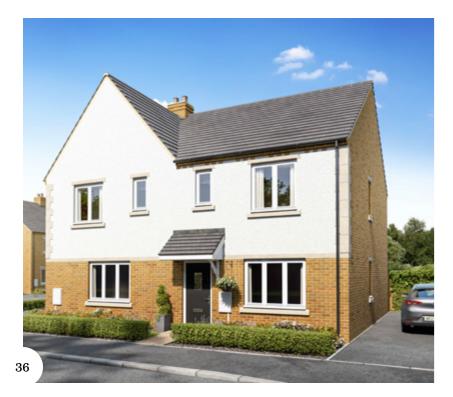

------|--|
| WC             |  |

#### FIRST FLOOR Bedroom 1 Bedroom 2 Bedroom 3 Bathroom

| TOTAL AREA | SQM  | SQFT |
|------------|------|------|
|            | 83.7 | 901  |



#### GROUND FLOOR



Platform Home Ownership have taken every effort to ensure that these documents are accurate and represent the properties available. Platform Home Ownership and the developer may in their efforts to improve design reserve the right to alter site plans, floorplans, elevations and specifications without prior notice. Maps shown are not to scaled and for illustrative purposes only. Distances are taken from google.co.uk/maps. Information is correct at the time it was published - July 2024. For more information please visit the website at www.platformhomeownership.com

#### TYPICAL FLOORPLAN







- THE ARGOSY -

3 BEDROOM SEMI DETACHED

#### SPECIFICATIONS

- Gas central heating
- Modern fitted kitchen •
- Allocated parking •
- 10 year build warranty
- Good transport links •
- Local connection required
- Vinyl flooring through kitchen/ bathroom
- Turfed rear garden

| GROUND | FLOOR |
|--------|-------|
| ounde  |       |

| Kitchen/Dining |
|----------------|
| WC             |

#### FIRST FLOOR Bedroom 1 Bedroom 2 Bedroom 3 Bathroom

| TOTAL AREA | SQM  | SQFT |
|------------|------|------|
|            | 83.7 | 901  |



TYPICAL FLOORPLAN

#### GROUND FLOOR



Platform Home Ownership have taken every effort to ensure that these documents are accurate and represent the properties available. Platform Home Ownership and the developer may in their efforts to improve design reserve