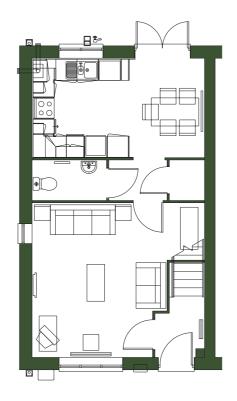

| GROUND FLOOR |
|--------------|
| Lounge       |
| Kitchen      |
| Dining       |
| Study        |
| WC           |
|              |

| FIRST FLOOR |
|-------------|
| Bedroom 1   |
| Bedroom 2   |
| Bedroom 3   |
| Bedroom 4   |
| Bathroom    |
| Ensuite     |

| TOTAL AREA | SQM   | SQFT  |
|------------|-------|-------|
|            | 123.5 | 1,329 |

TYPICAL FLOORPLAN

#### GROUND FLOOR

Platform Home Ownership have taken every effort to ensure that these documents are accurate and represent the properties available. Platform Home Ownership and the developer may in their efforts to improve design reserve the right to alter site plans, floorplans, elevations and specifications without prior notice. Maps shown are not to scaled and for illustrative purposes only. Distances are taken from google.co.uk/maps. Information is correct at the time it was published - July 2024. For more information please visit the website at www.platformhomeownership.com