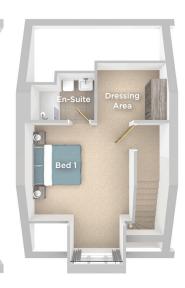

## The Beech

3 Bed Semi-Detached home

The Beech offers flexible living over three storeys. The ground floor features a well appointed kitchen/dining area and front aspect living room.

The first floor has two bedrooms and the family bathroom. The master bedroom on the second floor benefits from an En-Suite and dressing room.

## SECOND FLOOR

Bedroom 1 3.47m x 3.30m 11'5" x 10'10"

En-Suite

2.10m x 1.65m 6'11" x 5'5"

Dressing Area

2.39m x 2.05m 7'10" x 6'9"

**TOTAL FLOOR AREA** 107.13m<sup>2</sup> - 1153.12 sq.ft

△ External access