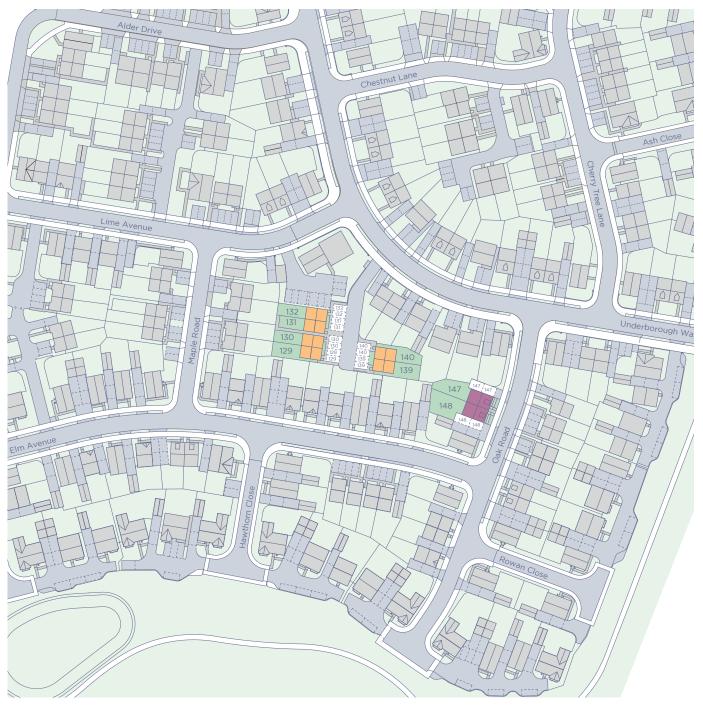

## Norwood Farm Site Layout

## The Harcourt

2 Bed Semi-Detached 129, 130, 131, 132, 139 & 140

## The Beech

3 Bed Semi-Detached - Three-Storey 147 & 148

Computer generated image shown.