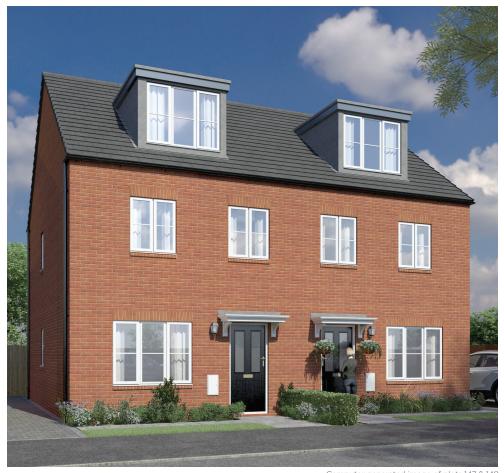

## The Beech

3 Bed Semi-Detached - Three-Storey 147 & 148

Computer generated image shown.

Computer generated image of plots 147 & 148

## The Beech

3 Bed Semi-Detached home

The Beech offers flexible living over three storeys. The ground floor features a well appointed kitchen/dining area and front aspect living room.

The first floor has two bedrooms and the family bathroom. The master bedroom on the second floor benefits from an En-Suite and dressing room.