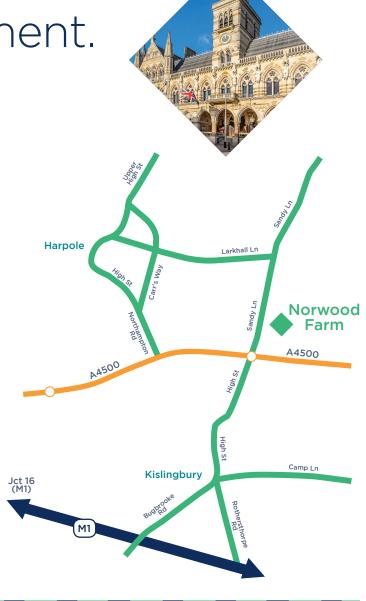

The western side of Northampton, puts you in the perfect location with excellent commuter links.

A short drive away you will benefit from the essentials you can find in the village of Harpole just off the A4500 (formerly the A45) about 1 mile east of the M1 Motorway junction 16.

The rural location of the development, means that the Northamptonshire countryside is right on your doorstep.

There are various pubs and restaurants close to the development or you could visit the town of Northampton with its shopping area and nightlife.