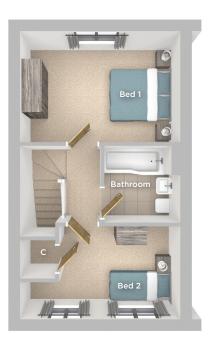

Upstairs you will find two bedrooms and a white fitted family bathroom with shower over the bath.

#### FIRST FLOOR

Bedroom 1 4.13m x 2.87m 13'7" x 9'5" Bedroom 2 4.13m x 2.44m 13'7" x 8'0"

Bathroom

2.01m x 1.97m 6'7" x 6'6"

△ External access C Cupboard/Storage

Imagery indicative of Platform show homes. Fixtures and fittings shown are intended as a preliminary guide for prospective purchasers and should not be relied upon. Internal layouts show a general arrangement which may vary from plot to plot.