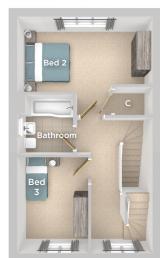

## The Beech

3 Bed Semi-Detached home

The Beech offers flexible living over three storeys. The ground floor features a well appointed kitchen/dining area and front aspect living room.

The first floor has two bedrooms and the family bathroom. The master bedroom on the second floor benefits from an En-Suite and dressing room.

## **FIRST FLOOR**

Bedroom 2 4.79m x 2.66m 15'9" x 8'9"

Bedroom 3 3.43m x 2.53m 11'3" x 8'4"

Bathroom

2.18m x 2.01m 7'2" x 6'7"