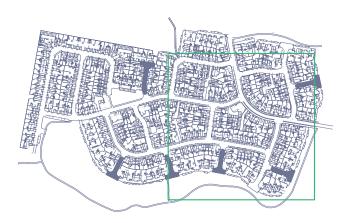

merly the A45) about 1 mile east of the M1 Motorway junction 16.

The rural location of the development, means that the Northamptonshire countryside is right on your doorstep.

There are various pubs and restaurants close to the development or you could visit the town of Northampton with its shopping area and nightlife.

Northampton provides a great selection of state and independent schools for children of all ages, many are within a short distance of Norwood Farm.

**Please note:** Car journey times shown are a average based on normal driving conditions.

Train times can vary from what day and time you start your journey.







## Norwood Farm Site Layout



## The Harcourt

2 Bed Semi-Detached 129, 130, 131, 132, 139 & 140



## The Beech

3 Bed Semi-Detached - Three-Storey 147 & 148







Computer generated image shown.

## The **Harcourt**

2 Bed Semi-Detached home

The Harcourt is a modern two bed semi-detached new home comprising of a well appointed kitchen, lesading into a spacious living area with rear French doors allowing easy access to the turfed rear garden.

Upstairs you will find two bedrooms and a white fitted family bathroom with shower over the bath.

#### **SPECIFICATIONS**

- ◆ 10 year build warranty
- ◆ Double glazed windows
- ◆ Downstairs W/C
- ◆ Family bathroom with shower over bath
- ◆ Gas central heating
- ◆ Modern fitted kitchen
- ◆ Turfed rear garden
- ◆ Allocated parking



### **GROUND FLOOR**

Kitchen/Living 22'5" x 13'7 " 6.83m x 4.13m

**TOTAL FLOOR AREA**  $56.49m^2 - 608.05 \text{ sq.ft}$ 



#### FIRST FLOOR

Bedroom 1 4.13m x 2.87m 13'7