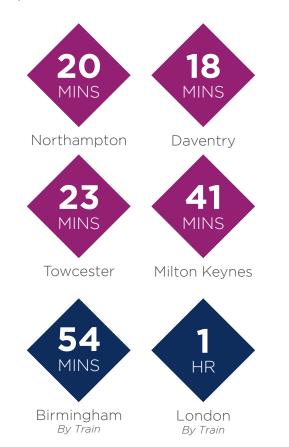

The western side of Northampton, puts you in the perfect location with excellent commuter links.

A short drive away you will benefit from the essentials you can find in the village of Harpole just off the A4500 (formerly the A45) about 1 mile east of the M1 Motorway junction 16.

Northampton provides a great selection of state and independent schools for children of all ages, many are within a short distance of Norwood Farm.

**Please note:** Car journey times shown are a average based on normal driving conditions.