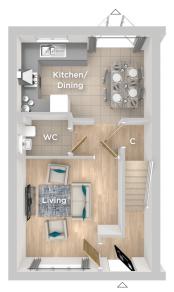

## The Beech

3 Bed Semi-Detached home

The Beech offers flexible living over three storeys. The ground floor features a well appointed kitchen/dining area and front aspect living room.

The first floor has two bedrooms and the family bathroom. The master bedroom on the second floor benefits from an En-Suite and dressing room.

## **GROUND FLOOR**

Kitchen/Dining 4.79m x 2.95m 15'9" x 9'8" Living

4.04m x 3.76m 13'3" x 12'4"