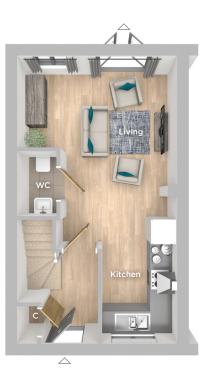

## The **Harcourt**

2 Bed Semi-Detached home

The Harcourt is a modern two bed semi-detached new home comprising of a well appointed kitchen, lesading into a spacious living area with rear French doors allowing easy access to the turfed rear garden.

### **GROUND FLOOR**

Kitchen/Living 22'5" x 13'7 " 6.83m x 4.13m

**TOTAL FLOOR AREA**  $56.49m^2 - 608.05 \text{ sq.ft}$ 