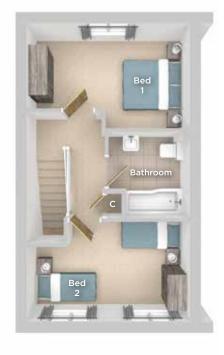

Computer generated image of plots 67 & 68. Please note plots 46, 47, 48, 87 are terrace plots.

3 Bedroom Terrace home Plots 46, 47, 48 Terrace Plot 67 Semi-Detached Plot 87 End-Terrace The Fig is a modern three bed Terrace home home comprising of a well appointed front aspect kitchen, spacious living/dining area with double door access to the rear turfed garden.

Upstairs you will find three bedrooms and a white fitted family bathroom with shower over the bath.