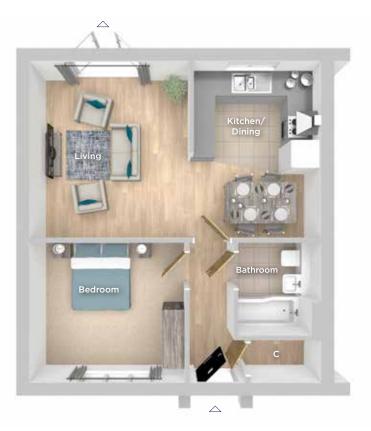

Computer generated image

1 Bedroom Terrace Bungalow home

The Blossom is a modern one bedroom terrace bungalow home comprising of a well appointed kitchen/ dining room, and spacious living area allowing access via double doors to the rear turfed garden.

The bedroom is located to the front of the property with the white fitted bathroom with shower over the bath.

#### **GROUND FLOOR**

Living/Kitchen/Dining 6.80m x 4.15m 22'4" x 13'7"

#### **FIRST FLOOR**

Bedroom 3.65m x 3.28m 11'12" x 10'9"

Bathroom

2.20m x 1.95m 7'3" x 6'5"

**TOTAL FLOOR AREA** 

△ External access

Cupboard/Storage

Imagery indicative of Platform show homes. Fixtures and fittings shown are intended as a preliminary guide for prospective purchasers and should not be relied upon. Internal layouts show a general arrangement which may vary from plot to plot.