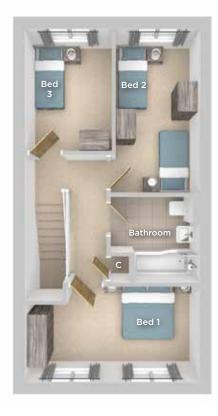

Computer generated image of plots 67 & 68. Please note plots 46, 47, 48, 87 are terrace plots.

3 Bedroom Terrace home Plots 46, 47, 48 Terrace Plot 67 Semi-Detached Plot 87 End-Terrace The Fig is a modern three bed Terrace home home comprising of a well appointed front aspect kitchen, spacious living/dining area with double door access to the rear turfed garden.

Upstairs you will find three bedrooms and a white fitted family bathroom with shower over the bath.

#### **FIRST FLOOR**

Bedroom 1 4.58m x 2.49m 15'0" x 8'2"

Bedroom 2

4.27m x 2.23m 14'0" x 7'4"

Bedroom 3

3.20m x 2.28m 10'6" x 7'6"

Bathroom

2.37m x 2.23m 7'9" x 7'4"