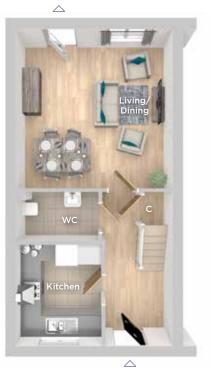

#### **GROUND FLOOR**

Living/Dining 4.64m x 4.58m 15'2" x 15'0" Kitchen

2.95m x 2.53m 9'8" x 8'3"

**TOTAL FLOOR AREA** 

#### **GROUND FLOOR**

Living/Dining 4.45m x 3.28m 14'7" x 10'9"

Kitchen 3 52m x 2 50m 11'7" x 8'2"

**TOTAL FLOOR AREA** 72.68m<sup>2</sup> - 782.37 sa ft

#### **GROUND FLOOR**

Living/Dining 4.45m x 3.28m 14'7" x 10'9"

Kitchen

3.52m x 2.50m 11'7" x 8'2"

**TOTAL FLOOR AREA** 72.68m<sup>2</sup> - 782.37 sa ft