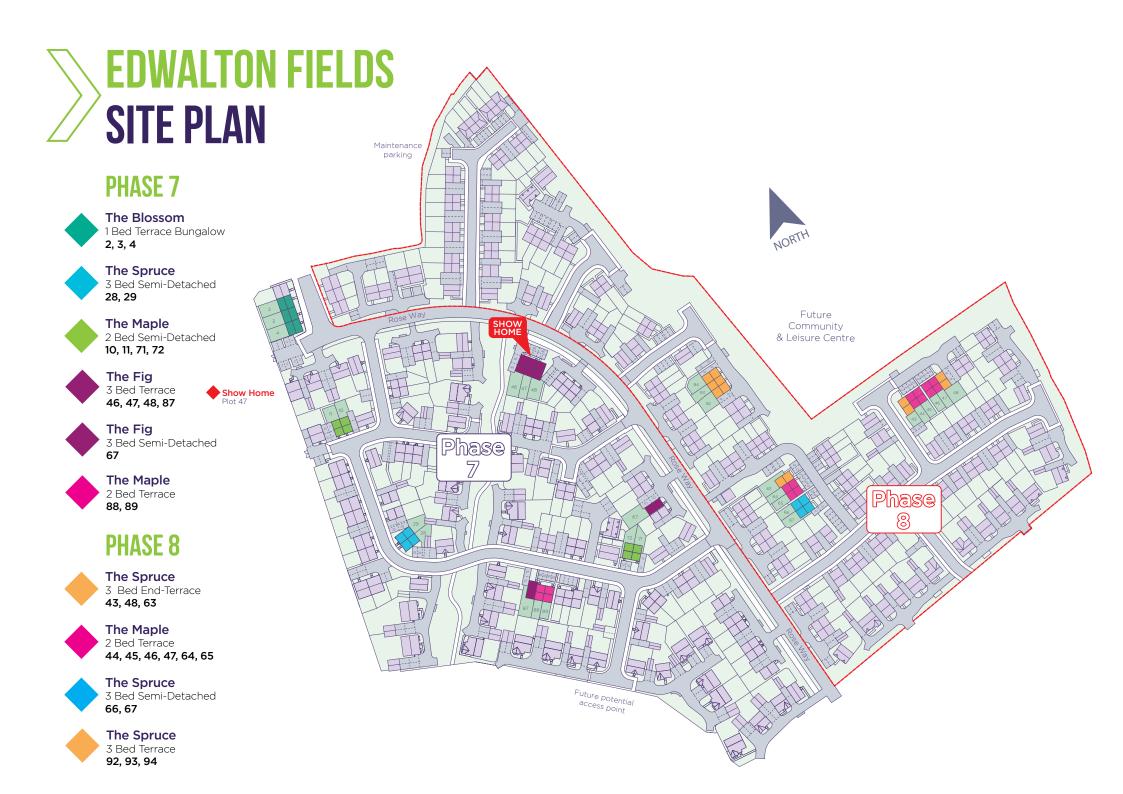

#### Nottinghamshire, NG12 4JE

House prices for Phase 7 plots available

| Plot | House Type                                      | Postal Address                                    | Handover         | 100% Price | 35%<br>Share Value | Monthly<br>Rent | Service<br>Charge |
|------|-------------------------------------------------|---------------------------------------------------|------------------|------------|--------------------|-----------------|-------------------|
| 2    | The Blossom<br>1 Bed Mid-Terrace Bungalow House | 366 Musters Road Edwalton, Nottingham NG12 4BF.   | Spring<br>2025   | £250,000   | £87,500            | £372.40         | £27.32            |
| 3    | The Blossom<br>1 Bed Mid-Terrace Bungalow House | 368 Musters Road Edwalton, Nottingham NG12 4BF.   | Spring<br>2025   | £250,000   | £87,500            | £372.40         | £27.32            |
| 4    | The Blossom<br>1 Bed Mid-Terrace Bungalow House | 370 Musters Road Edwalton, Nottingham NG12 4BF.   | Spring<br>2025   | £252,500   | £88,375            | £376.12         | £27.32            |
| 10   | The Maple 2 Bed Semi-Detached House             | 57 Magenta Gardens Edwalton, Nottingham NG12 4JX. | December<br>2024 | £315,000   | £110,250           | £469.22         | £29.82            |
| 11   | The Maple 2 Bed Semi-Detached House             | 55 Magenta Gardens Edwalton, Nottingham NG12 4JX. | December<br>2024 | £315,000   | £110,250           | £469.22         | £29.82            |
| 28   | The Spruce 3 Bed Semi-Detached House            | 34 Magenta Gardens Edwalton, Nottingham NG12 4JX. | Spring<br>2025   | £360,000   | £126,000           | £536.25         | £31.11            |
| 29   | The Spruce 3 Bed Semi-Detached House            | 36 Magenta Gardens Edwalton, Nottingham NG12 4JX. | Spring<br>2025   | £360,000   | £126,000           | £536.25         | £31.11            |
| 46   | <b>The Fig</b><br>3 Bed End-Terrace House       | 187 Rose Way, Edwalton, Nottingham, NG12 4LR.     | November<br>2024 | £357, 500  | £125,125           | £532, 53        | £31.11            |
| 47   | The Show Home<br>3 Bed Mid-Terrace House        | 185 Rose Way, Edwalton, Nottingham, NG12 4LR.     | Not<br>Available |            |                    |                 |                   |
| 48   | <b>The Fig</b><br>3 Bed End-Terrace House       | 183 Rose Way, Edwalton, Nottingham, NG12 4LR.     | November<br>2024 | £357, 500  | £125,125           | £532, 53        | £31.11            |

#### Nottinghamshire, NG12 4JE

House prices for Phase 7 plots available

| Plot | House Type                                | Postal Address                                    | Handover       | 100% Price | 35%<br>Share Value | Monthly<br>Rent | Service<br>Charge |
|------|-------------------------------------------|---------------------------------------------------|----------------|------------|--------------------|-----------------|-------------------|
| 67   | The Fig<br>3 Bed Semi-Detached House      | 171 Rose Way, Edwalton, Nottingham, NG12 4LR      | Autumn<br>2024 | £360,000   | £126,000           | £536.25         | £31.11            |
| 71   | The Maple 2 Bed Semi-Detached House       | 6 Magenta Gardens Edwalton, Nottingham NG12 4JX.  | Summer<br>2025 | £315,000   | £110,250           | £469.22         | £29.82            |
| 72   | The Maple 2 Bed Semi-Detached House       | 8 Magenta Gardens Edwalton, Nottingham NG12 4JX.  | Summer<br>2025 | £315,000   | £110,250           | £469.22         | £29.82            |
| 87   | <b>The Fig</b><br>3 Bed End-Terrace House | 21 Magenta Gardens Edwalton, Nottingham NG12 4JX. | Summer<br>2025 | £357,500   | £125,125           | £532.33         | £31.11            |
| 88   | The Maple 2 Bed Mid-Terrace House         | 19 Magenta Gardens Edwalton, Nottingham NG12 4JX. | Summer<br>2025 | £310,000   | £108,500           | £461.77         | £29.82            |
| 89   | The Maple 2 Bed End-Terrace House         | 17 Magenta Gardens Edwalton, Nottingham NG12 4JX. | Summer<br>2025 | £312,500   | £109,375           | £465.49         | £29.82            |

#### Nottinghamshire, NG12 4JE

House prices for Phase 8 plots available

| Plot | House Type                           | Postal Address                                   | Handover       | 100% Price | 35%<br>Share Value | Monthly<br>Rent | Service<br>Charge |
|------|--------------------------------------|--------------------------------------------------|----------------|------------|--------------------|-----------------|-------------------|
| 43   | The Spruce 3 Bed End-Terrace House   | 4 Perfecta Close Edwalton, Nottingham NG12 4HA.  | Spring<br>2025 | £357,500   | £125,125           | £532.53         | £31.11            |
| 44   | The Maple 2 Bed Mid-Terrace House    | 6 Perfecta Close Edwalton, Nottingham NG12 4HA.  | Spring<br>2025 | £310,000   | £108,500           | £461.77         | £29.82            |
| 45   | The Maple 2 Bed End-Terrace House    | 8 Perfecta Close Edwalton, Nottingham NG12 4HA.  | Spring<br>2025 | £312,500   | £109,375           | £465.49         | £29.82            |
| 46   | The Maple 2 Bed End-Terrace House    | 10 Perfecta Close Edwalton, Nottingham NG12 4HA. | Spring<br>2025 | £312,500   | £109,375           | £465.49         | £29.82            |
| 47   | The Maple<br>2 Bed Mid-Terrace House | 12 Perfecta Close Edwalton, Nottingham NG12 4HA. | Spring<br>2025 | £310,000   | £108,500           | £461.77         | £29.82            |
| 48   | The Spruce 3 Bed End-Terrace House   | 14 Perfecta Close Edwalton, Nottingham NG12 4HA. | Spring<br>2025 | £357,500   | £125,125           | £532.53         | £31.11            |
| 63   | The Spruce 3 Bed End-Terrace House   | 2 Ballerina Grove Edwalton, Nottingham NG12 4GY. | Spring<br>2025 | £357,500   | £125,125           | £532.53         | £31.11            |
| 64   | The Maple 2 Bed Mid-Terrace House    | 4 Ballerina Grove Edwalton, Nottingham NG12 4GY. | Spring<br>2025 | £310,000   | £108,500           | £461.77         | £29.82            |
| 65   | The Maple 2 Bed End-Terrace House    | 6 Ballerina Grove Edwalton, Nottingham NG12 4GY. | Spring<br>2025 | £312,500   | £109,375           | £465.49         | £29.82            |
| 66   | The Spruce 3 Bed Semi-Detached House | 8 Ballerina Grove Edwalton, Nottingham NG12 4GY. | Spring<br>2025 | £360,000   | £126,000           | £536.25         | £31.11            |

#### Nottinghamshire, NG12 4JE

House prices for Phase 8 plots available

| Plot | House Type                            | Postal Address                                    | Handover       | 100% Price | 35%<br>Share Value | Monthly<br>Rent | Service<br>Charge |
|------|---------------------------------------|---------------------------------------------------|----------------|------------|--------------------|-----------------|-------------------|
| 67   | The Spruce 3 Bed Semi-Detached House  | 10 Ballerina Grove Edwalton, Nottingham NG12 4GY. | Spring<br>2025 | £360,000   | £126,000           | £536.25         | £31.11            |
| 92   | The Spruce<br>3 Bed End-Terrace House | 7 Concerto Gardens Edwalton, Nottingham NG12 4GX. | Spring<br>2025 | £357,500   | £125,125           | £532.53         | £31.11            |
| 93   | The Spruce 3 Bed Mid-Terrace House    | 8 Concerto Gardens Edwalton, Nottingham NG12 4GX. | Spring<br>2025 | £355,000   | £124,250           | £528.80         | £31.11            |
| 94   | The Spruce 3 Bed End-Terrace House    | 9 Concerto Gardens Edwalton, Nottingham NG12 4GX. | Spring<br>2025 | £357,500   | £125,125           | £532.53         | £31.11            |