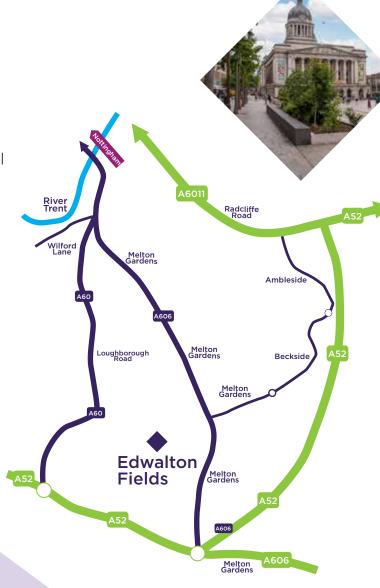

## EDWALTON FIELDS IS WITHIN EASY REACH OF NOTTINGHAM CITY CENTRE.

A perfect location to live offering excellent links within the East Midlands region.

Edwalton Fields is just off the A606 giving you a direct route into Nottingham city centre.

This attractive new development offers a vibrant community in the suburbs with local shopping and schools on the doorstep.

Given that it is less than six miles away from Nottingham city centre it is handy for commuting and a short drive to the A52 takes you to junction 25 of the M1. Nottingham railway station is just 5.3 miles away from Edwalton. For air travel East Midlands airport is also within a short commute by car.

This sought-after area offers many outdoor activities with a near by golf course, local boutique shops and is popular with families with children.

Please note: Car journey times shown are a average based on normal driving conditions.