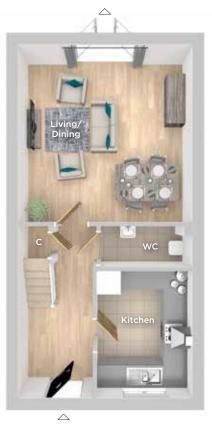

Computer generated image of plots 67 & 68. Please note plots 46, 47, 48, 87 are terrace plots.

3 Bedroom Terrace home Plots 46, 47, 48 Terrace Plot 67 Semi-Detached Plot 87 End-Terrace The Fig is a modern three bed Terrace home home comprising of a well appointed front aspect kitchen, spacious living/dining area with double door access to the rear turfed garden.

#### **GROUND FLOOR**

Kitchen 3.35m x 2.53m 10'12" x 8'3"

Living/Dining 4.64m x 4.58m 15'2" x 15'0"

**TOTAL FLOOR AREA** 84.55m<sup>2</sup> - 910.04 sq.ft