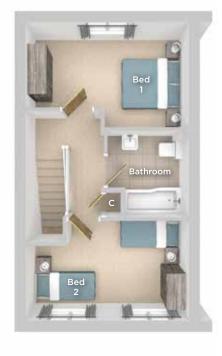

Upstairs you will find three bedrooms and a white fitted family bathroom with shower over the bath.

#### **FIRST FLOOR**

Bedroom 1 4.58m x 2.45m 15'0" x 8'0"

Bedroom 2

4.27m x 2.23m 14'0" x 7'4"

Bedroom 3

3.15m x 2.28m 10'4" x 7'6"

Bathroom

2.37m x 2.35m 7'9" x 7'9"