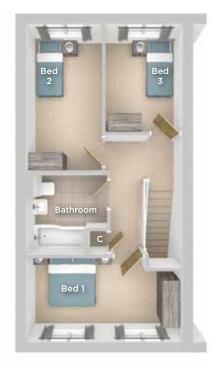

Upstairs you will find three bedrooms and a white fitted family bathroom with shower over the bath.

#### **FIRST FLOOR**

Bedroom 1 4.58m x 2.45m 15'0" x 8'0"

Bedroom 2

4.27m x 2.23m 14'0" x 7'4"

Bedroom 3

3.15m x 2.28m 10'4" x 7'6"

Bathroom

2.37m x 2.35m 7'9" x 7'9"