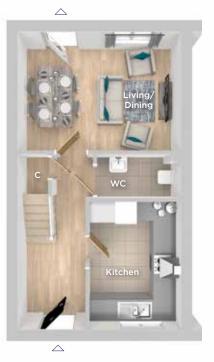

#### **GROUND FLOOR**

Living/Kitchen/Dining 6.80m x 4.15m 22'4" x 13'7"

#### **FIRST FLOOR**

Bedroom 3.65m x 3.28m 11'12" x 10'9"

Bathroom

2.20m x 1.95m 7'3" x 6'5"

**TOTAL FLOOR AREA** 

△ External access

Cupboard/Storage

Imagery indicative of Platform show homes. Fixtures and fittings shown are intended as a preliminary guide for prospective purchasers and should not be relied upon. Internal layouts show a general arrangement which may vary from plot to plot.