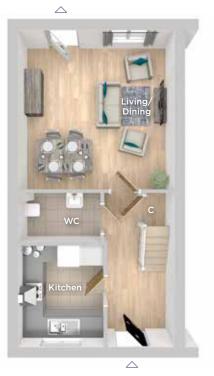

Computer generated image

3 Bedroom Semi-Detached home

The Spruce is a stylish three bedroom semi-detached home comprising of a well appointed front aspect kitchen, spacious living/ dining area with access to the rear turfed garden.

#### **GROUND FLOOR**

Living/Dining 4.64m x 4.58m 15'2" x 15'0" Kitchen

2.95m x 2.53m 9'8" x 8'3"

**TOTAL FLOOR AREA** 