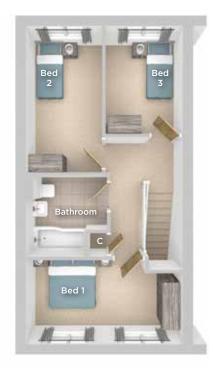

#### **FIRST FLOOR**

Bedroom 1 4.58m x 2.45m 15'0" x 8'0"

Bedroom 2

4.27m x 2.23m 14'0" x 7'4"

Bedroom 3

3.15m x 2.28m 10'4" x 7'6"

Bathroom

2.37m x 2.35m 7'9" x 7'9"

#### **FIRST FLOOR**

Bedroom 1 4.45m x 2.75m 14'7" x 9'0"

Bedroom 2

4.45m x 2.89m 14'7" x 9'6"

Bathroom

2.37m x 2.24m 7'9" x 7'4"

External access

Cupboard/Storage

#### **FIRST FLOOR**

Bedroom 1 4.45m x 2.75m 14'7" x 9'0"

Bedroom 2

4.45m x 2.89m 14'7" x 9'6"

Bathroom

2.37m x 2.24m 7'9" x 7'4"

△ External access **C** C

Cupboard/Storage