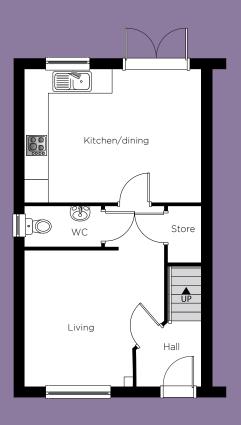

# The Maltings, Beeston

Nottinghamshire NG9

3 Bedroom Semi-Detached House | Plots 9, 10, 13, 14, 17, 18, 19, 20 25, 26, 31, 32, 33, 34

3 Bedroom Semi-Detached House | Plots 9, 10, 13, 14, 17, 18, 19, 20 25, 26, 31, 32, 33, 34

**Ground Floor** 

**Ground Floor** 

First Floor

#### **Please note:** Some plots w

be the opposite floor layout to shown.

| Kitchen/          | 4.85m<br>15′ 11″ | x 3.69m (max)                                     |  |  |  |  |
|-------------------|------------------|---------------------------------------------------|--|--|--|--|
| dining Living     | 3.90m<br>12' 10" | x 12' 1" (max)<br>x 3.78m (max)<br>x 12' 5" (max) |  |  |  |  |
| First Flo         | or               | · · · ·                                           |  |  |  |  |
| Bed 1             | 4.84m<br>15′ 10″ | x 2.77m (max)<br>x 9' 1" (max)                    |  |  |  |  |
| Bed 2             | 4.57m<br>14′ 12″ | x 2.77m (max)<br>x 9' 1" (max)                    |  |  |  |  |
| Bed 3             | 3.69m<br>12′ 1″  | x 2.08m (max)<br>x 6′ 10″ (max)                   |  |  |  |  |
| Bathroom          | 2.08m<br>6′ 10″  | x 1.81m (max)<br>x 5′ 11″ (max)                   |  |  |  |  |
| Total Floor Area: |                  |                                                   |  |  |  |  |