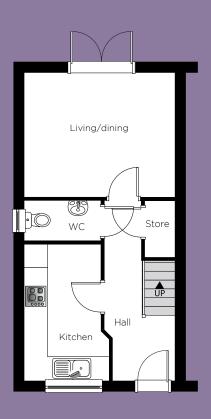

2 Bedroom Semi-Detached House | Plots 7, 8, 11, 12, 15, 16, 21, 22, 23 24, 27, 28, 29, 30, 35 & 36

**Ground Floor** 

First Floor

## Please note:

| Ground Floor      |                 |                                 |  |  |  |  |  |
|-------------------|-----------------|---------------------------------|--|--|--|--|--|
| Kitchen           | 3.80m<br>12′ 6″ | x 2.38m (max)<br>x 7′ 10″ (max) |  |  |  |  |  |
| Living/<br>dining | 4.12m<br>13′ 6″ | x 3.47m (max)<br>x 11′ 5″ (max) |  |  |  |  |  |
| First Flo         | or              |                                 |  |  |  |  |  |
| Bed 1             | 4.12m<br>13′ 6″ | x 3.47m (max)<br>x 11′ 5″ (max) |  |  |  |  |  |
| Bed 2             | 4.12m<br>13′ 6″ | x 3.14m (max)<br>x 10′ 3″ (max) |  |  |  |  |  |
| Bathroom          | 2.14m<br>7′ 0″  | x 1.93m (max)<br>x 6′ 4″ (max)  |  |  |  |  |  |
| Total El          | ook Are         |                                 |  |  |  |  |  |
| <b>Total Fl</b>   |                 |                                 |  |  |  |  |  |

Kitchen layouts are indicative only. Please consult with Platform staff for specific plans, room dimensions and kitchen layouts. The information is for guidance only and is not to be relied on as statements or representations of fact and they do not make or give representation or warrant whatsoever and do not form part of any contract. All room measurements shown in metric first followed by imperial underneath.