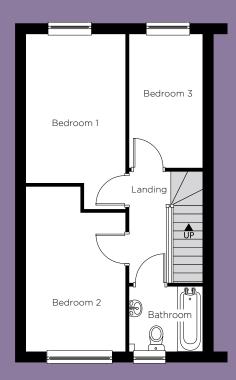

# The Maltings, Beeston

Nottinghamshire NG9

3 Bedroom Semi-Detached House | Plots 9, 10, 13, 14, 17, 18, 19, 20 25, 26, 31, 32, 33, 34

3 Bedroom Semi-Detached House | Plots 9, 10, 13, 14, 17, 18, 19, 20 25, 26, 31, 32, 33, 34

**Ground Floor** 

**Ground Floor** 

First Floor

#### **Please note:** Some plots w

be the opposite floor layout to shown.

| Kitchen/          | 4.85m<br>15′ 11″ | x 3.69m (max)                                     |  |  |  |  |
|-------------------|------------------|---------------------------------------------------|--|--|--|--|
| dining Living     | 3.90m<br>12' 10" | x 12' 1" (max)<br>x 3.78m (max)<br>x 12' 5" (max) |  |  |  |  |
| First Flo         | or               | · · · ·                                           |  |  |  |  |
| Bed 1             | 4.84m<br>15′ 10″ | x 2.77m (max)<br>x 9' 1" (max)                    |  |  |  |  |
| Bed 2             | 4.57m<br>14′ 12″ | x 2.77m (max)<br>x 9' 1" (max)                    |  |  |  |  |
| Bed 3             | 3.69m<br>12′ 1″  | x 2.08m (max)<br>x 6′ 10″ (max)                   |  |  |  |  |
| Bathroom          | 2.08m<br>6′ 10″  | x 1.81m (max)<br>x 5′ 11″ (max)                   |  |  |  |  |
| Total Floor Area: |                  |                                                   |  |  |  |  |