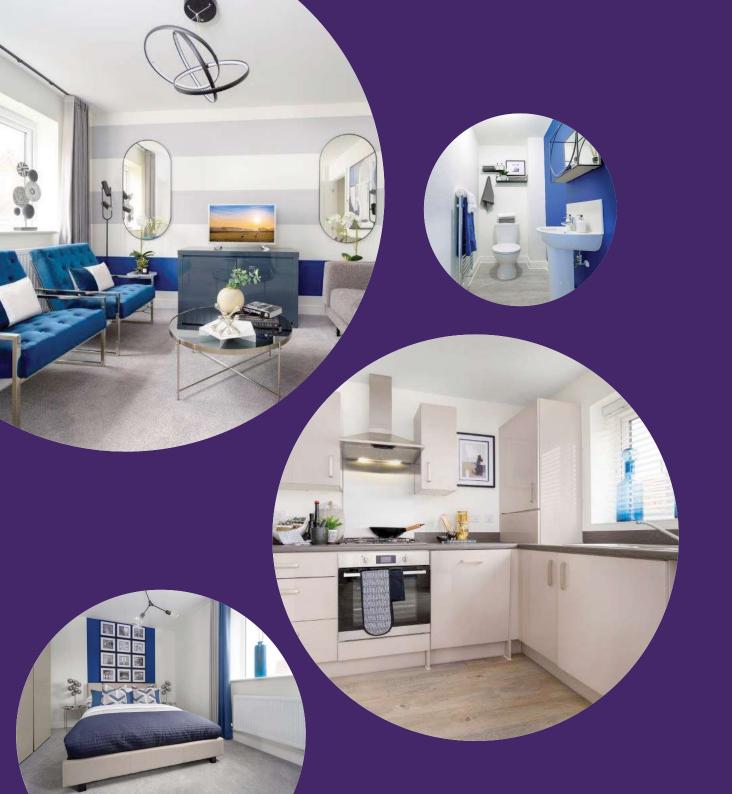

#### Kitchen

Contemporary kitchen

Stainless steel oven

Vinyl flooring

Space for washing machine and fridge

#### **Bathroom**

Three piece suite

Family bathroom

Complimentary tiling

Downstairs WC

Vinyl flooring

#### General

Range of local amenities

Excellent transport links

Allocated parking

10 year build warranty

Turfed rear garden

CGI shown is for Illustrations purposes only.

Nottinghamshire NG9