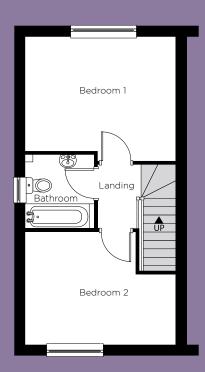

# The Maltings, Beeston

Nottinghamshire NG9

2 Bedroom Semi-Detached House | Plots 7, 8, 11, 12, 15, 16, 21, 22, 23 24, 27, 28, 29, 30, 35 & 36

2 Bedroom Semi-Detached House | Plots 7, 8, 11, 12, 15, 16, 21, 22, 23 24, 27, 28, 29, 30, 35 & 36

**Ground Floor** 

First Floor

## Please note:

| Ground Floor      |                 |                                 |  |  |  |  |  |
|-------------------|-----------------|---------------------------------|--|--|--|--|--|
| Kitchen           | 3.80m<br>12′ 6″ | x 2.38m (max)<br>x 7′ 10″ (max) |  |  |  |  |  |
| Living/<br>dining | 4.12m<br>13′ 6″ | x 3.47m (max)<br>x 11′ 5″ (max) |  |  |  |  |  |
| First Flo         | or              |                                 |  |  |  |  |  |
| Bed 1             | 4.12m<br>13′ 6″ | x 3.47m (max)<br>x 11′ 5″ (max) |  |  |  |  |  |
| Bed 2             | 4.12m<br>13′ 6″ | x 3.14m (max)<br>x 10′ 3″ (max) |  |  |  |  |  |
| Bathroom          | 2.14m<br>7′ 0″  | x 1.93m (max)<br>x 6′ 4″ (max)  |  |  |  |  |  |
| Total El          | ook Are         |                                 |  |  |  |  |  |
| <b>Total Fl</b>   |                 |                                 |  |  |  |  |  |