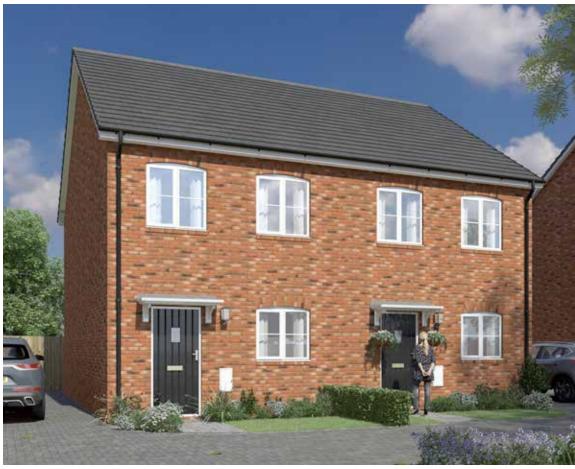

Computer generated image shown.

3 Bed Detached home

The Cherry is a modern three bed double fronted detached home comprising of a well appointed front aspect kitchen/dining area, spacious living room with double doors to the turfed garden.