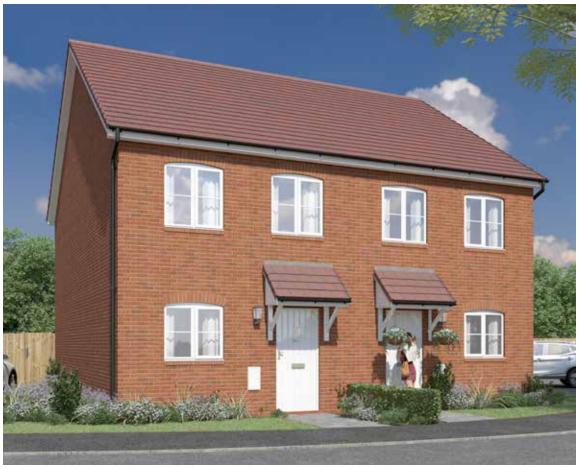

Computer generated image shown.

3 Bed Detached home

The Cherry is a modern three bed double fronted detached home comprising of a well appointed front aspect kitchen/dining area, spacious living room with double doors to the turfed garden.