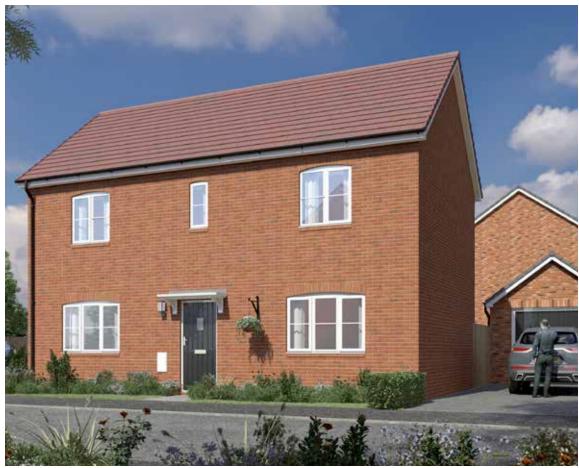

Computer generated image shown.

3 Bed Semi-Detached home

The Apple is a stylish three bedroom semi-detached home comprising of a spacious living area and well appointed kitchen/ dining room with double door access to the turfed rear garden.

Upstairs you will find three bedrooms and a white fitted family bathroom with shower over the bath.