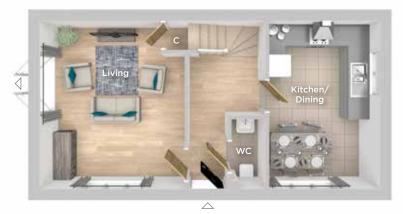

Computer generated image shown.

3 Bed Semi-Detached home

The Apple is a stylish three bedroom semi-detached home comprising of a spacious living area and well appointed kitchen/ dining room with double door access to the turfed rear garden.

#### **GROUND FLOOR**

Kitchen/Dining 5.24m x 3.67m 17'2" x 12'1"

Living

 $4.21m \times 3.74m$ 13'10" x 12'3"

**TOTAL FLOOR AREA** 