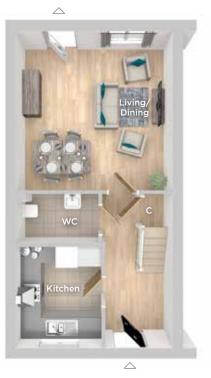

## The Fig

3 Bed Semi-Detached home Plots 67 & 68

Plots 46, 47 & 48 Terrace

The Fig is a stylish three bedroom terrace home comprising of a spacious living area with double door access to the turfed rear garden. A well appointed kitchen with a front facing aspect.

Upstairs you will find three bedrooms and a white fitted family bathroom with shower over the bath.

#### **SPECIFICATIONS**

- ◆ 10 year build warranty
- ◆ Double glazed windows
- ◆ Downstairs W/C
- ◆ Family bathroom with shower over bath
- ◆ Gas central heating
- ◆ Modern fitted kitchen
- ◆ Turfed rear garden
- ◆ Allocated parking

#### **GROUND FLOOR**

Kitchen 3.35m x 2.53m 10'12" x 8'3"

Living/Dining 4.64m x 4.58m 15'2" x 15'0"

**TOTAL FLOOR AREA** 84.55m<sup>2</sup> - 910.04 sq.ft

#### **FIRST FLOOR**

Bedroom 1 4.58m x 2.49m 15'0" x 8'2"

Bedroom 2

4.27m x 2.23m 14'0" x 7'4"

Bedroom 3

3.20m x 2.28m 10'6" x 7'6"

Bathroom

2.37m x 2.23m 7'9" x 7'4"

External access

C Cupboard/Storage

Imagery indicative of Platform show homes. Fixtures and fittings shown are intended as a preliminary guide for prospective purchasers and should not be relied upon. Internal layouts show a general arrangement which may vary from plot to plot.