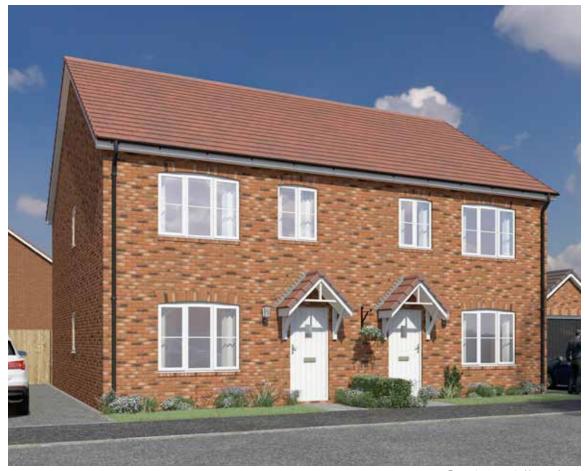

Computer generated image shown.

3 Bed Semi-Detached home

The Apple is a stylish three bedroom semi-detached home comprising of a spacious living area and well appointed kitchen/ dining room with double door access to the turfed rear garden.

Upstairs you will find three bedrooms and a white fitted family bathroom with shower over the bath.

#### **SPECIFICATIONS**

- ◆ 10 year build warranty
- ◆ Double glazed windows
- ◆ Downstairs W/C
- ◆ Family bathroom with shower over bath
- ◆ Gas central heating
- ◆ Modern fitted kitchen
- ◆ Turfed rear garden
- ◆ Allocated parking

#### **GROUND FLOOR**

Kitchen/Dining 5.24m x 3.67m 17'2" x 12'1"

Living

 $4.21m \times 3.74m$ 13'10" x 12'3"

**TOTAL FLOOR AREA** 

#### **FIRST FLOOR**

Bedroom 1 4.20m x 2.99m 13'9" x 9'10"

Bedroom 2

5.24m x 2.59m 17'2" x 8'6"

Bedroom 3

4.20m x 2.19m 13'9" x 7'2"

Bathroom

2.14m x 1.94m 7'0" x 6'4"

△ External access

C Cupboard/Storage

Imagery indicative of Platform show homes. Fixtures and fittings shown are intended as a preliminary guide for prospective purchasers and should not be relied upon. Internal layouts show a general arrangement which may vary from plot to plot.