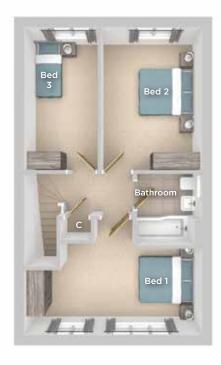

Upstairs you will find three bedrooms and a white fitted family bathroom with shower over the bath.

#### **FIRST FLOOR**

Bedroom 1 4.20m x 2.99m 13'9" x 9'10"

Bedroom 2

5.24m x 2.59m 17'2" x 8'6"

Bedroom 3

4.20m x 2.19m 13'9" x 7'2"

Bathroom

2.14m x 1.94m 7'0" x 6'4"