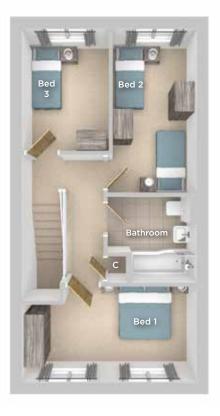

Computer generated image shown.

3 Bed Detached home

The Cherry is a modern three bed double fronted detached home comprising of a well appointed front aspect kitchen/dining area, spacious living room with double doors to the turfed garden.

Upstairs you will find three bedrooms and a white fitted family bathroom with shower over the bath.

#### FIRST FLOOR

Bedroom 1 4.58m x 3.20m 15'0" x 10'6" Bedroom 2 4.14m x 2.35m 13'7" x 7'9" Bedroom 3 3.03m x 2.15m 9'11" x 7'1" Bathroom 2.30m x 2.00m 7'7" x 6'7"

Imagery indicative of Platform show homes. Fixtures and fittings shown are intended as a preliminary guide for prospective purchasers and should not be relied upon. Internal layouts show a general arrangement which may vary from plot to plot.