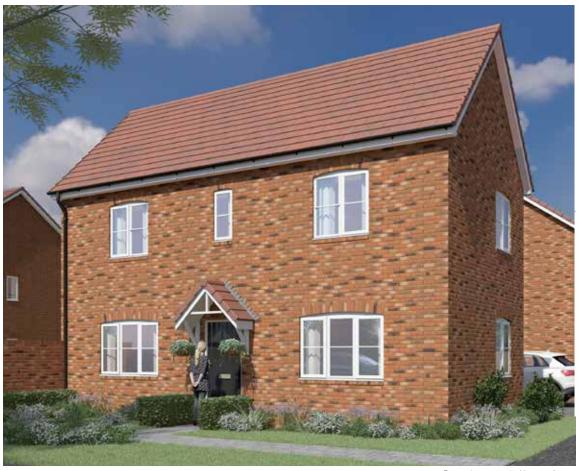

Computer generated image shown.

The Apple is a stylish three bedroom detached home comprising of a spacious living area and well appointed kitchen/dining room with double door access to the turfed rear garden.

Computer generated image shown.

3 Bed Semi-Detached home

The Apple is a stylish three bedroom semi-detached home comprising of a spacious living area and well appointed kitchen/ dining room with double door access to the turfed rear garden.