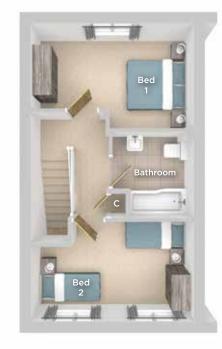

Computer generated image shown.

3 Bed Detached home

The Cherry is a modern three bed double fronted detached home comprising of a well appointed front aspect kitchen/dining area, spacious living room with double doors to the turfed garden.

Upstairs you will find three bedrooms and a white fitted family bathroom with shower over the bath.

#### **SPECIFICATIONS**

- ◆ 10 year build warranty
- ◆ Double glazed windows
- ◆ Downstairs W/C
- ◆ Family bathroom with shower over bath
- ◆ Gas central heating
- ◆ Modern fitted kitchen
- ◆ Turfed rear garden
- ◆ Allocated parking

#### **GROUND FLOOR**

Kitchen/Dining 4.58m x 3.03m 15'0" x 9'11" Living 4.58m x 3.96m 15'0" x 13'0"

**TOTAL FLOOR AREA** 84.55m<sup>2</sup> - 910.04 sq.ft

#### FIRST FLOOR

Bedroom 1 4.58m x 3.20m 15'0" x 10'6" Bedroom 2 4.14m x 2.35m 13'7" x 7'9" Bedroom 3 3.03m x 2.15m 9'11" x 7'1" Bathroom 2.30m x 2.00m 7'7" x 6'7"

Imagery indicative of Platform show homes. Fixtures and fittings shown are intended as a preliminary guide for prospective purchasers and should not be relied upon. Internal layouts show a general arrangement which may vary from plot to plot.