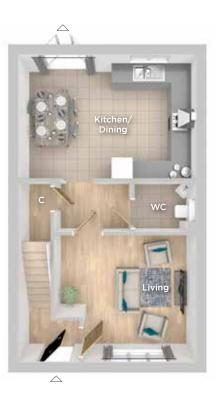

#### **GROUND FLOOR**

Kitchen/Dining 5.24m x 3.67m 17'2" x 12'1"

Living

4.21m x 3.74m 13′10″ x 12′3″

**TOTAL FLOOR AREA** 

#### **GROUND FLOOR**

Living/Kitchen/Dining 6.80m x 4.15m 22'4" x 13'7"

Bedroom 3.65m x 3.28m 11'12" x 10'9"

Bathroom

2.20m x 1.95m 7'3" x 6'5"

**TOTAL FLOOR AREA** 

△ External access

C Cupboard/Storage

#### **GROUND FLOOR**

Living/Dining 4.45m x 3.28m 14'7" x 10'9"

Kitchen

3.52m x 2.50m 11'7" x 8'2"

TOTAL FLOOR AREA

#### **GROUND FLOOR**

Living/Dining 4.64m x 4.58m 15'2" x 15'0"

Kitchen

2.95m x 2.53m 9'8" x 8'3"

TOTAL FLOOR AREA