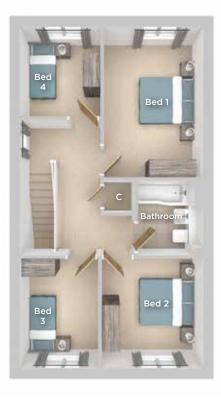

#### The Braeburn

4 Bed Detached home - with garage

four bed detached double fronted home comprising of a well appointed front aspect kitchen/dining area, with double doors to the turfed garden, spacious living room. Upstairs you will find four bedrooms and a white fitted family bathroom with shower over the bath.

The Braeburn is a modern

#### **GROUND FLOOR**

Kitchen/Dining 5.59m x 3.82m 18'4" x 12'6" Living 5.59m x 3.78m 18'4" x 12'5"

## **TOTAL FLOOR AREA** 108.96m<sup>2</sup> - 1172.87 sq.ft

#### **FIRST FLOOR**

Bedroom 1 3.87m x 3.04m 12'8" x 9'11" Bedroom 2 3.51m x 3.11m 11'6" x 10'2" Bedroom 3 3.51m x 2.40m 11'6" x 7'10" Bedroom 4 2.72m x 2.48m 8'11" x 8'1" Bathroom 2.17m x 1.94m 7'2" x 6'4"

Imagery indicative of Platform show homes. Fixtures and fittings shown are intended as a preliminary guide for prospective purchasers and should not be relied upon. Internal layouts show a general arrangement which may vary from plot to plot.