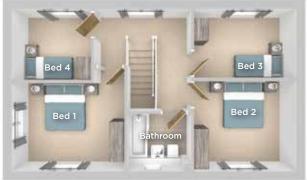

Computer generated image shown.

3 Bed Detached home

The Cherry is a modern three bed double fronted detached home comprising of a well appointed front aspect kitchen/dining area, spacious living room with double doors to the turfed garden.

Upstairs you will find three bedrooms and a white fitted family bathroom with shower over the bath.

#### FIRST FLOOR

Bedroom 1 4.58m x 3.20m 15'0" x 10'6" Bedroom 2 4.14m x 2.35m 13'7" x 7'9" Bedroom 3 3.03m x 2.15m 9'11" x 7'1" Bathroom 2.30m x 2.00m 7'7" x 6'7"

Imagery indicative of Platform show homes. Fixtures and fittings shown are intended as a preliminary guide for prospective purchasers and should not be relied upon. Internal layouts show a general arrangement which may vary from plot to plot.