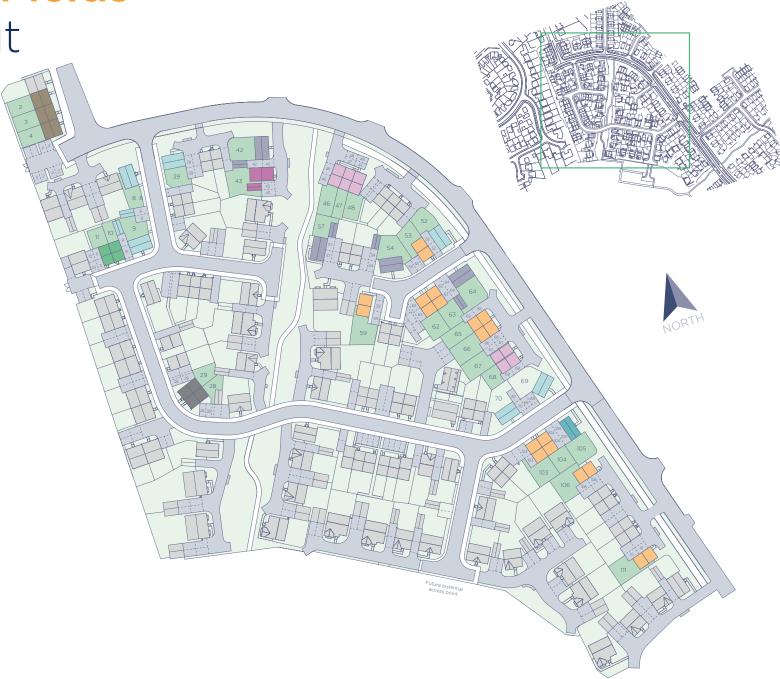

This sought-after area offers many outdoor activities with a near by golf course, local boutique shops and is popular with families with children.

**Edwalton Fields** Site Layout The Blossom 1 Bed Terrace Bungalow 2, 3, 4 The Maple 2 Bed Semi-Detached 10, 11, The Spruce 3 Bed Semi-Detached 28, 29 The Apple 3 Bed Detached 53, 59, 106, 111 The Apple 3 Bed Semi-Detached 62, 63, 65, 66, 103, 104 The Cherry

3 Bed Detached 105

The Fig
3 Bed Terrace
46, 47, 48

The Fig
3 Bed Semi-Detached
67, 68

The Pear
3 Bed Detached - with garage
8, 9

The Pear
3 Bed Detached
39, 52, 69, 70

The Braeburn
4 Bed Detached - with garage
42, 54, 57, 64

The Tayberry
4 Bed Detached - with garage
43

Computer generated image shown.