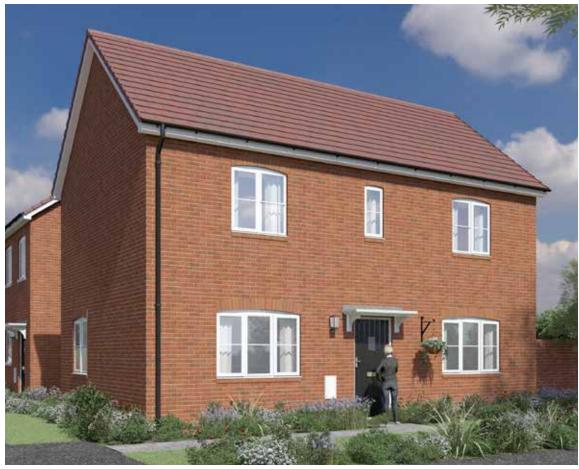

Computer generated image shown.

The Apple is a stylish three bedroom detached home comprising of a spacious living area and well appointed kitchen/dining room with double door access to the turfed rear garden.

Upstairs you will find three bedrooms and a white fitted family bathroom with shower over the bath.