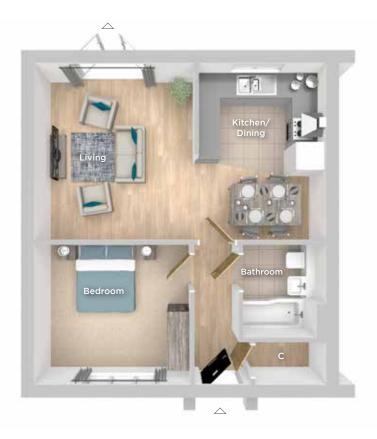

#### The Blossom

1 Bed Terrace Bungalow home bungalow home comprising

The Blossom is a modern one bedroom terrace of a well appointed kitchen/ dining room, and spacious living area allowing access via double doors to the rear turfed garden.

The bedroom is located to the front of the property with the white fitted bathroom with shower over the bath.

#### **GROUND FLOOR**

Living/Kitchen/Dining 6.80m x 4.15m 22'4" x 13'7"

Bedroom 3.65m x 3.28m 11'12" x 10'9"

Bathroom

2.20m x 1.95m 7'3" x 6'5"

**TOTAL FLOOR AREA** 

△ External access

C Cupboard/Storage