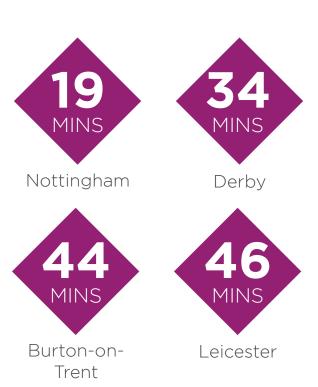

# **Edwalton Fields** is within easy reach of Nottingham city centre.

A perfect location to live offering excellent links within the East Midlands region.

## Edwalton Fields is just off the A606 giving you a direct route into Nottingham city centre.

This attractive new development offers a vibrant community in the suburbs with local shopping and schools on the doorstep.

Given that it is less than six miles away from Nottingham city centre it is handy for commuting and a short drive to the A52 takes you to junction 25 of the M1. Nottingham railway station is just 5.3 miles away from Edwalton. For air travel East Midlands airport is also within a short commute by car.