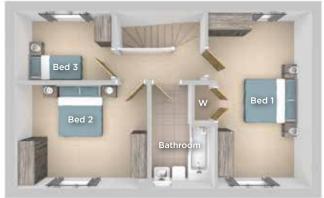

#### **FIRST FLOOR**

Bedroom 1 4.20m x 2.99m 13'9" x 9'10"

Bedroom 2

5.24m x 2.59m 17'2" x 8'6"

Bedroom 3

4.20m x 2.19m 13'9" x 7'2"

Bathroom

2.14m x 1.94m 7'0" x 6'4"

△ External access

C Cupboard/Storage

Imagery indicative of Platform show homes. Fixtures and fittings shown are intended as a preliminary guide for prospective purchasers and should not be relied upon. Internal layouts show a general arrangement which may vary from plot to plot.