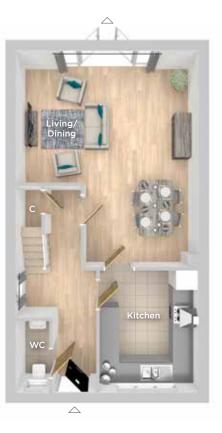

Computer generated image shown.

The Apple is a stylish three bedroom detached home comprising of a spacious living area and well appointed kitchen/dining room with double door access to the turfed rear garden.

Upstairs you will find three bedrooms and a white fitted family bathroom with shower over the bath.

#### **GROUND FLOOR**

Kitchen/Dining 5.24m x 3.67m 17'2" x 12'1"

Living

4.21m x 3.74m 13′10″ x 12′3″

**TOTAL FLOOR AREA** 