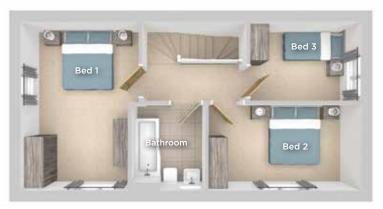

Computer generated image shown.

3 Bed Detached home

The Cherry is a modern three bed double fronted detached home comprising of a well appointed front aspect kitchen/dining area, spacious living room with double doors to the turfed garden.

Upstairs you will find three bedrooms and a white fitted family bathroom with shower over the bath.

#### **SPECIFICATIONS**

- ◆ 10 year build warranty
- ◆ Double glazed windows
- ◆ Downstairs W/C
- ◆ Family bathroom with shower over bath
- ◆ Gas central heating
- ◆ Modern fitted kitchen
- ◆ Turfed rear garden
- ◆ Allocated parking

#### **GROUND FLOOR**

Kitchen/Dining 4.58m x 3.03m 15'0" x 9'11" Living 4.58m x 3.96m 15'0" x 13'0"

**TOTAL FLOOR AREA** 84.55m<sup>2</sup> - 910.04 sq.ft

#### FIRST FLOOR

Bedroom 1 4.58m x 3.20m 15'0" x 10'6" Bedroom 2 4.14m x 2.35m 13'7" x 7'9" Bedroom 3 3.03m x 2.15m 9'11" x 7'1" Bathroom 2.30m x 2.00m 7'7" x 6'7"

Imagery indicative of Platform show homes. Fixtures and fittings shown are intended as a preliminary guide for prospective purchasers and should not be relied upon. Internal layouts show a general arrangement which may vary from plot to plot.