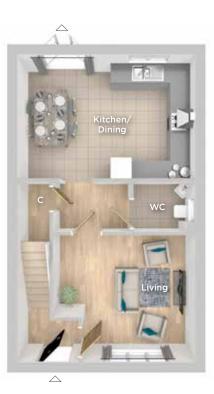

Computer generated image shown.

The Apple is a stylish three bedroom detached home comprising of a spacious living area and well appointed kitchen/dining room with double door access to the turfed rear garden.

#### **GROUND FLOOR**

Kitchen/Dining 5.24m x 3.67m 17'2" x 12'1"

Living

4.21m x 3.74m 13′10″ x 12′3″

**TOTAL FLOOR AREA** 