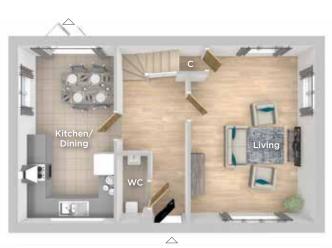

#### **GROUND FLOOR**

Kitchen/Dining 5.24m x 3.67m 17'2" x 12'1"

Living

4.21m x 3.74m 13′10″ x 12′3″

**TOTAL FLOOR AREA** 

#### **FIRST FLOOR**

Bedroom 1 4.20m x 2.99m 13'9" x 9'10"

Bedroom 2

5.24m x 2.59m 17'2" x 8'6"

Bedroom 3

4.20m x 2.19m 13'9" x 7'2"

Bathroom

2.14m x 1.94m 7'0" x 6'4"

△ External access

C Cupboard/Storage

Imagery indicative of Platform show homes. Fixtures and fittings shown are intended as a preliminary guide for prospective purchasers and should not be relied upon. Internal layouts show a general arrangement which may vary from plot to plot.