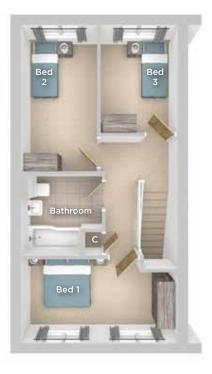

## The Fig

3 Bed Semi-Detached home Plots 67 & 68

Plots 46, 47 & 48 Terrace

The Fig is a stylish three bedroom terrace home comprising of a spacious living area with double door access to the turfed rear garden. A well appointed kitchen with a front facing aspect.

Upstairs you will find three bedrooms and a white fitted family bathroom with shower over the bath.

#### **SPECIFICATIONS**

- ◆ 10 year build warranty
- ◆ Double glazed windows
- ◆ Downstairs W/C
- ◆ Family bathroom with shower over bath
- ◆ Gas central heating
- ◆ Modern fitted kitchen
- ◆ Turfed rear garden
- ◆ Allocated parking

#### **GROUND FLOOR**

Kitchen 3.35m x 2.53m 10'12" x 8'3"

Living/Dining 4.64m x 4.58m 15'2" x 15'0"

**TOTAL FLOOR AREA** 84.55m<sup>2</sup> - 910.04 sq.ft

#### **FIRST FLOOR**

Bedroom 1 4.58m x 2.49m 15'0" x 8'2"

Bedroom 2

4.27m x 2.23m 14'0" x 7'4"

Bedroom 3

3.20m x 2.28m 10'6" x 7'6"

Bathroom

2.37m x 2.23m 7'9" x 7'4"

External access

C Cupboard/Storage

Imagery indicative of Platform show homes. Fixtures and fittings shown are intended as a preliminary guide for prospective purchasers and should not be relied upon. Internal layouts show a general arrangement which may vary from plot to plot.