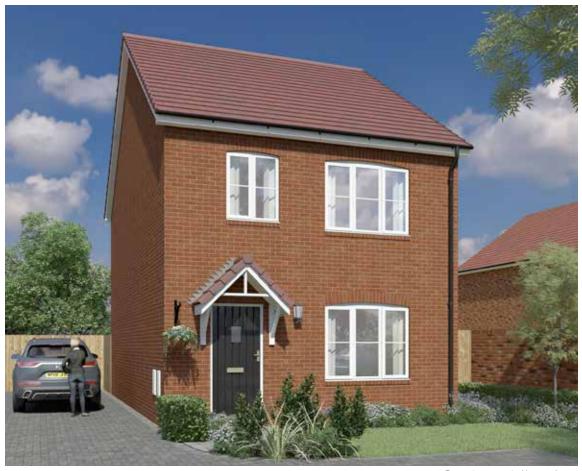

Computer generated image shown.

The Apple is a stylish three bedroom detached home comprising of a spacious living area and well appointed kitchen/dining room with double door access to the turfed rear garden.

Upstairs you will find three bedrooms and a white fitted family bathroom with shower over the bath.

#### **SPECIFICATIONS**

- ◆ 10 year build warranty
- ◆ Double glazed windows
- ◆ Downstairs W/C
- ◆ Family bathroom with shower over bath
- ◆ Gas central heating
- ◆ Modern fitted kitchen
- ◆ Turfed rear garden
- ◆ Allocated parking

#### **GROUND FLOOR**

Kitchen/Dining 5.24m x 3.67m 17'2" x 12'1"

Living

4.21m x 3.74m 13′10″ x 12′3″

**TOTAL FLOOR AREA** 

#### **FIRST FLOOR**

Bedroom 1 4.20m x 2.99m 13'9" x 9'10"

Bedroom 2

5.24m x 2.59m 17'2" x 8'6"

Bedroom 3

4.20m x 2.19m 13'9" x 7'2"

Bathroom

2.14m x 1.94m 7'0" x 6'4"

△ External access

C Cupboard/Storage

Imagery indicative of Platform show homes. Fixtures and fittings shown are intended as a preliminary guide for prospective purchasers and should not be relied upon. Internal layouts show a general arrangement which may vary from plot to plot.