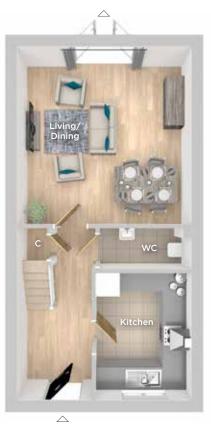

Computer generated image shown.

3 Bed Detached home

The Cherry is a modern three bed double fronted detached home comprising of a well appointed front aspect kitchen/dining area, spacious living room with double doors to the turfed garden.

#### **GROUND FLOOR**

Kitchen/Dining 4.58m x 3.03m 15'0" x 9'11" Living 4.58m x 3.96m 15'0" x 13'0"

**TOTAL FLOOR AREA** 84.55m<sup>2</sup> - 910.04 sq.ft