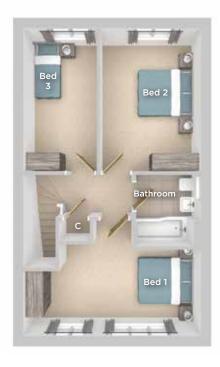

Upstairs you will find three bedrooms and a white fitted family bathroom with shower over the bath.

#### **FIRST FLOOR**

Bedroom 1 4.20m x 2.99m 13'9" x 9'10"

Bedroom 2

5.24m x 2.59m 17'2" x 8'6"

Bedroom 3

4.20m x 2.19m 13'9" x 7'2"

Bathroom

2.14m x 1.94m 7'0" x 6'4"

#### **FIRST FLOOR**

Bedroom 1 4.45m x 2.75m 14'7" x 9'0"

Bedroom 2

4.45m x 2.89m 14'7" x 9'6"

Bathroom

2.37m x 2.24m 7'9" x 7'4"

△ External access

C Cupboard/Storage

#### **FIRST FLOOR**

Bedroom 1

4.58m x 2.45m 15'0" x 8'0"

Bedroom 2

4.27m x 2.23m 14'0" x 7'4"

Bedroom 3

3.15m x 2.28m 10'4" x 7'6"

Bathroom