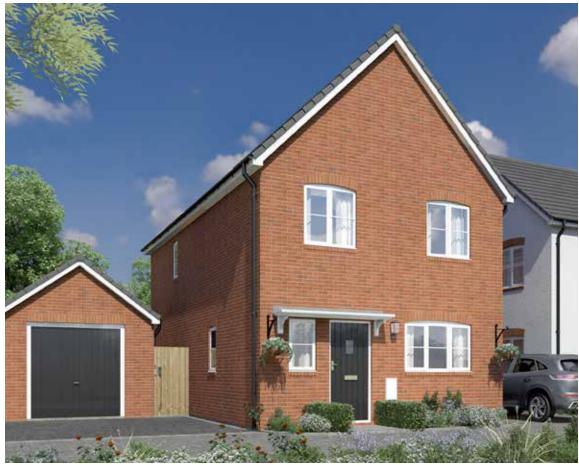

Computer generated image shown.

3 Bed Detached home

The Cherry is a modern three bed double fronted detached home comprising of a well appointed front aspect kitchen/dining area, spacious living room with double doors to the turfed garden.