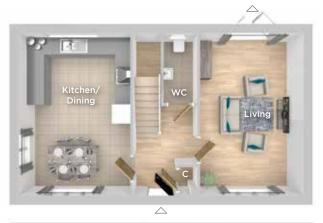

Computer generated image shown.

3 Bed Detached home

The Cherry is a modern three bed double fronted detached home comprising of a well appointed front aspect kitchen/dining area, spacious living room with double doors to the turfed garden.

Upstairs you will find three bedrooms and a white fitted family bathroom with shower over the bath.

#### **GROUND FLOOR**

Kitchen/Dining 4.58m x 3.03m 15'0" x 9'11" Living 4.58m x 3.96m 15'0" x 13'0"

**TOTAL FLOOR AREA** 84.55m<sup>2</sup> - 910.04 sq.ft