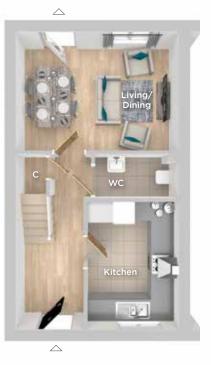

### The Spruce

3 Bed Semi-Detached home

The Spruce is a stylish three bedroom semi-detached home comprising of a well appointed front aspect kitchen, spacious living/ dining area with access to the rear turfed garden.

Upstairs you will find three bedrooms and a white fitted family bathroom with shower over the bath.

#### **GROUND FLOOR**

Living/Dining 4.64m x 4.58m 15'2" x 15'0"

Kitchen

2.95m x 2.53m 9'8" x 8'3"

TOTAL FLOOR AREA

#### **FIRST FLOOR**

Bedroom 1

4.58m x 2.45m 15'0" x 8'0"

Bedroom 2

4.27m x 2.23m 14'0" x 7'4"

Bedroom 3

3.15m x 2.28m 10'4" x 7'6"

Bathroom