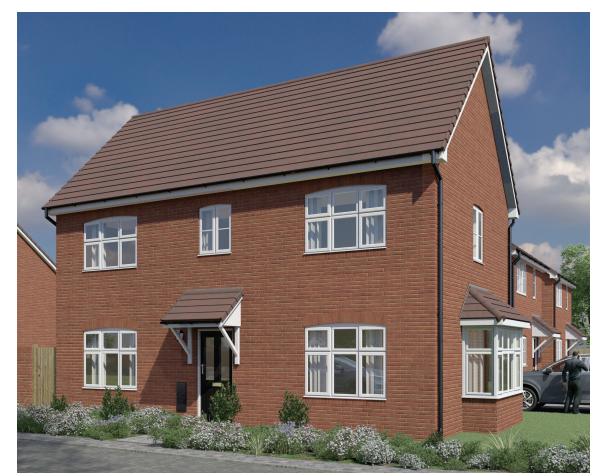

# The Spruce 3 Bed Detached home

The Spruce is a stylish double fronted three bed detached home comprising of a spacious living area and well appointed front aspect kitchen/dining with French doors to the garden.

Upstairs you will find three bedrooms with the master bedroom benefiting from a En-suite shower room.

Computer generated image shown.