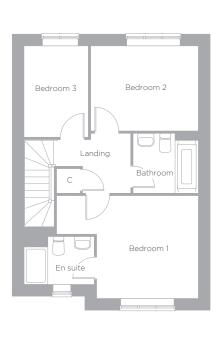

## **The Hazel** 3 Bed Semi-Detached home

The Hazel is a modern three bed semi-detached home comprising of a spacious living area and well appointed kitchen/dining room with French doors leading to the rear garden. Upstairs you will find three bedrooms with the master bedroom benefiting from a En-suite shower room. Computer generated image shown.

#### **SPECIFICATIONS**

- ◆ 10 year build warranty
- ◆ Double glazed windows
- ♦ Downstairs W/C
- Family bathroom with shower over bath
- ◆ Gas central heating
- Modern fitted kitchen
- ◆ Turfed rear garden
- ♦ Allocated parking

#### 🛆 External access **C** Cupboard/Storage

Imagery indicative of Platform show homes. Fixtures and fittings shown are intended as a preliminary guide for prospective purchasers and should not be relied upon. Internal layouts show a general arrangement which may vary from plot to plot.

#### **GROUND FLOOR**

| Kitchen<br>3.06m x 2.94m | 10'0" × 9'6"  |
|--------------------------|---------------|
| Dining<br>3.01m x 2.40m  | 9'9" x 7'9"   |
| Living<br>4.98m x 3.44m  | 16'3" × 11'2" |

| Bedroom 1<br>4.55m x 3.25m | 14'9" x 10'6" |
|----------------------------|---------------|
| Bedroom 2<br>2.46m x 2.73m | 11'3" x 9'0"  |
| Bedroom 3<br>2.93m x 2.07m | 9'7" x 6'7"   |

**FIRST FLOOR** 