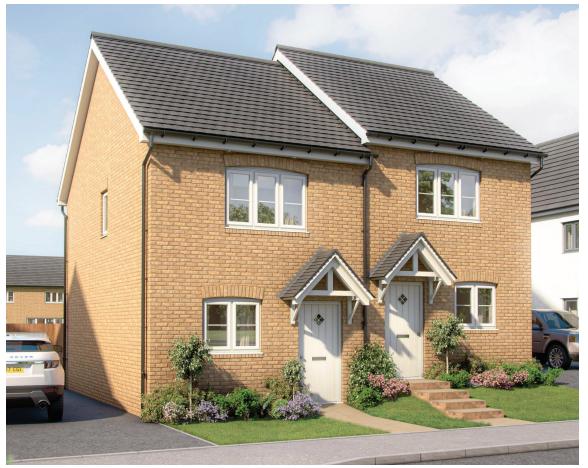

# **The Hawthorn**

2 Bed Semi-Detached home

The Hawthorn is a modern two bed semi-detached home comprising of a spacious living/dining area with access via French doors to the rear garden and well appointed front aspect kitchen.

Upstairs you will find two bedrooms and a white fitted family bathroom with shower over the bath. Computer generated image shown.