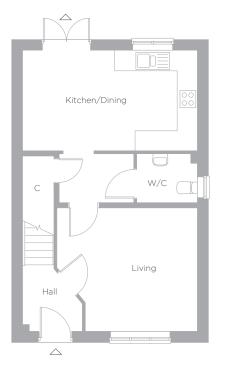

## **The Hazel** 3 Bed Semi-Detached home

The Hazel is a modern three bed semi-detached home comprising of a spacious living area and well appointed kitchen/dining room with French doors leading to the rear garden. Upstairs you will find three bedrooms with the master bedroom benefiting from a En-suite shower room. Computer generated image shown.

#### **SPECIFICATIONS**

- ◆ 10 year build warranty
- ◆ Double glazed windows
- ♦ Downstairs W/C
- Family bathroom with shower over bath
- ◆ Gas central heating
- Modern fitted kitchen
- ◆ Turfed rear garden
- ♦ Allocated parking

#### 🛆 External access **C** Cupboard/Storage

Imagery indicative of Platform show homes. Fixtures and fittings shown are intended as a preliminary guide for prospective purchasers and should not be relied upon. Internal layouts show a general arrangement which may vary from plot to plot.

#### **GROUND FLOOR**

| Kitchen<br>3.06m x 2.94m | 10'0" × 9'6"  |
|--------------------------|---------------|
| Dining<br>3.01m x 2.40m  | 9'9" x 7'9"   |
| Living<br>4.98m x 3.44m  | 16'3" × 11'2" |

| Bedroom 1<br>4.55m x 3.25m | 14'9" x 10'6" |
|----------------------------|---------------|
| Bedroom 2<br>2.46m x 2.73m | 11'3" x 9'0"  |
| Bedroom 3<br>2.93m x 2.07m | 9'7" x 6'7"   |

**FIRST FLOOR** 