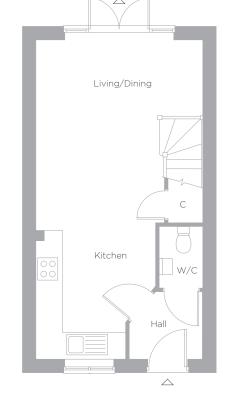

### **GROUND FLOOR**

| Kitchen<br>3.73m x 2.92m       | 12'2" x 9'6"  |
|--------------------------------|---------------|
| Living/Dining<br>4.07m x 4.05m | 13'4" x 13'3" |

#### **SPECIFICATIONS**

- ◆ 10 year build warranty
- ◆ Double glazed windows
- ♦ Downstairs W/C
- Family bathroom with shower over bath
- ◆ Gas central heating
- Modern fitted kitchen
- ◆ Turfed rear garden
- ♦ Allocated parking