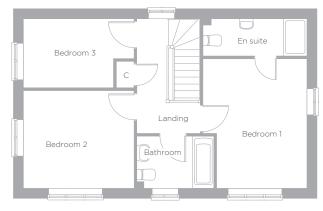

#### **FIRST FLOOR**

Bedroom 1 3.54m x 2.97m 11'7" x 9'8" Bedroom 2 3.04m x 2.95m 9'11" x 9'8" Bedroom 3

Bedroom 3 2.44m x 2.15m 8'0" x 7'0"