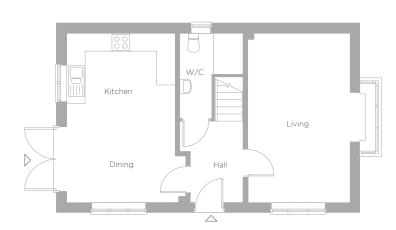

#### **GROUND FLOOR**

Kitchen/Dining 5.19m x 2.99m 17'0" x 9'9"

Living 4.17m x 3.66m 13'8" x 12'0"