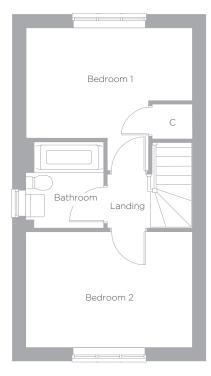

#### **FIRST FLOOR**

Bedroom 1 4.07m x 2.69m 13'4" x 8'9" Bedroom 2 4.07m x 2.82m 13'4" x 9'3"

#### External access **C** Cupboard/Storage

Imagery indicative of Platform show homes. Fixtures and fittings shown are intended as a preliminary guide for prospective purchasers and should not be relied upon. Internal layouts show a general arrangement which may vary from plot to plot.