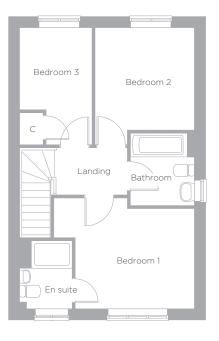

## **The Hazel** 3 Bed Semi-Detached home

The Hazel is a modern three bed semi-detached home comprising of a spacious living area and well appointed kitchen/dining room with French doors leading to the rear garden. Upstairs you will find three bedrooms with the master bedroom benefiting from a En-suite shower room. Computer generated image shown.

#### 🛆 External access **C** Cupboard/Storage

Imagery indicative of Platform show homes. Fixtures and fittings shown are intended as a preliminary guide for prospective purchasers and should not be relied upon. Internal layouts show a general arrangement which may vary from plot to plot.

| Bedroom 1<br>4.55m x 3.25m | 14'9" x 10'6" |
|----------------------------|---------------|
| Bedroom 2<br>2.46m x 2.73m | 11'3" x 9'0"  |
| Bedroom 3<br>2.93m x 2.07m | 9'7" x 6'7"   |

**FIRST FLOOR** 