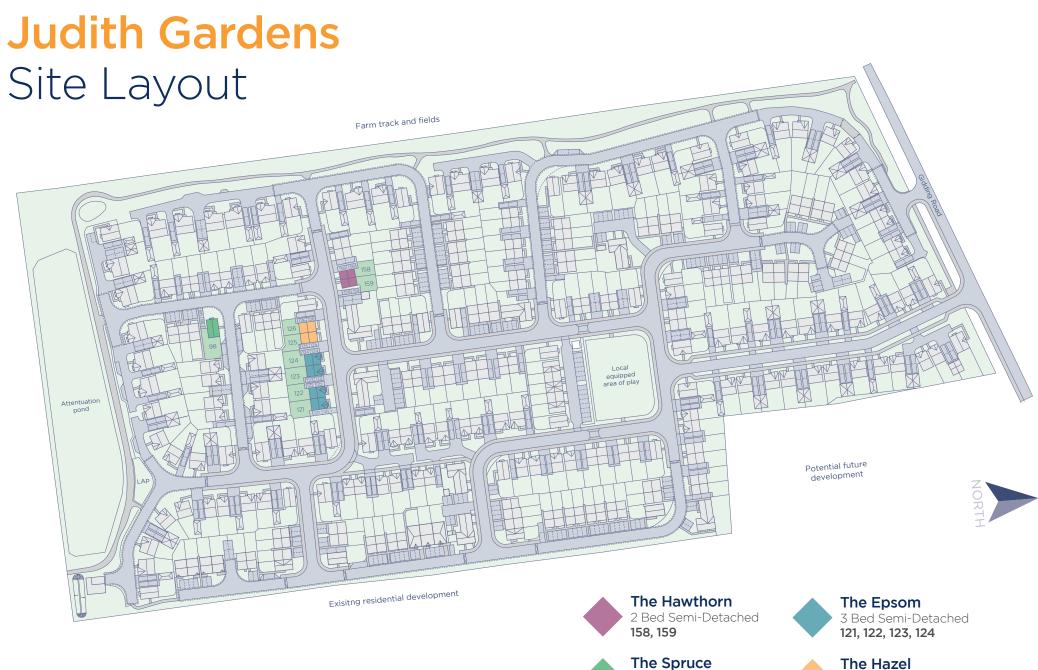

Northampton

MINS

The Hazel 3 Bed Semi-Detached 125, 126

3 Bed Detached

98

# **The Hawthorn**

2 Bed Semi-Detached home

The Hawthorn is a modern two bed semi-detached home comprising of a spacious living/dining area with access via French doors to the rear garden and well appointed front aspect kitchen.

## **The Hazel** 3 Bed Semi-Detached home

The Hazel is a modern three bed semi-detached home comprising of a spacious living area and well appointed kitchen/dining room with French doors leading to the rear garden. Upstairs you will find three bedrooms with the master bedroom benefiting from a En-suite shower room. Computer generated image shown.

## The Epsom 3 Bed Semi-Detached home

The Epsom is a modern three bed semi-detached home comprising of a spacious living area and well appointed kitchen with separate dining room with French doors leading to the rear garden.