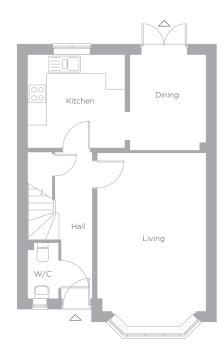

# **The Hawthorn**

2 Bed Semi-Detached home

The Hawthorn is a modern two bed semi-detached home comprising of a spacious living/dining area with access via French doors to the rear garden and well appointed front aspect kitchen.

Upstairs you will find two bedrooms and a white fitted family bathroom with shower over the bath. Computer generated image shown.

#### **SPECIFICATIONS**

- ◆ 10 year build warranty
- ◆ Double glazed windows
- ♦ Downstairs W/C
- Family bathroom with shower over bath
- ◆ Gas central heating
- Modern fitted kitchen
- ◆ Turfed rear garden
- ♦ Allocated parking

### **GROUND FLOOR**

| Kitchen<br>3.73m x 2.92m       | 12'2" x 9'6"  |
|--------------------------------|---------------|
| Living/Dining<br>4.07m x 4.05m | 13'4" x 13'3" |

#### **FIRST FLOOR**

Bedroom 1 4.07m x 2.69m 13'4" x 8'9" Bedroom 2 4.07m x 2.82m 13'4" x 9'3"