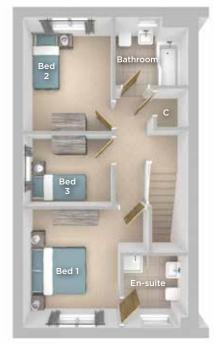

#### **FIRST FLOOR**

Bedroom 1 3.00m x 2.99m 9'10" x 9'10"

Bedroom 2

3.99m x 3.03m 13'1" × 9'11"

Bathroom

2.40m x 2.01m 7′10″ x 6′7″

Upstairs the principle bedroom benefits from an En-suite, and two further bedrooms, and a family bathroom.

#### **FIRST FLOOR**

Bedroom 1 3.42m x 2.84m 11'3" x 9'4"

En-Suite

2.09m x 1.89m 6'10" x 6'8"

Bedroom 2

3.36m x 2.63m 11'0" x 8'8"

Bedroom 3

2.63m x 2.15m 6'11" x 6'8"

Bathroom

2.10m x 2.03m 6'11" x 6'8"