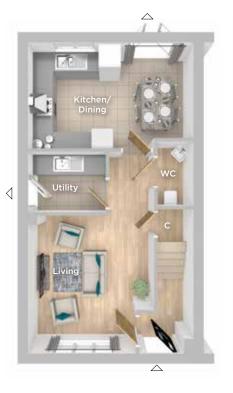

#### **GROUND FLOOR**

Kitchen/Dining 3.99m x 3.06m 13'1" x 10'0"

Living 5.43m x 3.00m 17'10" x 9'10"

#### **GROUND FLOOR**

Kitchen/Dining 4.79m x 3.10m 15'9" x 10'2"

Living 4.03m x 3.71m 13'3" x 12'2"

Utility 2.30m x 1.80m 7'7" x 5'11"