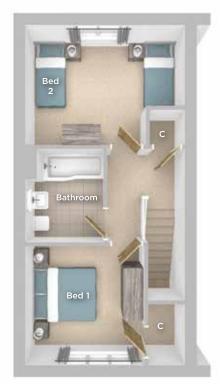

Upstairs you will find two bedrooms and a white fitted family bathroom with shower over the bath.

#### **FIRST FLOOR**

Bedroom 1 3.00m x 2.99m 9'10" x 9'10"

Bedroom 2

3.99m x 3.03m 13'1" × 9'11"

Bathroom

2.40m x 2.01m 7′10″ x 6′7″

Upstairs the principle bedroom benefits from an En-suite, and two further bedrooms, and a family bathroom.

#### **FIRST FLOOR**

Bedroom 1 3.42m x 2.84m 11'3" x 9'4"

En-Suite

2.09m x 1.89m 6'10" x 6'8"

Bedroom 2

3.36m x 2.63m 11'0" x 8'8"

Bedroom 3

2.63m x 2.15m 6'11" x 6'8"

Bathroom

2.10m x 2.03m 6'11" x 6'8"