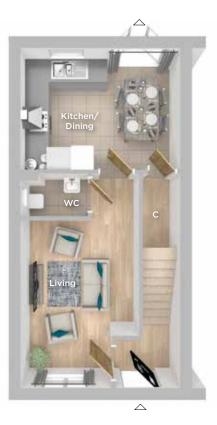

#### **GROUND FLOOR**

Kitchen/Dining 3.99m x 3.06m 13'1" x 10'0"

Living 5.43m x 3.00m 17'10" x 9'10"

#### **GROUND FLOOR**

Kitchen/Dining 4.79m x 3.10m 15'9" x 10'2"

Living 4.03m x 3.71m 13'3" x 12'2"

Utility 2.30m x 1.80m 7'7" x 5'11"