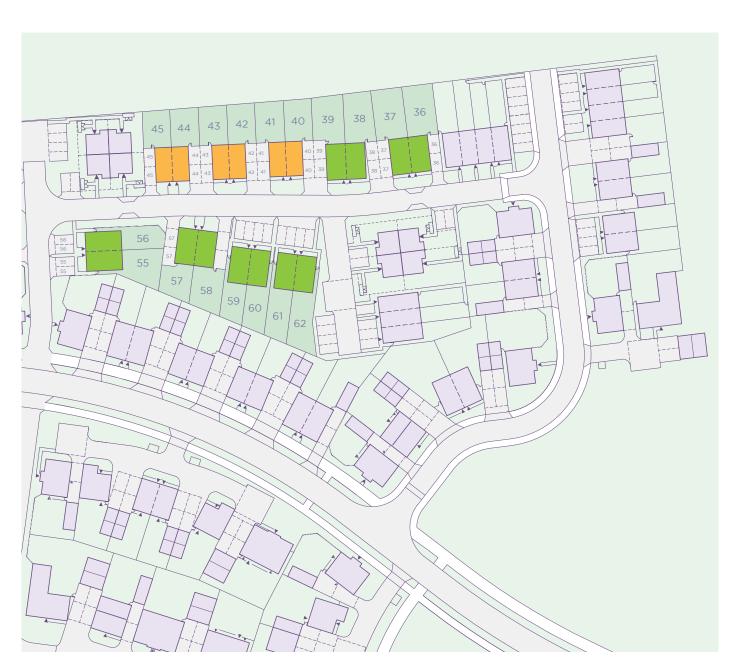

## WOOTTON RISE SITE PLAN

**The Sheringham** 2 Bed Semi-Detached

40, 41, 42, 43, 44, 45

The Sandringham 3 Bed Semi-Detached 36, 37, 38, 39, 55, 56, 57, 58, 59, 60, 61, 62

Properties not for sale through Platform Home Ownership