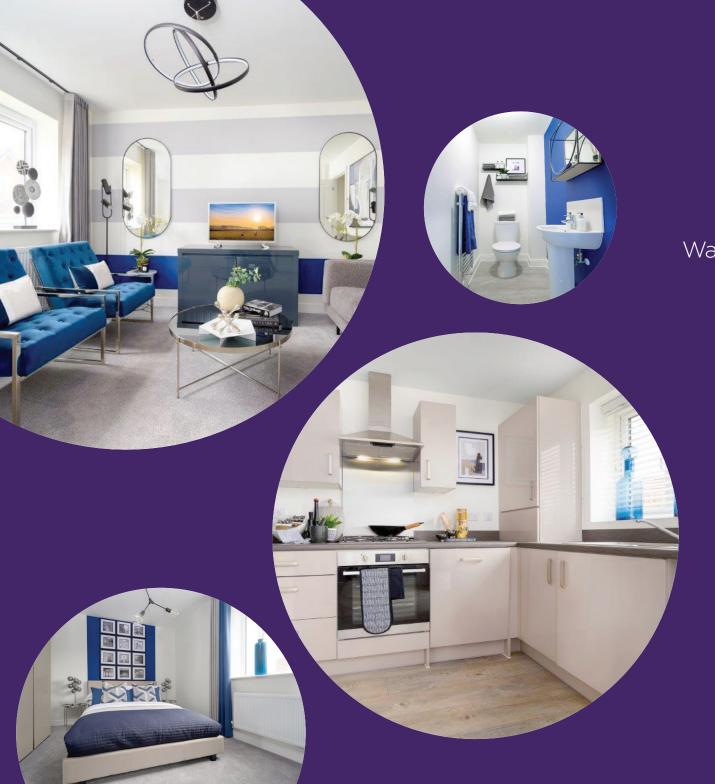

#### **Kitchen**

Contemporary kitchen

Oven, hob, extractor

Vinyl flooring

Space for washing machine and fridge/freezer

#### **Bathroom**

Three piece white suite

Shower over bath with screen

Complimentary wall tiling

Vinyl flooring