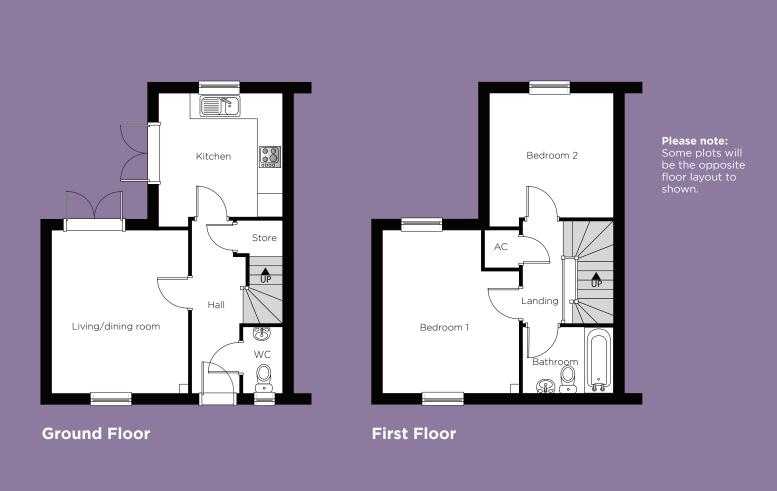

### **Ground Floor**

| Kitchen | 3.27m<br>10′ 9″ | x 3.24m (max)<br>x 10′ 8″ (max) |
|---------|-----------------|---------------------------------|
| Living/ | 4.28m           | x 3.59m (max)                   |
| dining  | 14′ 1″          | x 11′ 9″ (max)                  |

#### **First Floor**

| Bed 1    | 4.28m<br>14′ 1″ | x 3.59m (max)<br>x 11′ 9″ (max) |
|----------|-----------------|---------------------------------|
| Bed 2    | 3.27m<br>10′ 9″ | x 3.24m (max)<br>x 10′ 8″ (max) |
| Bathroom | 2.39m<br>7′ 10″ | x 1.75m (max)<br>x 5′ 9″ (max)  |

#### **Total Floor Area:**

82.74m<sup>2</sup>/890.61 sq.ft

Kitchen layouts are indicative only. Please consult with Platform staff for specific plans, room dimensions and kitchen layouts. The information is for guidance only and is not to be relied on as statements or representations of fact and they do not make or give representation or warrant whatsoever and do not form part of any contract. All room measurements shown in metric first followed by imperial underneath.