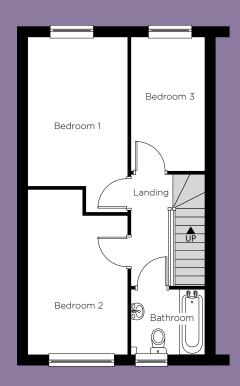

3 Bedroom Semi-Detached House | Plots 9, 10, 13, 14, 17, 18, 19 & 20

**Ground Floor** 

First Floor

#### Please note: Some plots will be the opposite floor layout to

| 4.85m   | x 3.69m (max)                                                      |  |  |
|---------|--------------------------------------------------------------------|--|--|
| 15′ 11″ | x 12′ 1″ (max)                                                     |  |  |
| 3.90m   | x 3.78m (max)                                                      |  |  |
| 12′ 10″ | x 12′ 5″ (max)                                                     |  |  |
| or      |                                                                    |  |  |
| 4.84m   | x 2.77m (max)                                                      |  |  |
| 15′ 10″ | x 9' 1" (max)                                                      |  |  |
| 4.57m   | x 2.77m (max)                                                      |  |  |
| 14′ 12″ | x 9' 1" (max)                                                      |  |  |
| 3.69m   | x 2.08m (max)                                                      |  |  |
| 12′ 1″  | x 6′ 10″ (max)                                                     |  |  |
| 2.08m   | x 1.81m (max)                                                      |  |  |
| 6′ 10″  | x 5′ 11″ (max)                                                     |  |  |
|         | 15' 11"  3.90m 12' 10"  4.84m 15' 10"  4.57m 14' 12"  3.69m 12' 1" |  |  |

Kitchen layouts are indicative only. Please consult with Platform staff for specific plans, room dimensions and kitchen layouts. The information is for guidance only and is not to be relied on as statements or representations of fact and they do not make or give representation or warrant whatsoever and do not form part of any contract. All room measurements shown in metric first followed by imperial underneath.