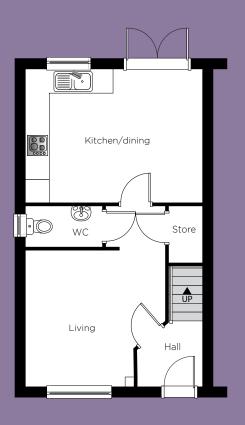

3 Bedroom Semi-Detached House | Plots 9, 10, 13, 14, 17, 18, 19 & 20

**Ground Floor** 

First Floor

#### Please note: Some plots will be the opposite floor layout to

| 4.85m   | x 3.69m (max)                                                      |  |  |
|---------|--------------------------------------------------------------------|--|--|
| 15′ 11″ | x 12′ 1″ (max)                                                     |  |  |
| 3.90m   | x 3.78m (max)                                                      |  |  |
| 12′ 10″ | x 12′ 5″ (max)                                                     |  |  |
| or      |                                                                    |  |  |
| 4.84m   | x 2.77m (max)                                                      |  |  |
| 15′ 10″ | x 9' 1" (max)                                                      |  |  |
| 4.57m   | x 2.77m (max)                                                      |  |  |
| 14′ 12″ | x 9' 1" (max)                                                      |  |  |
| 3.69m   | x 2.08m (max)                                                      |  |  |
| 12′ 1″  | x 6′ 10″ (max)                                                     |  |  |
| 2.08m   | x 1.81m (max)                                                      |  |  |
| 6′ 10″  | x 5′ 11″ (max)                                                     |  |  |
|         | 15' 11"  3.90m 12' 10"  4.84m 15' 10"  4.57m 14' 12"  3.69m 12' 1" |  |  |

Kitchen layouts are indicative only. Please consult with Platform staff for specific plans, room dimensions and kitchen layouts. The information is for guidance only and is not to be relied on as statements or representations of fact and they do not make or give representation or warrant whatsoever and do not form part of any contract. All room measurements shown in metric first followed by imperial underneath.