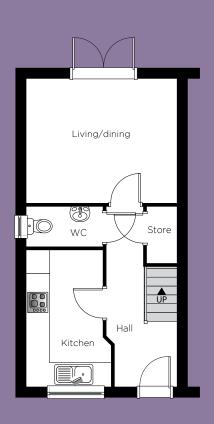

2 Bedroom Semi-Detached House | Plots 7, 8, 11, 12, 15, 16, 21 & 22

**Ground Floor** 

be the opposite floor layout to shown.

Please note:

Some plots will

## Ground Floor Kitchen 3.80m x 2.38m (max) 12' 6" x 7' 10" (max) Living/ 4.12m x 3.47m (max) dining 13' 6" x 11' 5" (max)

| 1 1136 1 10 | <b>701</b>      |                                 |
|-------------|-----------------|---------------------------------|
| Bed 1       | 4.12m<br>13′ 6″ | x 3.47m (max)<br>x 11′ 5″ (max) |
| Bed 2       | 4.12m<br>13′ 6″ | x 3.14m (max)<br>x 10′ 3″ (max) |
| Bathroom    | 2.14m<br>7′ 0″  | x 1.93m (max)<br>x 6′ 4″ (max)  |

#### **Total Floor Area:** 70.04m<sup>2</sup>/753.90 sq.ft

First Floor

Kitchen layouts are indicative only. Please consult with Platform staff for specific plans, room dimensions and kitchen layouts. The information is for guidance only and is not to be relied on as statements or representations of fact and they do not make or give representation or warrant whatsoever and do not form part of any contract. All room measurements shown in metric first followed by imperial underneath.