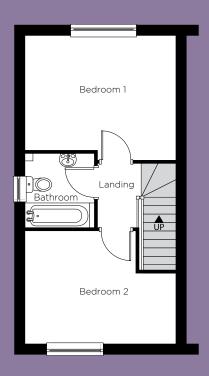

2 Bedroom Semi-Detached House | Plots 7, 8, 11, 12, 15, 16, 21 & 22

**Ground Floor** 

be the opposite floor layout to shown.

Please note:

Some plots will

## Ground Floor Kitchen 3.80m x 2.38m (max) 12' 6" x 7' 10" (max) Living/ 4.12m x 3.47m (max) dining 13' 6" x 11' 5" (max)

| 1 1136 1 10 | <b>701</b>      |                                 |
|-------------|-----------------|---------------------------------|
| Bed 1       | 4.12m<br>13′ 6″ | x 3.47m (max)<br>x 11′ 5″ (max) |
| Bed 2       | 4.12m<br>13′ 6″ | x 3.14m (max)<br>x 10′ 3″ (max) |
| Bathroom    | 2.14m<br>7′ 0″  | x 1.93m (max)<br>x 6′ 4″ (max)  |

#### **Total Floor Area:** 70.04m<sup>2</sup>/753.90 sq.ft

First Floor

Kitchen layouts are indicative only. Please consult with Platform staff for specific plans, room dimensions and kitchen layouts. The information is for guidance only and is not to be relied on as statements or representations of fact and they do not make or give representation or warrant whatsoever and do not form part of any contract. All room measurements shown in metric first followed by imperial underneath.

First Floor

welcome to your new home