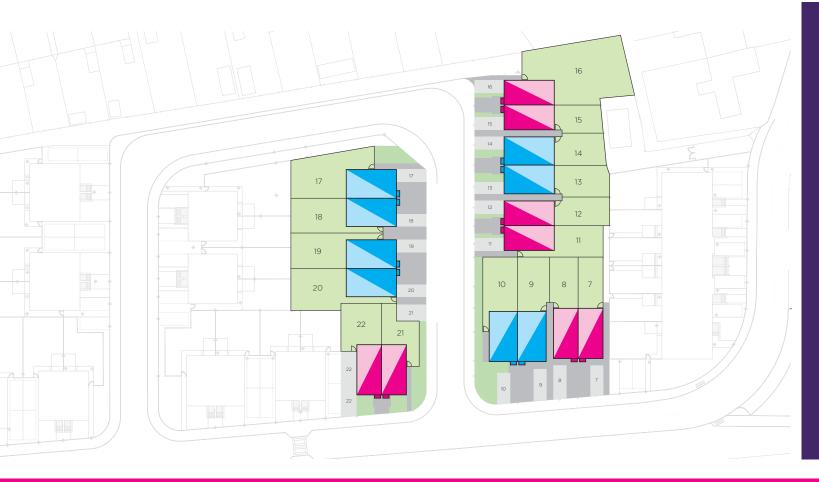

Nottinghamshire NG9 Site plan

#### **Development**

3 Bedroom Semi-Detached Plots 9, 10, 13, 14, 17, 18, 19 & 20

Part of the

For further details please contact our sales team on: 0333 200 7304 or email: sales@platformhg.com

Contact Us: www.platformhomeownership.com | f facebook.com/PlatformHomeOwnership

Nottinghamshire NG9

House prices for all plots available

#### **Houses available**

| Plot | House Type                | Postal Address                                    | Handover         | 100%<br>Price | 40%<br>Share Value | Monthly<br>Rent | Service<br>Charge | Sold/<br>Reserved |
|------|---------------------------|---------------------------------------------------|------------------|---------------|--------------------|-----------------|-------------------|-------------------|
| 7    | 2 Bed Semi-Detached House | 80 Dovecote Lane, Beeston, Nottingham NG9 1JG     | June/July 2023   | £270,000      | £108,000           | £371.25         | TBC               |                   |
| 8    | 2 Bed Semi-Detached House | 82 Dovecote Lane, Beeston, Nottingham NG9 1JG     | June/July 2023   | £270,000      | £108,000           | £371.25         | TBC               |                   |
| 9    | 3 Bed Semi-Detached House | 84 Dovecote Lane, Beeston, Nottingham NG9 1JG     | June/July 2023   | £340,000      | £136,000           | £467.50         | TBC               |                   |
| 10   | 3 Bed Semi-Detached House | 86 Dovecote Lane, Beeston, Nottingham NG9 1JG     | June/July 2023   | £340,000      | £136,000           | £467.50         | TBC               |                   |
| 11   | 2 Bed Semi-Detached House | 2 Maltings Crescent, Beeston, Nottingham NG9 1FU  | July/August 2023 | £270,000      | £108,000           | £371.25         | TBC               |                   |
| 12   | 2 Bed Semi-Detached House | 4 Maltings Crescent, Beeston, Nottingham NG9 1FU  | July/August 2023 | £270,000      | £108,000           | £371.25         | TBC               |                   |
| 13   | 3 Bed Semi-Detached House | 6 Maltings Crescent, Beeston, Nottingham NG9 1FU  | July/August 2023 | £340,000      | £136,000           | £467.50         | TBC               |                   |
| 14   | 3 Bed Semi-Detached House | 8 Maltings Crescent, Beeston, Nottingham NG9 1FU  | July/August 2023 | £340,000      | £136,000           | £467.50         | ТВС               |                   |
| 15   | 2 Bed Semi-Detached House | 10 Maltings Crescent, Beeston, Nottingham NG9 1FU | July/August 2023 | £270,000      | £108,000           | £371.25         | TBC               |                   |
| 16   | 2 Bed Semi-Detached House | 12 Maltings Crescent, Beeston, Nottingham NG9 1FU | July/August 2023 | £270,000      | £108,000           | £371.25         | TBC               |                   |
| 17   | 3 Bed Semi-Detached House | 7 Maltings Crescent, Beeston, Nottingham NG9 1FU  | July/August 2023 | £340,000      | £136,000           | £467.50         | TBC               |                   |
| 18   | 3 Bed Semi-Detached House | 5 Maltings Crescent, Beeston, Nottingham NG9 1FU  | July/August 2023 | £340,000      | £136,000           | £467.50         | TBC               |                   |
| 19   | 3 Bed Semi-Detached House | 3 Maltings Crescent, Beeston, Nottingham NG9 1FU  | July/August 2023 | £340,000      | £136,000           | £467.50         | TBC               |                   |
| 20   | 3 Bed Semi-Detached House | 1 Maltings Crescent, Beeston, Nottingham NG9 1FU  | July/August 2023 | £340,000      | £136,000           | £467.50         | TBC               |                   |
| 21   | 2 Bed Semi-Detached House | 88 Dovecote Lane, Beeston, Nottingham NG9 1JG     | July/August 2023 | £270,000      | £108,000           | £371.25         | TBC               |                   |
| 22   | 2 Bed Semi-Detached House | 90 Dovecote Lane, Beeston, Nottingham NG9 1JG     | July/August 2023 | £270,000      | £108,000           | £371.25         | TBC               |                   |