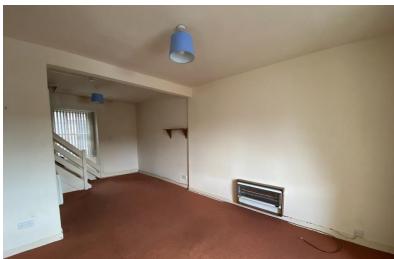

#### **LIVING ROOM**

21' 11" x 10' 7" (6.69m x 3.23m) The living room is a spacious room with window to the front and electric wall mounted heater. A good sized under stair cupboard provides good storage and stairs lead to the upper landing. Carpet and window to the rear complete this room.