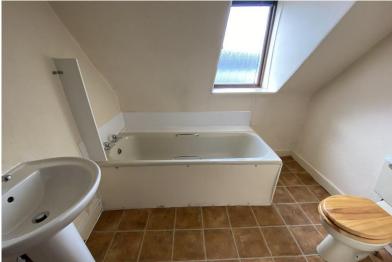

#### **BATHROOM**

 $10'2" \times 7'10"$  (3.11m x 2.41m) The bathroom is furnished with a WC, wash hand basin and bath. Patterned window to the front, large airing cupboard and hatch to the attics pace complete this room.