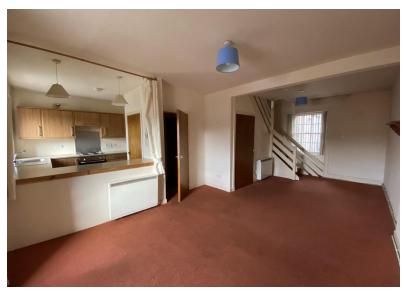

#### **LIVING ROOM**

21' 11" x 10' 7" (6.69m x 3.23m) The living room is a spacious room with window to the front and electric wall mounted heater. A good sized under stair cupboard provides good storage and stairs lead to the upper landing. Carpet and window to the rear complete this room.

## **UPPER LANDING**

From the landing, access is gained to the bedroom and bathroom.