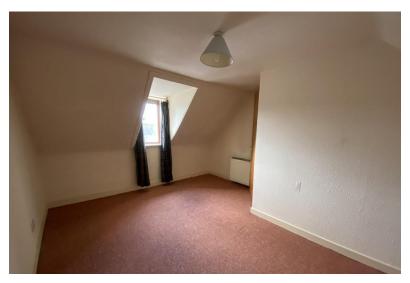

## **BEDROOM**

 $15'\,1''\,x\,11'\,5''$  (4.60m x 3.50m) The bedroom is a spacious room with window to the front. Part combed ceilings and carpet complete this room.