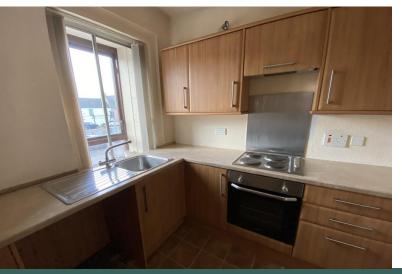

#### **KITCHEN**

 $10'1"x\ 9'\ 5"$  (3.09m x 2.89m) The kitchen is fitted with ample floor based units and wall mounted cupboards all providing good storage and working areas. Located below the window to the side is the sink with drainer to the side and under the counter is space for the fridge and washing machine.