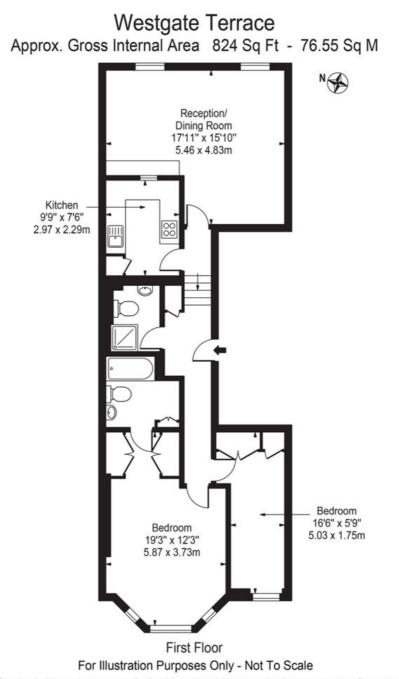

## Westgate Terrace, Chelsea, SW10

£735,000

Bedrooms Bathrooms Surface Tenure Service Charge Outdoor Space

Parking

**Council Tax** 

2 2 824 sqft Leasehold 51 years £3,350 None Residents Permit Council Tax Band: F (RBKC)

This floor plan should be used as a general outline for guidance only and does not constitute in whole or in part an offer or contract. Any intending purchaser or lessee should satisfy themselves by inspection, searches, enquiries and full survey as to the correctness of each statement. Any areas, measurements or distances quoted are approximate and should not be used to value a property or be the basis of any sale or let.