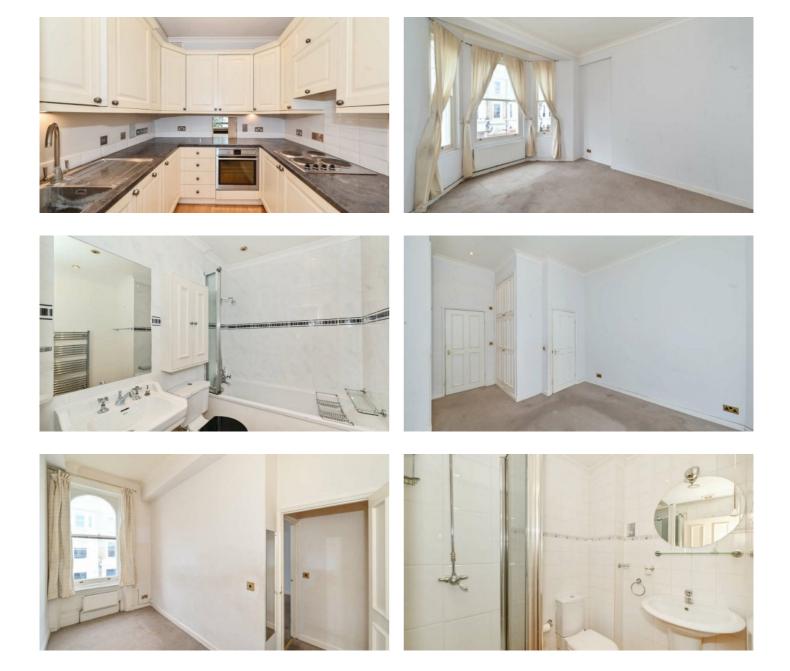

## SPACIOUS 2-BEDROOM APARTMENT

Spacious 2-bed apartment on the first floor of an attractive period building. The flat benefits from high ceilings and good room proportions. The reception room situated at the rear of the building enjoys a quiet aspect and overlooks the greenery of a private garden. There is a good size kitchen with plenty of integrated storage and room for all appliances. The principal bedroom is generous and has an en-suite family bathroom. There is a further adjacent smaller bedroom which could be used as an office or a child's bedroom. The property is a perfect refurbishment project as it does need modernisation. Ideally situated in Westgate Terrace, within walking distance to the Fulham Road and all its shops, restaurants and cafes. Also, close to Earls Court and all the convenient transport links it provides.

## Features

Entrance Hall, Reception Room, Separate Kitchen, Double Bedroom, En-Suite Bathroom, Second Single Bedroom, Shower Room.

10 HOLLYWOOD ROAD CHELSEA SW10 9HY

10 HOLLYWOOD ROAD CHELSEA SW10 9HY

020 7581 3349 www.susanmetcalfe.com info@susanmetcalfe.com