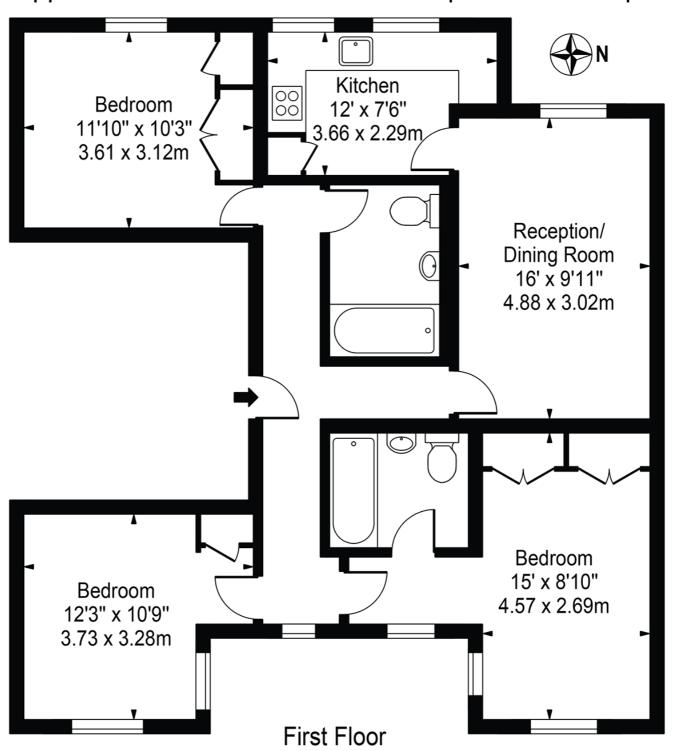

Farrier Walk
Approx. Gross Internal Area 881 Sq Ft - 81.85 Sq M

For Illustration Purposes Only - Not To Scale

This floor plan should be used as a general outline for guidance only and does not constitute in whole or in part an offer or contract.