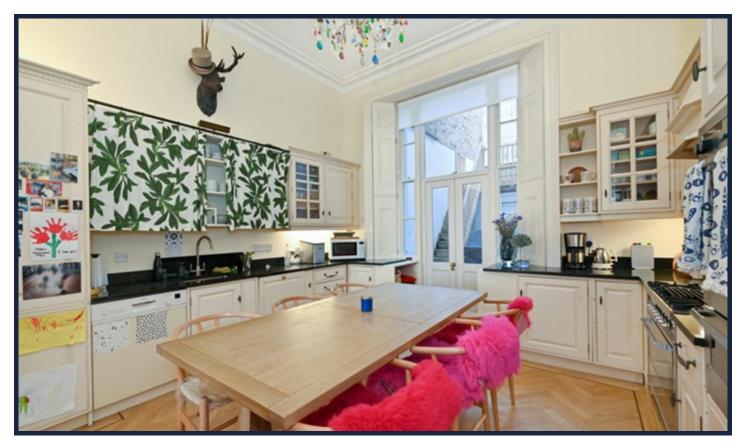

## SPACIOUS 3-BEDROOM DUPLEX APARTMENT

A substantial and well-designed 3-bedroom apartment arranged over 2 floors (raised ground and lower ground floors) with internal staircase. There is an imposing double reception room on the raised floor with high ceilings and wood parquet flooring and a floor-to-ceiling bay window and an elegant period marble fireplace. The modern kitchen doubles as a dining room and is spacious enough to hold a table to entertain up to 8 guests. There are 3 good size double bedrooms including 2 on the lower ground floor, 2 have en-suite bathrooms. The apartment enjoys an internal patio allowing plenty of light through both floors. 1,854 sq.ft

## Features

Raised Ground Floor: Entrance Hall, Double Reception Room,

10 HOLLYWOOD ROAD CHELSEA SW10 9HY

020 7581 3349 www.susanmetcalfe.com info@susanmetcalfe.com

Kitchen/Dining Room, Principal Bedroom With En-Suite Bathroom, Second Bathroom, Patio. Lower Ground Floor: Internal Staircase, 3rd Double Bedroom, En-Suite Bathroom, Dressing Room, Shower Room, Patio. Utility Room.