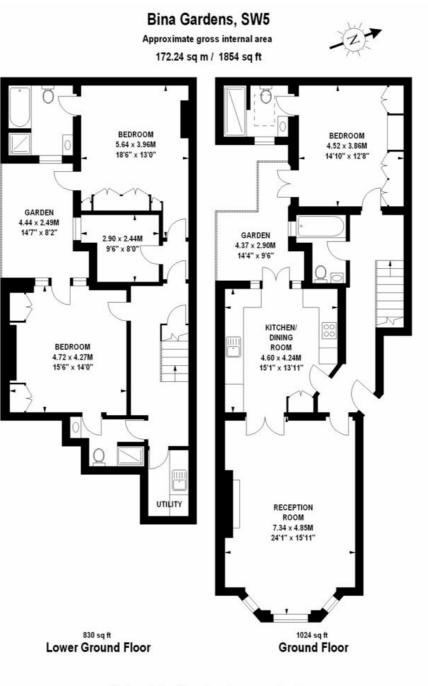

## SPACIOUS 3-BEDROOM DUPLEX APARTMENT

A substantial and well-designed 3-bedroom apartment arranged over 2 floors (raised ground and lower ground floors) with internal staircase. There is an imposing double reception room on the raised floor with high ceilings and wood parquet flooring and a floor-to-ceiling bay window and an elegant period marble fireplace. The modern kitchen doubles as a dining room and is spacious enough to hold a table to entertain up to 8 guests. There are 3 good size double bedrooms including 2 on the lower ground floor, 2 have en-suite bathrooms. The apartment enjoys an internal patio allowing plenty of light through both floors. 1,854 sq.ft

## Features

Raised Ground Floor: Entrance Hall, Double Reception Room,

10 HOLLYWOOD ROAD CHELSEA SW10 9HY

020 7581 3349 www.susanmetcalfe.com info@susanmetcalfe.com

Kitchen/Dining Room, Principal Bedroom With En-Suite Bathroom, Second Bathroom, Patio. Lower Ground Floor: Internal Staircase, 3rd Double Bedroom, En-Suite Bathroom, Dressing Room, Shower Room, Patio. Utility Room.

10 HOLLYWOOD ROAD CHELSEA SW10 9HY

naea propertymark PROTECTED

10 HOLLYWOOD ROAD CHELSEA SW10 9HY 020 7581 3349 www.susanmetcalfe.com info@susanmetcalfe.com

The floor plan is not to scale and measurements and areas shown are approximate and therefore should be used for illustrative purposes only. The plan has been prepared in accordance with the RICS code of Measuring Practice and whilst we have confidence in the information produced, it must not be relied on. If there is any aspect of particular importance, you should carry out or commission your own inspection of the property. Copyright of FeaturePRO.