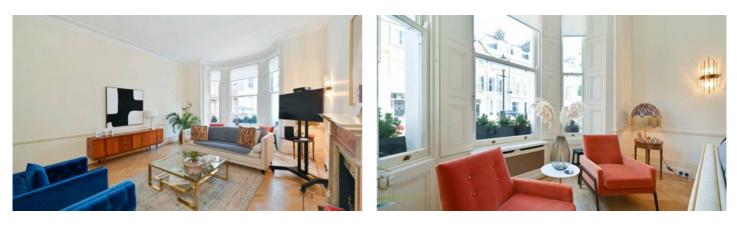

## SPACIOUS 3-BEDROOM DUPLEX APARTMENT

A substantial and well-designed 3-bedroom apartment arranged over 2 floors (raised ground and lower ground floors) with internal staircase. There is an imposing double reception room on the raised floor with high ceilings and wood parquet flooring and a floor-to-ceiling bay window and an elegant period marble fireplace. The modern kitchen doubles as a dining room and is spacious enough to hold a table to entertain up to 8 guests. There are 3 good size double bedrooms including 2 on the lower ground floor, 2 have en-suite bathrooms. The apartment enjoys an internal patio allowing plenty of light through both floors. 1,854 sq.ft