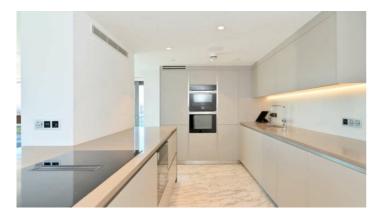

# STYLISH 3 BEDROOM PENTHOUSE WITH TERRACES

A stunning modern penthouse with generous contemporary living accommodation with glorious views over the Chelsea skyline, situated on the 3rd and 4th floors of this award-winning new building positioned at the corner of Old Church Street and the Kings Road. The apartment enjoys a dual aspect reception room with access to private terraces on both sides. It also enjoys high specifications throughout with oak flooring, Porcelanosa kitchen with Miele appliances, Carrara marble bathrooms, solid dark oak doors, integrated air-cooling system, under floor heating and smart home technology throughout. In addition there is a day porter and lift. The apartment comes with one secure underground car parking space.