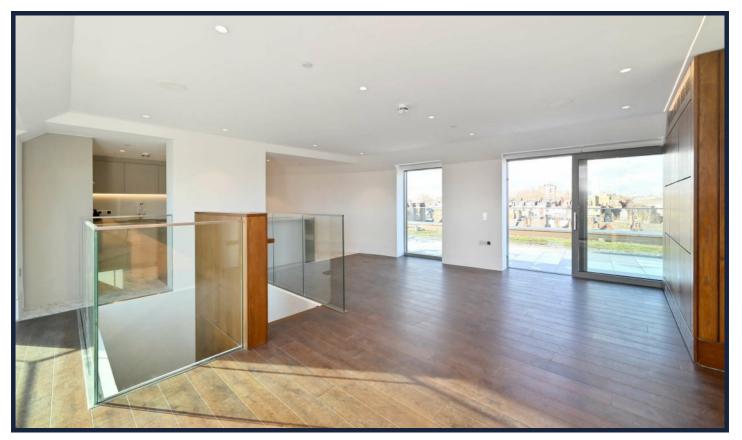

# STYLISH 3 BEDROOM PENTHOUSE WITH TERRACES

A stunning modern penthouse with generous contemporary living accommodation with glorious views over the Chelsea skyline, situated on the 3rd and 4th floors of this award-winning new building positioned at the corner of Old Church Street and the Kings Road. The apartment enjoys a dual aspect reception room with access to private terraces on both sides. It also enjoys high specifications throughout with oak flooring, Porcelanosa kitchen with Miele appliances, Carrara marble bathrooms, solid dark oak doors, integrated air-cooling system, under floor heating and smart home technology throughout. In addition there is a day porter and lift. The apartment comes with one secure underground car parking space.