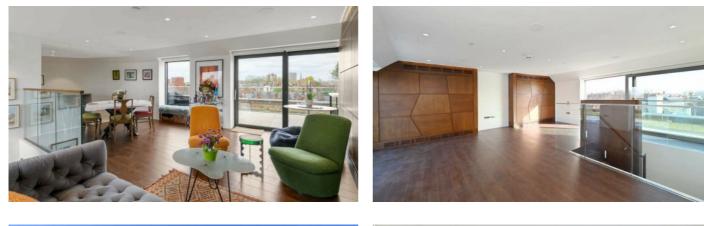

# STYLISH 3 BEDROOM PENTHOUSE WITH TERRACES

A stunning modern penthouse with generous contemporary living accommodation with glorious views over the Chelsea skyline, situated on the 3rd and 4th floors of this award-winning new building positioned at the corner of Old Church Street and the Kings Road. The apartment enjoys a dual aspect reception room with access to private terraces on both sides. It also enjoys high specifications throughout with oak flooring, Porcelanosa kitchen with Miele appliances, Carrara marble bathrooms, solid dark oak doors, integrated air-cooling system, under floor heating and smart home technology throughout. In addition there is a day porter and lift. The apartment comes with one secure underground car parking space.