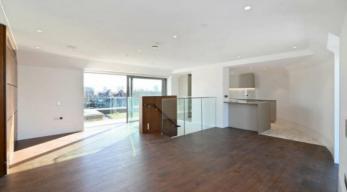

# STYLISH 3 BEDROOM PENTHOUSE WITH TERRACES

A stunning modern penthouse with generous contemporary living accommodation with glorious views over the Chelsea skyline, situated on the 3rd and 4th floors of this award-winning new building positioned at the corner of Old Church Street and the Kings Road. The apartment enjoys a dual aspect reception room with access to private terraces on both sides. It also enjoys high specifications throughout with oak flooring, Porcelanosa kitchen with Miele appliances, Carrara marble bathrooms, solid dark oak doors, integrated air-cooling system, under floor heating and smart home technology throughout. In addition there is a day porter and lift. The apartment comes with one secure underground car parking space.