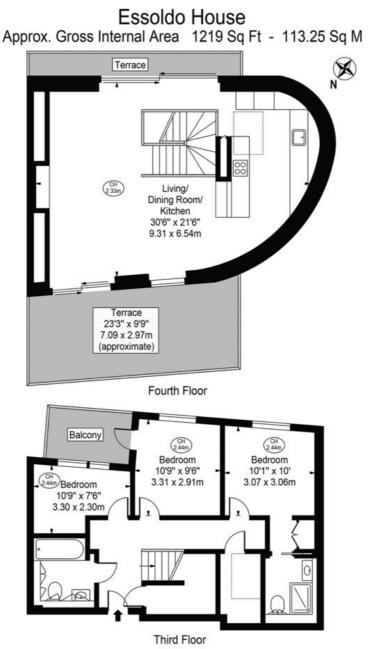

### 3 2 1219 sqft Leasehold 250 years £250 £20,711 Terrace Underground Car Park Council Tax Band: H (RBKC)

# STYLISH 3 BEDROOM PENTHOUSE WITH TERRACES

A stunning modern penthouse with generous contemporary living accommodation with glorious views over the Chelsea skyline, situated on the 3rd and 4th floors of this award-winning new building positioned at the corner of Old Church Street and the Kings Road. The apartment enjoys a dual aspect reception room with access to private terraces on both sides. It also enjoys high specifications throughout with oak flooring, Porcelanosa kitchen with Miele appliances, Carrara marble bathrooms, solid dark oak doors, integrated air-cooling system, under floor heating and smart home technology throughout. In addition there is a day porter and lift. The apartment comes with one secure underground car parking space.

### Features

Entrance Hall, Study/Single Bedroom, Principal Bedroom, En-Suite Dressing Room, Bathroom, 2nd Double Bedroom, Bathroom, Reception Room/Dining Area, Modern Kitchen, Terrace, Lift, Day Porter, Underground Parking Space.