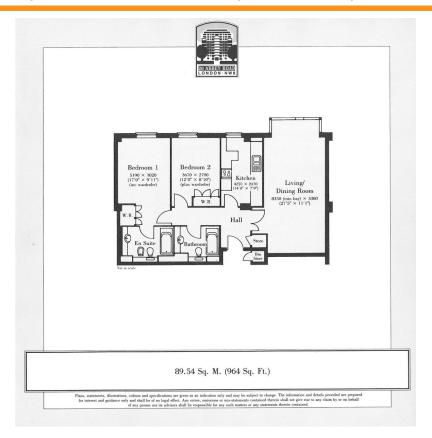

## Abbey Road, St Johns Wood, London, NW8 9BW

£692 pw [£3,000.00 pcm] [fees apply]

2 bedroom(s) Available: NOW

Available for long term rental, this spacious two bedroom, 2 bathroom apartment set on the 7th floor in the iconic development of 20 Abbey Road, with allocated underground parking and 24 hour porters, only metres away from the world s most famous pedestrian crossing. EPC: C

- Iconic development; 7th floor
- Approx 964 sq ft (90 sq m)
- Available furnished
- Spacious reception room
- Fully fitted kitchen

- 2 x double bedrooms
- 2 x bathroom/WC s
- Underground parking
- Heated pool for residents
- 24-hour concierge; CCTV