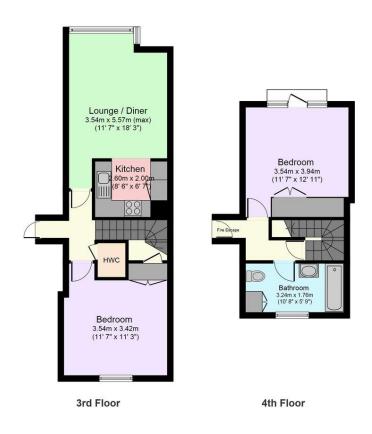

## PORTMAN GATE, 104 LISSON GROVE, MARYLEBONE NW1 6LW

Total floor area 71.1 sq. m. (765 sq. ft.) approx

Floor plans are for identification purposes only. All measurements are approximate.

Created using Vision Publisher™