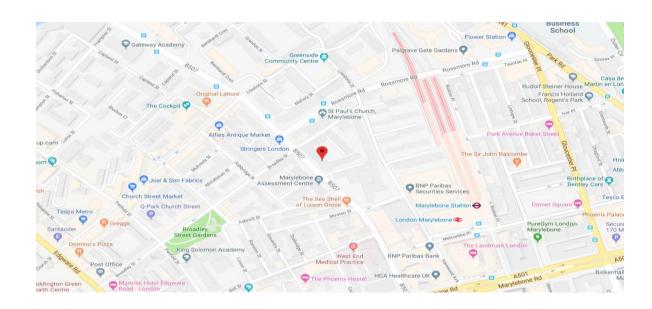

s of a modern gated development close to the junction of Lisson Grove and Marylebone Road, with allocated underground car parking and on-site leisure. EPC: C

- Secure gated development
- Duplex apartment
- Available furnished
- Spacious reception room
- Semi open plan fitted kitchen

- 2 x double bedrooms
- Fully tiled bathroom/WC
- Private balcony
- 24-hour security; Underground parking
- On-site leisure facilities

T: 020 7691 9000

E: info@excel-property.co.uk

W: www.excel-property.co.uk

JP: www.excel-property.london/JP

A: 146 Finchley Road, London, NW3 5HS



## PORTMAN GATE, 104 LISSON GROVE, MARYLEBONE NW1 6LW

Total floor area 71.1 sq. m. (765 sq. ft.) approx



Floor plans are for identification purposes only. All measurements are approximate.

Created using Vision Publisher™



T: 020 7691 9000

E: info@excel-property.co.uk

W: www.excel-property.co.uk

JP: www.excel-property.london/JP

A: 146 Finchley Road, London, NW3 5HS