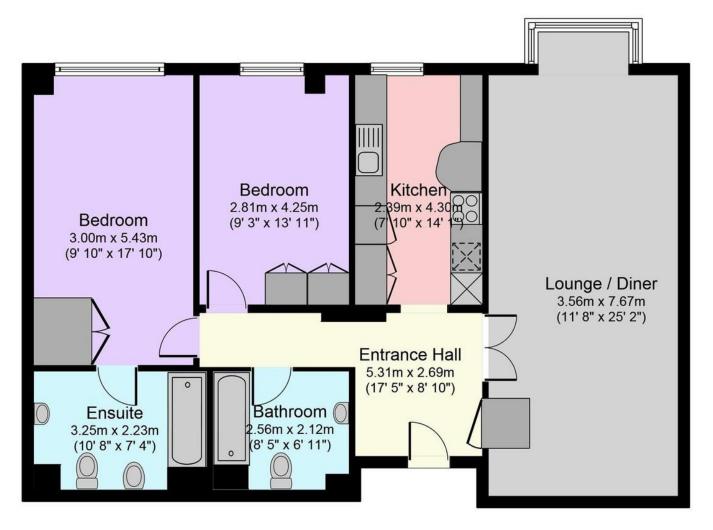

## 20 ABBEY ROAD, ST JOHNS WOOD, LONDON NW8 9BW

Floor Plan 1 Floor area 94.0 sq. m. (1,012 sq. ft.) approx

NOT TO SCALE For layout guidance only.

T: 020 7691 9000 E: info@excel-property.co.uk W:www.excel-property.co.uk JP: www.excel-property.london/JP A: 146 Finchley Road, London, NW3 5HS