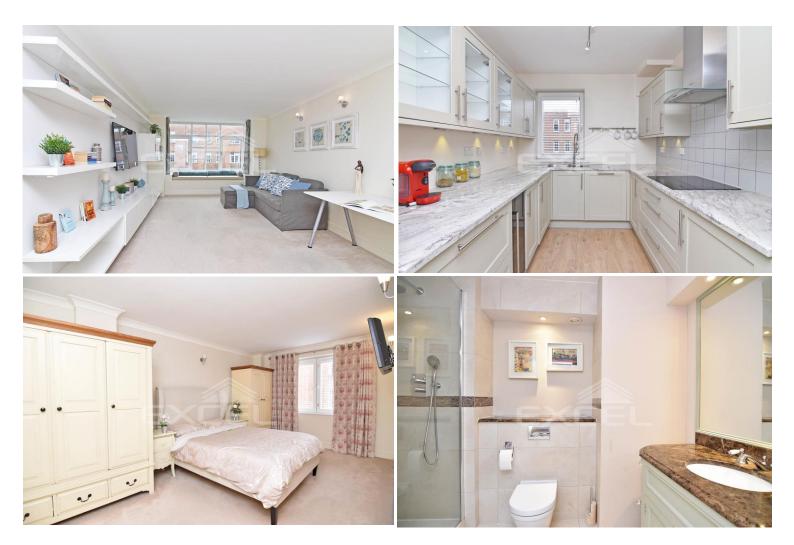

## 2 BEDROOM(S) Available: Available Now

Available FURNISHED for long term rental, a SPACIOUS two bedroom apartment, set within the iconic development of 20 Abbey Road only metres away from the world's most famous pedestrian crossing. EPC: C

- Iconic development
- 8th floor apartment
- Recently refurbished
- Double reception room
- Modern fitted kitchen

- 2 x double bedrooms
- En-suite shower room/WC
- Family bathroom/WC
- Underground parking space
- 24-hour concierge & CCTV