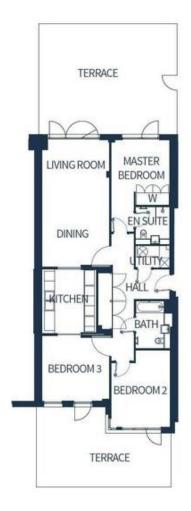

- Newly-built development
- Ground floor apartment
- Approx 1389 sq ft (129 sq m)
- Double reception; Terraces
- Separate integrated kitchen

- Master bedroom suite
- 2 x further doubles
- Family bathroom/WC
- Secure underground parking
- Daytime concierge; CCTV cameras

## IONIC COURT, 847 FINCHLEY ROAD, GOLDERS GREEN NW 11 8AX

**GROUND FLOOR** 

T: 020 7691 9000

E: info@excel-property.co.uk

W: www.excel-property.co.uk

JP: www.excel-property.london/JP

A: 146 Finchley Road, London, NW3 5HS