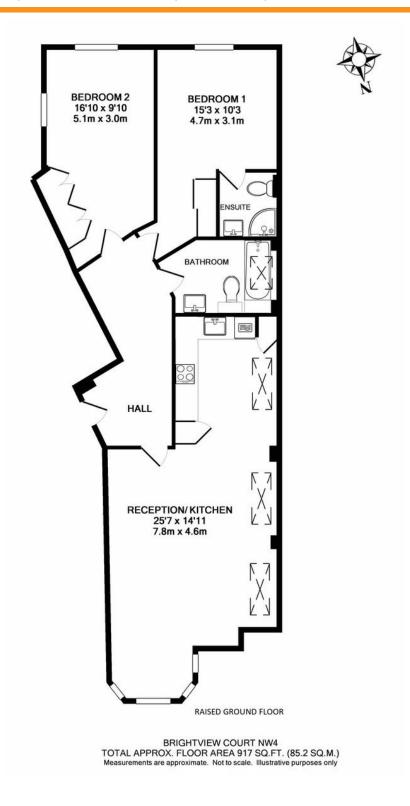

## BRIGHTVIEW COURT, FINCHLEY LANE, HENDON, NW4 1DL

## £554 PW [£2,400.00 PCM]

**IFEES APPLY** 

2 BEDROOM(S) AVAILABLE: 18TH MARCH 2020

Available for long term rental this contemporary 2 bedroom, 2 bathroom apartment in a new build development with parking in the heart of Hendon, ideally located for the amenities of Hendon high street and the transport links of the underground station. EPC: B

- New build development
- Ground floor apartment
- Interior designed
- Wood flooring throughout
- Spacious reception

- Open plan kitchen
- Master bedroom suite
- Second double bedroom
- Family bathroom/WC
- Secure off street parking